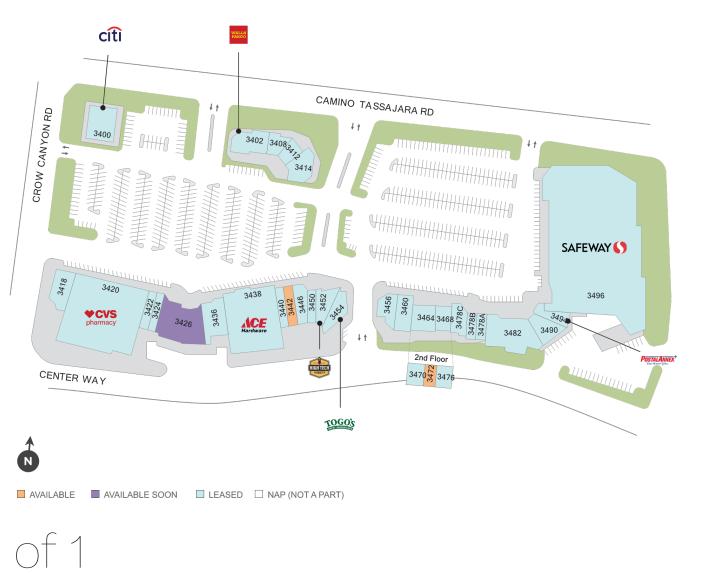

## **Tassajara Crossing**

**9** 3496 Camino Tassajara Road, Danville, CA 94506

**Center Size: 146,140** 

| CDACE | TEMANT                         |        |
|-------|--------------------------------|--------|
| SPACE | TENANT                         | SF     |
| 3442  | AVAILABLE                      | 1,400  |
| 3472  | AVAILABLE                      | 1,027  |
| 3426  | AVAILABLE SOON                 | 6,520  |
| 3400  | CITIBANK                       | 3,500  |
| 3402  | WELLS FARGO BANK               | 3,345  |
| 3408  | KAHVE-G                        | 1,605  |
| 3412  | COUNTRY CLUB CLEANERS          | 1,387  |
| 3414  | ASCONA PIZZA                   | 2,826  |
| 3418  | CLUB PILATES                   | 2,300  |
| 3420  | cvs                            | 20,000 |
| 3422  | BAGEL STREET CAFE              | 1,540  |
| 3424  | BLACKHAWK MEDICAL GROUP        | 1,210  |
| 3436  | TASSAJARA VETERINARY CLINIC    | 2,513  |
| 3438  | ALAMO HARDWARE                 | 12,000 |
| 3440  | PYRENEES PETS                  | 1,400  |
| 3446  | CHINA PARADISE                 | 1,988  |
| 3450  | HAPPY LEMON                    | 1,078  |
| 3452  | HIGH TECH BURRITO              | 1,446  |
| 3454  | TOGO'S                         | 1,088  |
| 3456  | FIVE GUYS BURGERS & FRIES      | 2,155  |
| 3460  | KOO'S MARTIAL ARTS ACADEMY     | 1,686  |
| 3464  | DANVILLE OPTOMETRIC GROUP      | 2,576  |
| 3468  | MJ SUSHI                       | 1,111  |
| 3470  | SENIOR HELPERS                 | 1,173  |
| 3476  | MAIN STREET PEDIATRIC DENTISTR | 1,100  |
| 3478A | KIKI BROWS                     | 1,127  |
| 3478B | GREAT CLIPS                    | 1,129  |
| 3478C | HAWAII FLUID ART               | 1,965  |
| 3482  | REEDER MUSIC ACADEMY           | 4,740  |
| 3486  |                                | 0      |
| 3490  | HUNTINGTON LEARNING CENTER     | 1,582  |
| 3494  | POSTAL ANNEX                   | 1,175  |
| 3496  | SAFEWAY                        | 56,448 |