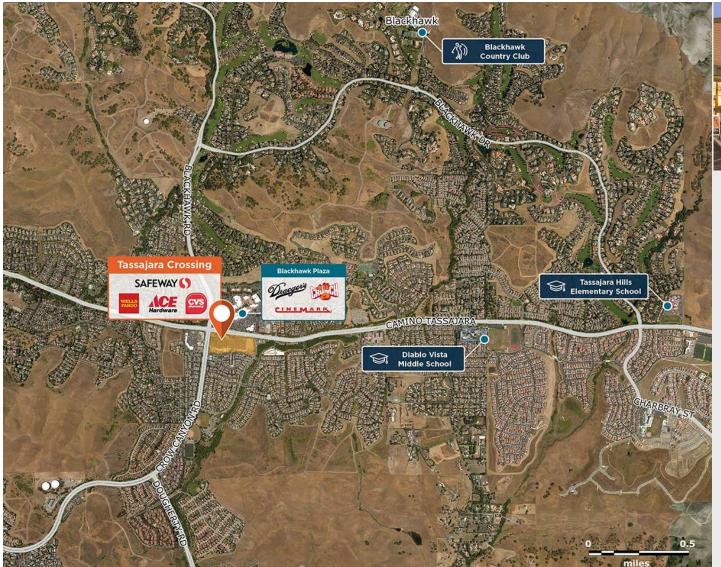

## **Tassajara Crossing**

§ 3496 Camino Tassajara Road, Danville, CA 94506

Located in one of Danville's busiest thoroughfare intersections, surrounded by affluent neighborhoods.

Center Size: 146,140 Spaces Available: 3

## Within 3 Miles

Population 72,924
Avg. Household Income 259,846
Avg. Home Value \$1,556,549

Annual Visits 2,848,740 Vehicles Per Day 19,086

Regency Centers.

**Jenny Hess**Leasing Contact

**925 279 1885** 