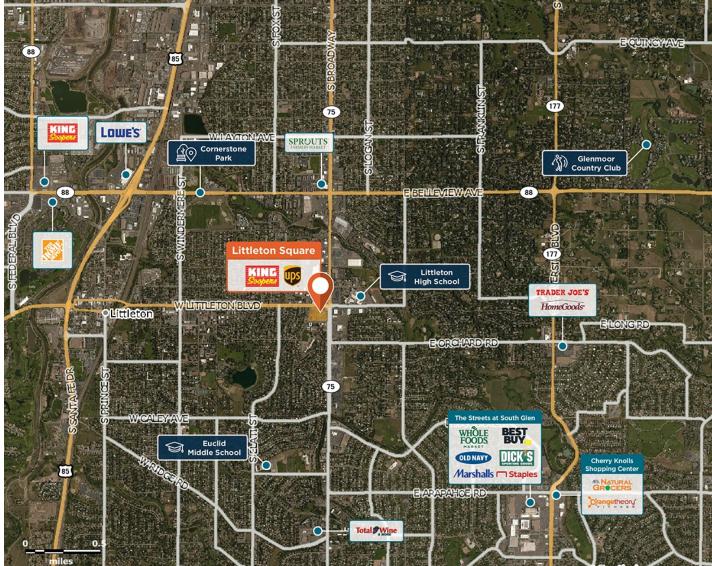

## **Littleton Square**

9 100 Littleton Blvd., Littleton, CO 80120

Located at an intersection on Littleton's major thoroughfare, surrounded by affluent neighborhoods.

Center Size: 99,237 Spaces Available: 2

#### Within 3 Miles

| Population            | 92,562    |
|-----------------------|-----------|
| Avg. Household Income | 143,127   |
| Avg. Home Value       | \$764,815 |
| Annual Visits         | 1,531,631 |
| Vehicles Per Day      | 18,880    |