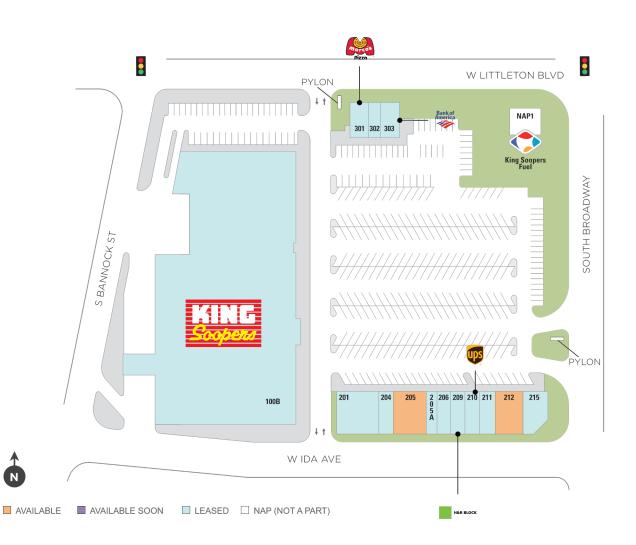

#### Center Size: 99,237

| SPACE | TENANT                      | SF     |
|-------|-----------------------------|--------|
| 205   | AVAILABLE (Medical Space)   | 2,740  |
| 212   | AVAILABLE (Fitness Space)   | 2,500  |
| 100B  | KING SOOPERS                | 78,000 |
| 201   | LITTLETON LIQUOR MART       | 3,600  |
| 204   | GREAT CLIPS                 | 1,200  |
| 205A  | TIFFANY NAILS               | 871    |
| 206   | FRED LOYA INSURANCE         | 1,129  |
| 209   | H & R BLOCK                 | 1,200  |
| 210   | THE UPS STORE               | 1,200  |
| 211   | ARTEMIS TEA COFFEE          | 1,280  |
| 215   | ACADEMY BANK                | 2,017  |
| 301   | MARCO'S PIZZA               | 1,500  |
| 302   | VICTORIA EYEBROWS THREADING | 700    |
| 303   | BANK OF AMERICA - ATM       | 1,300  |