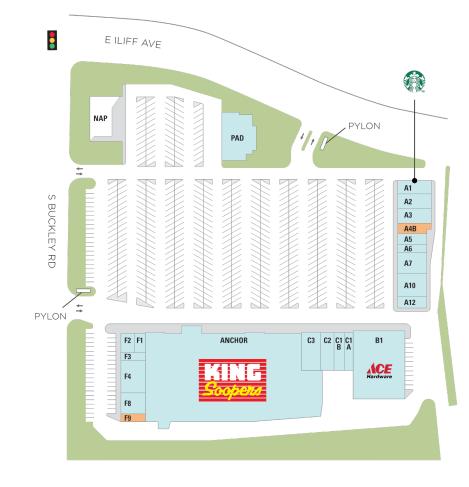

## **Buckley Square**

**9** 17000 E Iliff Ave, Aurora, CO 80013

AVAILABLE AVAILABLE SOON LEASED NAP (NOT A PART)

1 of 1

Ν

Regency<sup>.</sup> Centers. Alyson Gannon Leasing Contact

303 300 5330AlysonGannon@regencycenters.com

Center Size: 116,131

| SPACE  | TENANT                         | SF     |
|--------|--------------------------------|--------|
| A4B    | AVAILABLE                      | 1,267  |
| F9     | AVAILABLE                      | 1,350  |
| Al     | STARBUCKS                      | 1,595  |
| A10    | JUS GRILL                      | 3,340  |
| A12    | POSTAL N PRINT HUB             | 1,604  |
| A2     | GNC                            | 1,940  |
| A3     | PREMIER MARTIAL ARTS           | 1,300  |
| A5     | ALPACA CHASQUI CUISINE         | 1,334  |
| A6     | CONNOR UNDERWOOD INSURANCE     | 990    |
| A7     | DESTINY URGENT CARES OF COLORA | 2,460  |
| ANCHOR | R KING SOOPERS                 | 62,400 |
| В1     | ACE HARDWARE                   | 15,000 |
| CIA    | TOTAL BY VERIZON               | 1,175  |
| C1B    | ANTHONY'S PIZZA & PASTA        | 1,468  |
| C2     | LE NAILS                       | 2,002  |
| C3     | BUCKLEY DISCOUNT LIQUORS       | 3,490  |
| F1     | ITECH REPAIR                   | 680    |
| F2     | SUBWAY                         | 1,050  |
| F3     | CRICKET WIRELESS               | 1,200  |
| F4     | CITYVET                        | 3,235  |
| F8     | GREAT CLIPS                    | 1,115  |
| PAD    | OLD CHICAGO PIZZA AND TAPROOM  | 6,135  |
| PAD2   | AQG MANAGEMENT                 | 0      |