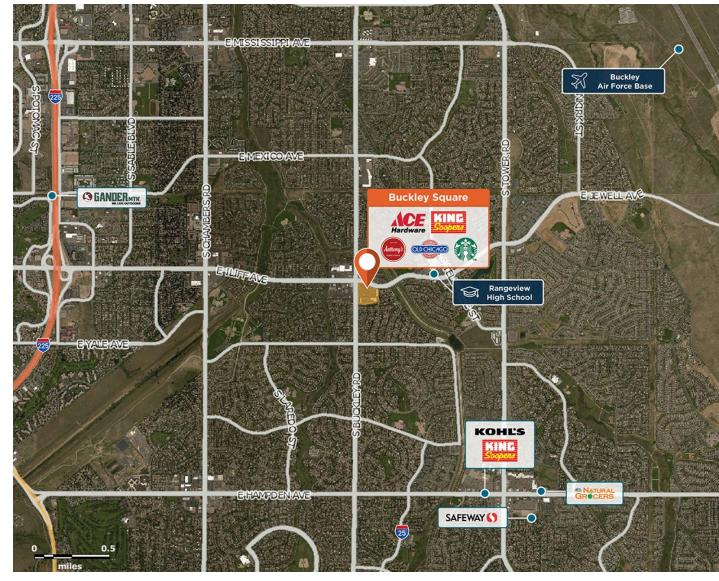

## **Buckley Square**

Regency<sup>•</sup> Centers.

**9** 17000 E Iliff Ave, Aurora, CO 80013

**Alyson Gannon** 

Leasing Contact

A dynamic location with easy access to the Aurora community, surrounded by great neighborhood schools.

## Within 3 Miles

| Population            | 163,296   |
|-----------------------|-----------|
| Avg. Household Income | 102,440   |
| Avg. Home Value       | \$538,837 |
| Annual Visits         | 2,169,168 |
| Vehicles Per Day      | 18,880    |