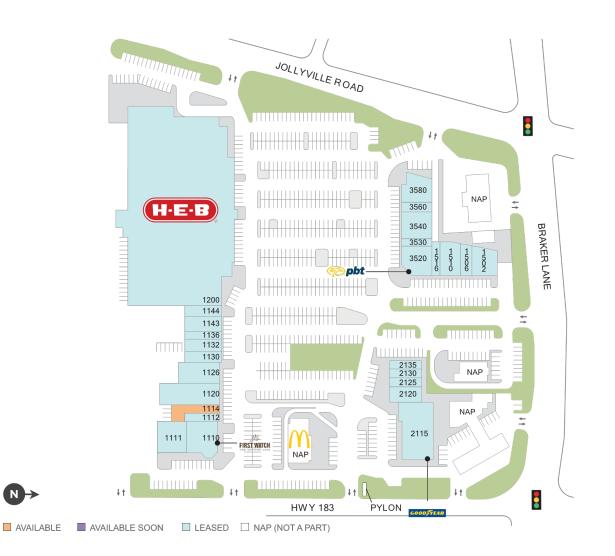

#### Center Size: 163,950

| SPACE | TENANT                        | SF     |
|-------|-------------------------------|--------|
| 1114  | AVAILABLE                     | 1,910  |
| 1000  | THE LAMAR COMPANIES           | 1      |
| 1110  | FIRST WATCH RESTAURANT        | 3,827  |
| 1111  | LESLIE'S POOL SUPPLIES        | 4,173  |
| 1112  | THE JOINT                     | 1,240  |
| 1120  | VETERINARY EMERGENCY GROUP    | 6,000  |
| 1126  | CASTLE DENTAL                 | 3,600  |
| 1130  | SUPERCUTS                     | 1,750  |
| 1132  | SALLY BEAUTY SUPPLY           | 1,400  |
| 1136  | RELIVE HEALTH                 | 1,960  |
| 1143  | LIFESTYLE NAIL AND SPA        | 2,000  |
| 1144  | SEE'S CANDIES                 | 1,500  |
| 1200  | H.E.B.                        | 99,914 |
| 1502  | TOMLINSON'S PET SUPPLY        | 2,280  |
| 1506  | FINLEY'S BARBER SHOP          | 973    |
| 1510  | TWIN LION RESTAURANT          | 3,000  |
| 1516  | AMAZING LASH STUDIO           | 1,600  |
| 2115  | GOODYEAR                      | 8,260  |
| 2120  | HAND & STONE MASSAGE & FACIAL | 2,000  |
| 2125  | TRAVIS HAMMONS, D.D.S.        | 1,490  |
| 2130  | TAN ETC                       | 1,105  |
| 2135  | DEBS LIQUOR                   | 1,267  |
| 3520  | PALM BEACH TAN                | 4,000  |
| 3530  | GREAT HAIRCUTS OF TEXAS       | 1,200  |
| 3540  | ARBORETUM NAIL AND SPA        | 2,300  |
| 3560  | GNC                           | 1,200  |
| 3580  | SUSHI JAPON                   | 4,000  |
| PARK  |                               | 0      |

Bryan Dabbs Leasing Contact 512 423 6564bdabbs@bkdrealty.com

Updated: Apr 15 2025 ©2025 Regency Centers, L.P.

This site plan is not a representation, warranty or guarantee as to size, location, identity of any tenant, the suite number, address or any other physical indicator or parameter of the property and for use as approximated information only. The improvements are subject to changes, additions, and deletions as the architect, landlord, or any governmental agency may direct or determine in their absolute discretion.