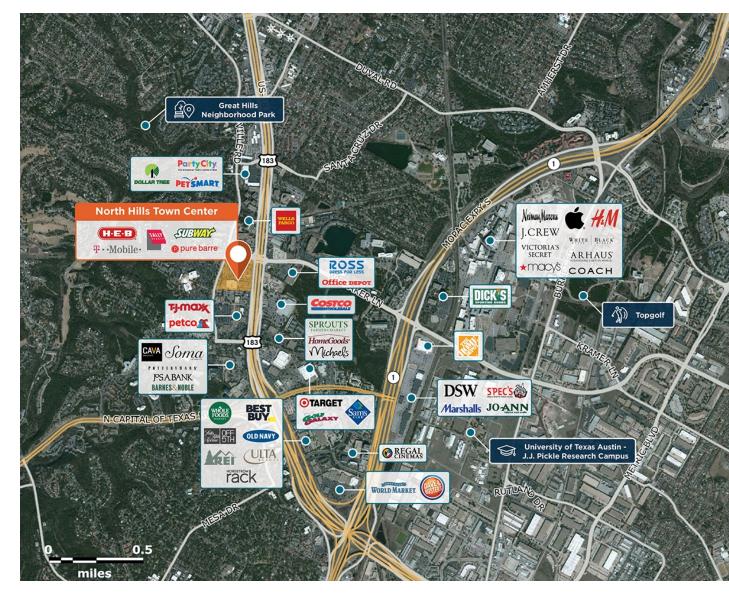

## **North Hills**

9 4815 W Braker Lane, Austin, TX 78759

Located in the prestigious Arboretum area of Austin with superb accessibility and 185,000+ vehicles per day.

Center Size: 163,950 Spaces Available: 1

#### Within 3 Miles

| Population            | 102,745   |
|-----------------------|-----------|
| Avg. Household Income | 137,402   |
| Avg. Home Value       | \$698,079 |
| Annual Visits         | 3,131,543 |
| Vehicles Per Day      | 185,785   |