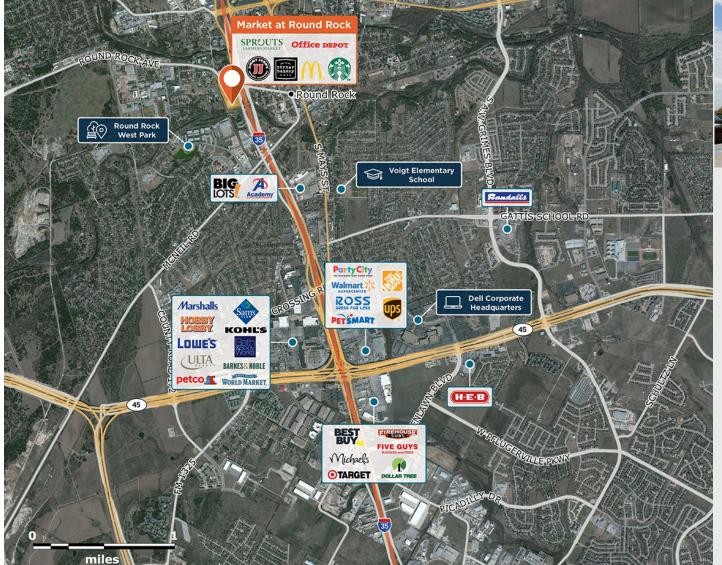

# Market at Round Rock

9 110 N IH 35, Round Rock, TX 78681

Regency<sup>•</sup> Centers.

**Bryan Dabbs** 

Leasing Contact

In one of the fastest-growing areas of Texas, at a high-traffic intersection of I-35 with a strong population.

Center Size: 122,946 Spaces Available: 3

### Within 3 Miles

| Population            | 96,269    |
|-----------------------|-----------|
| Avg. Household Income | 119,906   |
| Avg. Home Value       | \$474,109 |
| Annual Visits         | 1,424,925 |
| Vehicles Per Day      | 198,038   |