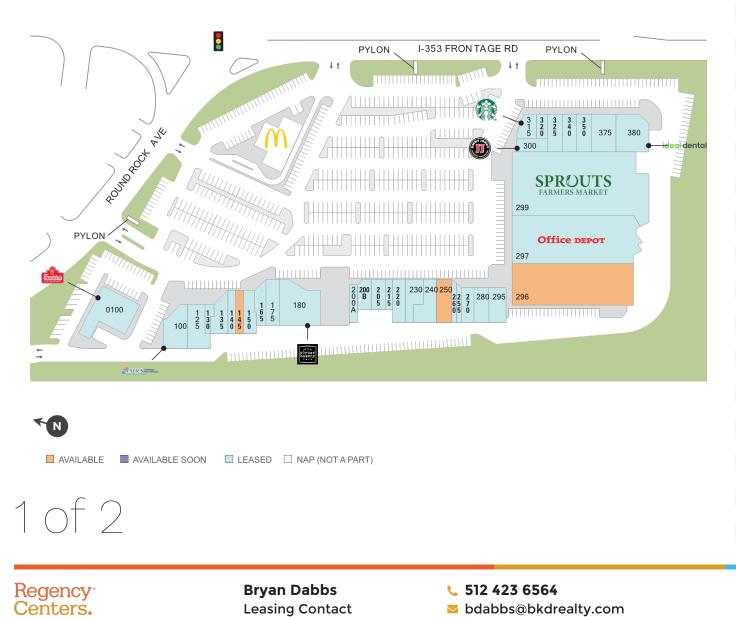

# **Market at Round Rock**

9 110 N IH 35, Round Rock, TX 78681

Leasing Contact

### **Center Size:** 122,946

| SPACE | TENANT                         | SF     |
|-------|--------------------------------|--------|
| 145   | AVAILABLE                      | 2,452  |
| 250   | AVAILABLE                      | 1,400  |
| 296   | AVAILABLE                      | 14,325 |
| 0100  | FREDDY'S FROZEN CUSTARD & STEA | 4,000  |
| 100   | LESLIE'S POOL SUPPLIES         | 3,122  |
| 125   | THE BAR METHOD                 | 2,000  |
| 130   | RELAX & WAX                    | 658    |
| 135   | COLD STONE CREAMERY            | 1,391  |
| 140   | FLOYD'S 99 BARBERSHOP          | 1,200  |
| 150   | LAMMES CANDIES                 | 1,355  |
| 165   | H & R BLOCK (RELOCATION)       | 1,600  |
| 175   | PETTY TILE & CARPET            | 3,783  |
| 180   | CORNER BAKERY CAFE             | 3,821  |
| 200A  | GAME OVER VIDEO GAMES          | 1,380  |
| 200B  | AMERICA'S BEST CONTACTS & EYEG | 3,400  |
| 205   | TEXAS CAR TITLE & PAYDAY LOAN  | 1,085  |
| 215   | MERLE NORMAN                   | 750    |
| 220   | VENTURE NAILS SPA              | 1,500  |
| 230   | TAO MASSAGE                    | 1,933  |
| 240   | SICHUAN GARDEN CHINESE REST    | 2,140  |
| 255   | J. WEST JEWELERS               | 1,192  |
| 260   | ANY LAB TEST NOW               | 1,062  |
| 270   | RICK'S CLEANERS                | 566    |
| 280   | HAIR SOCIETY SALON AND COLOR B | 1,125  |
| 295   | NATURAL WELLNESS               | 1,400  |
| 297   | OFFICE DEPOT                   | 19,952 |
| 299   | SPROUTS                        | 29,523 |
| 300   | JIMMY JOHN'S GOURMET SANDWICH  | 1,530  |
| 315   | STARBUCKS                      | 1,461  |
| 320   | POSTAL ANNEX                   | 1,200  |
| 325   | SCENTHOUND                     | 1,500  |
| 340   | TRUIST BANK                    | 2,490  |
| 350   | MATHNASIUM                     | 1,650  |

Updated: Apr 27 2025

©2025 Regency Centers, L.P.

This site plan is not a representation, warranty or guarantee as to size, location, identity of any tenant, the suite number, address or any other physical indicator or parameter of the property and for use as approximated information only. The improvements are subject to changes, additions, and deletions as the architect, landlord, or any governmental agency may direct or determine in their absolute discretion.