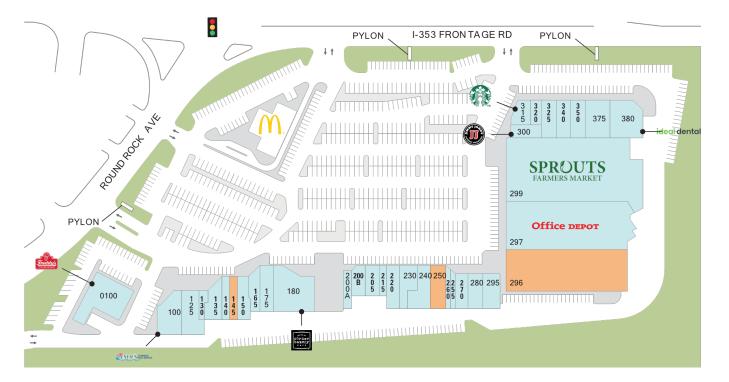

# Market at Round Rock

9 110 N IH 35, Round Rock, TX 78681

### Center Size: 122,946

| SPACE | TENANT        | SF    |
|-------|---------------|-------|
| 375   | SOCCER CORNER | 2,216 |
| 380   | IDEAL DENTAL  | 2,784 |

AVAILABLE AVAILABLE SOON LEASED NAP (NOT A PART)

2 of 2

Regency<sup>.</sup> Centers. Bryan Dabbs Leasing Contact

512 423 6564
bdabbs@bkdrealty.com

Updated: Apr 27 2025 ©2025 Regency Centers, L.P.

This site plan is not a representation, warranty or guarantee as to size, location, identity of any tenant, the suite number, address or any other physical indicator or parameter of the property and for use as approximated information only. The improvements are subject to changes, additions, and deletions as the architect, landlord, or any governmental agency may direct or determine in their absolute discretion.