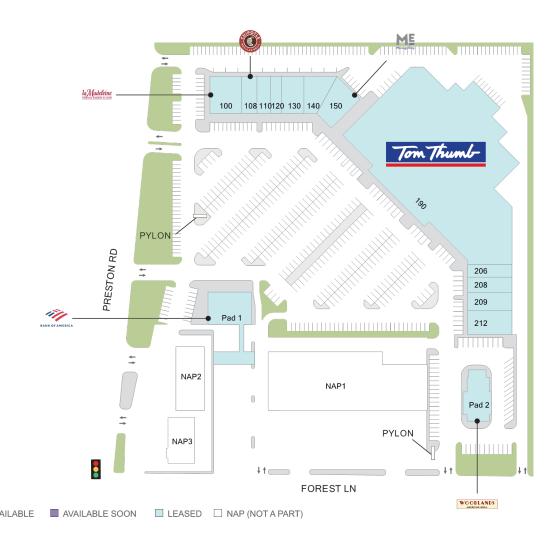

## **Market at Preston Forest**

**Center Size: 96,353** 

| SPACE | TENANT                        | SF     |
|-------|-------------------------------|--------|
| 100   | LA MADELEINE FRENCH BAKERY    | 4,895  |
| 108   | CHIPOTLE MEXICAN GRILL        | 1,930  |
| 110   | K&L BAGELS                    | 827    |
| 120   | ANY LAB TEST NOW              | 1,062  |
| 130   | L'OPTIQUE                     | 1,280  |
| 140   | RESTORE HYPER WELLNESS + CRYO | 3,034  |
| 150   | MASSAGE ENVY                  | 3,236  |
| 190   | том тнимв                     | 64,228 |
| 206   | TIP TOP CLEANERS              | 1,155  |
| 208   | PHANTASTIQ STYLES             | 1,033  |
| 209   | MOMO'S PASTA                  | 2,800  |
| 212   | THERA HEAD AND NAIL SPA       | 2,543  |
| PAD1  | BANK OF AMERICA               | 4,130  |
| PAD2  | WOODLANDS                     | 4,200  |