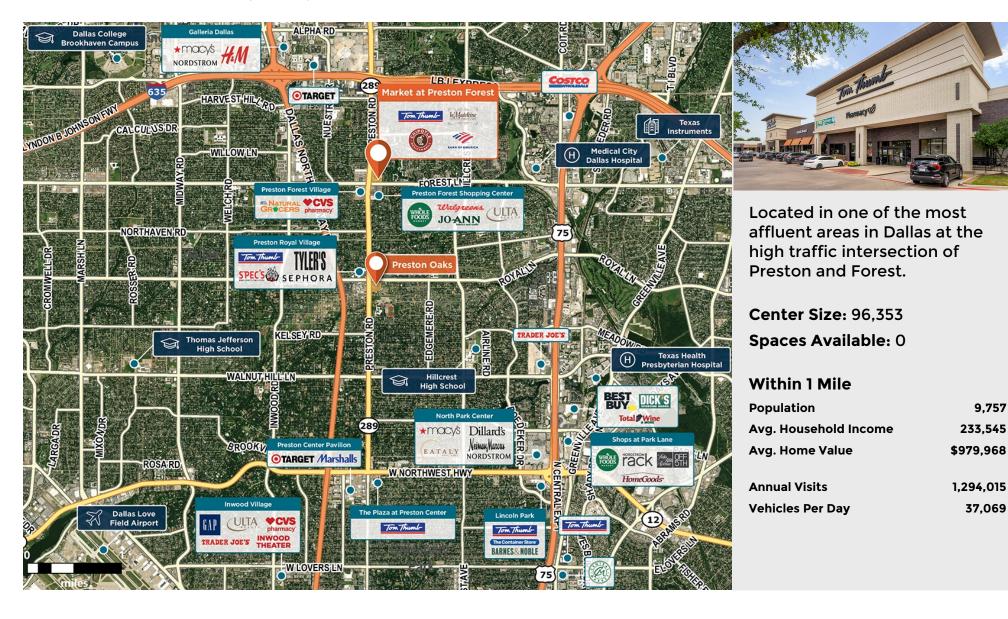

## **Market at Preston Forest**

**Center Size: 96,353** 

| SPACE | TENANT                        | SF     |
|-------|-------------------------------|--------|
| 100   | LA MADELEINE FRENCH BAKERY    | 4,895  |
| 108   | CHIPOTLE MEXICAN GRILL        | 1,930  |
| 110   | K&L BAGELS                    | 827    |
| 120   | ANY LAB TEST NOW              | 1,062  |
| 130   | L'OPTIQUE                     | 1,280  |
| 140   | RESTORE HYPER WELLNESS + CRYO | 3,034  |
| 150   | MASSAGE ENVY                  | 3,236  |
| 190   | том тнимв                     | 64,228 |
| 206   | TIP TOP CLEANERS              | 1,155  |
| 208   | PHANTASTIQ STYLES             | 1,033  |
| 209   | MOMO'S PASTA                  | 2,800  |
| 212   | THERA HEAD AND NAIL SPA       | 2,543  |
| PAD1  | BANK OF AMERICA               | 4,130  |
| PAD2  | WOODLANDS                     | 4,200  |