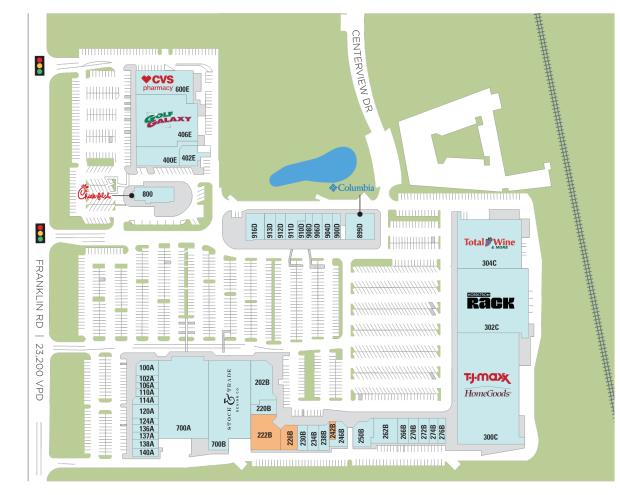

## Center Size: 318,947

|                               |                                                      | サ                                                                | SPACE  | TENANT                      |
|-------------------------------|------------------------------------------------------|------------------------------------------------------------------|--------|-----------------------------|
|                               | CENTERVIEW DR                                        | Ŧ                                                                | 222B   | AVAILABLE                   |
|                               |                                                      |                                                                  | 226B   | AVAILABLE                   |
|                               |                                                      | 華                                                                | 242B   | AVAILABLE                   |
|                               |                                                      | #                                                                | 100A   | AT&T                        |
|                               |                                                      | #                                                                | 102A   | SMOOTHIE KING               |
|                               |                                                      | ŧ                                                                | 106A   | LAPELS DRY CLEANING         |
|                               |                                                      | ŧ                                                                | 110A   | NEW YORK BUTCHER SHOPPE     |
|                               | 400E 402E                                            | Total Wine<br>304C<br>Wine<br>304C<br>Total CK<br>302C           | 114A   | EDWARD JONES                |
|                               |                                                      | Ŧ                                                                | 120A   | MASSAGE ENVY                |
|                               | Columbia                                             | #                                                                | 124A   | FANTASTIC SAMS              |
|                               |                                                      |                                                                  | 136A   | THE UPS STORE               |
|                               |                                                      | #                                                                | 137A   | PURE BARRE                  |
|                               |                                                      |                                                                  | 138A   | BRUEGGER'S BAGELS           |
|                               |                                                      | ₩ <b>1</b> 304C #                                                | 140A   | CRUMBL COOKIES              |
|                               |                                                      | #                                                                | 202B   | J. CREW FACTORY             |
|                               |                                                      |                                                                  | 220B   | MERLE NORMAN                |
|                               |                                                      |                                                                  | 230B   | EMBASSY DENTAL              |
|                               |                                                      | 302C                                                             | 234B   | GET BETTER PHYSICAL THERAPY |
|                               |                                                      |                                                                  | 238B   | O NAILS BAR                 |
|                               |                                                      | TIMONE                                                           | 246B   | THE CHILDREN'S PLAYROOM     |
|                               |                                                      | HomeGoods                                                        | 1 250в | MAMA D'S SOUTHERN FUSION    |
|                               | 2008                                                 | Tionicoous                                                       | 1 254B | FLEET FEET                  |
|                               |                                                      |                                                                  | 266B   | LE CREUSET                  |
|                               | 124A<br>136A<br>137A<br>138A<br>140A<br>140A<br>140A | 9 <mark>12 300C 300C 100 100 100 100 100 100 100 100 100 </mark> | 270B   | RIO BODY WAX                |
| <b>K</b>                      |                                                      |                                                                  | 272B   | AMAZING LASH STUDIO         |
| N                             |                                                      |                                                                  | 274B   | MY GYM                      |
| -                             |                                                      |                                                                  | 276B   | SKY STUDIOS                 |
| AVAILABLE                     | AVAILABLE SOON LEASED NAP (NOT A PART)               |                                                                  | 300C   | TJ MAXX                     |
|                               |                                                      |                                                                  | 302C   | NORDSTROM RACK              |
| $\int$                        |                                                      |                                                                  | 304C   | TOTAL WINE AND MORE         |
| $\bigcap$ + '                 | )                                                    |                                                                  | 400E   | MCALISTER'S DELI            |
| $\bigcirc$ $\square$ $\angle$ | —                                                    |                                                                  | 402E   | GRACIE BARRA                |
|                               |                                                      |                                                                  | 406E   | GOLF GALAXY                 |
|                               |                                                      |                                                                  |        |                             |
| gency                         | Allison Wiggs 🛛 📞 919 83                             | 51 <b>4915</b>                                                   |        | Upd                         |
| and a sea                     | La se in a Cambo st                                  | M/                                                               |        | @2025 De                    |

## Center Size: 318,947

| SPACE | TENANT                   | SF     |
|-------|--------------------------|--------|
| 600E  | CVS                      | 12,625 |
| 700A  | GREAT RETAIL COMING SOON | 33,400 |
| 700B  | STOCK & TRADE            | 25,500 |
| 800   | CHICK-FIL-A              | 4,766  |
| 899D  | COLUMBIA                 | 6,030  |
| 900D  | SUBWAY                   | 1,769  |
| 904D  | CREMA COFFEE ROASTERS    | 2,680  |
| 906D  | NOTHING BUNDT CAKES      | 2,505  |
| 908D  | CHILL SPOT               | 1,165  |
| 910D  | UNCLE CLASSIC BARBERSHOP | 1,026  |
| 911D  | THE CHILE BURRITO        | 2,642  |
| 912D  | PETER'S SUSHI & THAI     | 2,508  |
| 914D  | KARRINGTON ROWE          | 3,668  |
| 916D  | FIVE GUYS BURGER & FRIES | 2,402  |
|       |                          |        |