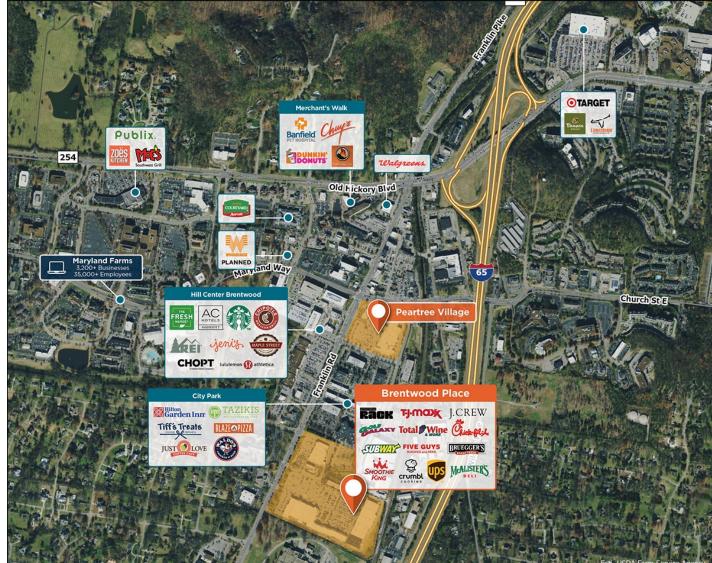

## **Brentwood Place**

**9** 330 Franklin Road, Brentwood, TN 37027

A prime location in one of the most sought after and dynamic markets in the country.

Center Size: 318,947 Spaces Available: 3

## Within 3 Miles

| Population            | 33,666    |
|-----------------------|-----------|
| Avg. Household Income | 224,837   |
| Avg. Home Value       | \$934,362 |
| Annual Visits         | 4,260,051 |
| Vehicles Per Day      | 27,909    |