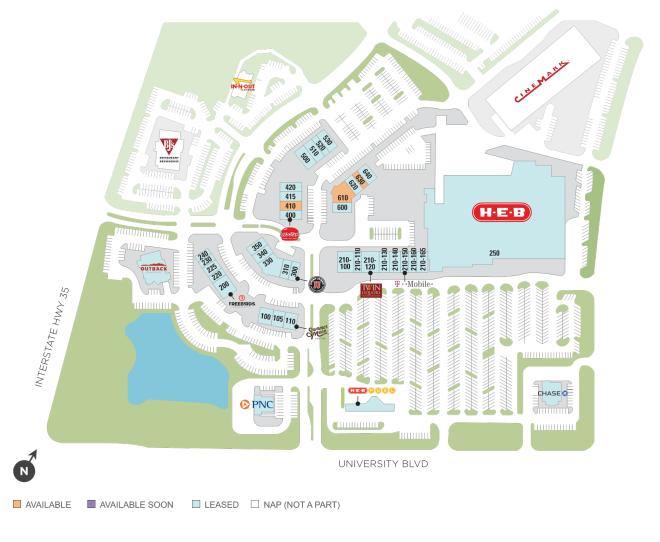

## **University Commons - Austin**

**?** 250 University Blvd, Round Rock, TX 78665

**Center Size: 218,258** 

| PACE   | TENANT                        | SF         |
|--------|-------------------------------|------------|
| 0      | AVAILABLE                     | 1,748      |
| 10     | AVAILABLE                     | 3,431      |
| 30     | AVAILABLE                     | 1,203      |
| EA2    | AVAILABLE                     | 0.00 Acres |
| 00.100 | FUJIYA RAMEN SUSHI BAR        | 3,000      |
| 00.105 | THE JOINT CHIROPRACTIC        | 1,384      |
| 00.110 | SUMMER MOON COFFEE            | 1,600      |
| 00.200 | FREEBIRDS                     | 2,500      |
| 0.220  | GAMES WORKSHOP                | 1,050      |
| 00.225 | THE UPS STORE                 | 1,534      |
| 00.230 | THE YOGURT EXPERIENCE         | 1,400      |
| 00.240 | FENG CHA                      | 1,500      |
| 00.300 | JIMMY JOHN'S GOURMET SANDWICH | 1,700      |
| 00.310 | RESTORE HYPER WELLNESS + CRYO | 2,165      |
| 00.330 | TOMLINSON'S FEED & PETS       | 2,940      |
| 00.340 | UNIVERSITY DENTAL             | 2,380      |
| 00.400 | MOOYAH BURGERS                | 2,100      |
| 00.415 | HAND & STONE MASSAGE & FACIAL | 2,332      |
| 00.420 | SALATA                        | 2,460      |
| 00.500 | THE MONK'S INDIAN FUSION      | 2,853      |
| 00.510 | GAMBUZZA'S BARBERSHOP         | 1,606      |
| 00.530 | PHONATIC VIETNAMESE CUISINE   | 2,534      |
| 00.600 | URBAN BIRD HOT CHICKEN        | 1,996      |
| 00.620 | STRETCH ZONE                  | 1,634      |
| 00.640 | ROUND TABLE PIZZA             | 2,376      |
| 10.100 | MATTRESS FIRM                 | 3,980      |
| 10.110 | SUPERCUTS                     | 1,260      |
| 10.120 | TWIN LIQUORS                  | 5,960      |
| 10.130 | JACK BROWN CLEANERS           | 1,400      |
| 0.140  | INDULGE NAIL & SPA            | 2,200      |
| 10.150 | T-MOBILE                      | 2,000      |
| 0.160  | BUFF CITY SOAP                | 2,800      |
| 10.165 | AT&T                          | 2,210      |

## **University Commons - Austin**

**?** 250 University Blvd, Round Rock, TX 78665

**Center Size: 218,258** 

| SPACE   | TENANT                         | SF      |
|---------|--------------------------------|---------|
| 250.HEB | H.E.B.                         | 126,304 |
| 350     | ISLAND RIDDIM JERK & BBQ GRILL | 1,500   |
| 520     | VERIZON                        | 1,660   |
| FUEL    | H.E.B. FUEL STATION            | 4,581   |
| OEA1    | SIMON PROPERTY GROUP           | 0       |
| OEA3    | SCOTT & WHITE HOSPITAL         | 0       |
| PAD1    | JPMORGAN CHASE BANK, N.A.      | 4,415   |
| PAD2    | PNC BANK                       | 3,626   |
| PAD3    | OUTBACK STEAKHOUSE             | 4,936   |