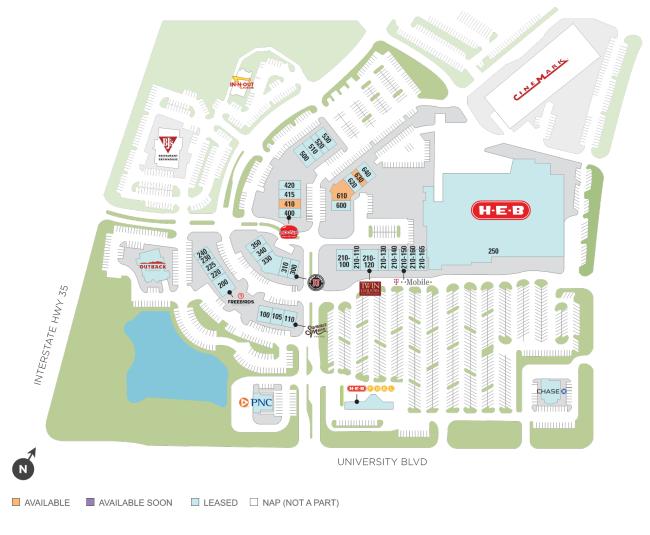

## **University Commons - Austin**

**?** 250 University Blvd, Round Rock, TX 78665

**Center Size: 218,258** 

| PACE   | TENANT                        | SF         |
|--------|-------------------------------|------------|
| 0      | AVAILABLE                     | 1,748      |
| 10     | AVAILABLE                     | 3,431      |
| 30     | AVAILABLE                     | 1,203      |
| EA2    | AVAILABLE                     | 0.00 Acres |
| 00.100 | FUJIYA RAMEN SUSHI BAR        | 3,000      |
| 00.105 | THE JOINT CHIROPRACTIC        | 1,384      |
| 00.110 | SUMMER MOON COFFEE            | 1,600      |
| 00.200 | FREEBIRDS                     | 2,500      |
| 0.220  | GAMES WORKSHOP                | 1,050      |
| 00.225 | THE UPS STORE                 | 1,534      |
| 00.230 | THE YOGURT EXPERIENCE         | 1,400      |
| 00.240 | FENG CHA                      | 1,500      |
| 00.300 | JIMMY JOHN'S GOURMET SANDWICH | 1,700      |
| 00.310 | RESTORE HYPER WELLNESS + CRYO | 2,165      |
| 00.330 | TOMLINSON'S FEED & PETS       | 2,940      |
| 00.340 | UNIVERSITY DENTAL             | 2,380      |
| 00.400 | MOOYAH BURGERS                | 2,100      |
| 00.415 | HAND & STONE MASSAGE & FACIAL | 2,332      |
| 00.420 | SALATA                        | 2,460      |
| 00.500 | THE MONK'S INDIAN FUSION      | 2,853      |
| 00.510 | GAMBUZZA'S BARBERSHOP         | 1,606      |
| 00.530 | PHONATIC VIETNAMESE CUISINE   | 2,534      |
| 00.600 | URBAN BIRD HOT CHICKEN        | 1,996      |
| 00.620 | STRETCH ZONE                  | 1,634      |
| 00.640 | ROUND TABLE PIZZA             | 2,376      |
| 10.100 | MATTRESS FIRM                 | 3,980      |
| 10.110 | SUPERCUTS                     | 1,260      |
| 10.120 | TWIN LIQUORS                  | 5,960      |
| 10.130 | JACK BROWN CLEANERS           | 1,400      |
| 0.140  | INDULGE NAIL & SPA            | 2,200      |
| 10.150 | T-MOBILE                      | 2,000      |
| 0.160  | BUFF CITY SOAP                | 2,800      |
| 10.165 | AT&T                          | 2,210      |

## **University Commons - Austin**

**?** 250 University Blvd, Round Rock, TX 78665

**Center Size: 218,258** 

| SPACE   | TENANT                         | SF      |
|---------|--------------------------------|---------|
| 250.HEB | H.E.B.                         | 126,304 |
| 350     | ISLAND RIDDIM JERK & BBQ GRILL | 1,500   |
| 520     | VERIZON                        | 1,660   |
| FUEL    | H.E.B. FUEL STATION            | 4,581   |
| OEA1    | SIMON PROPERTY GROUP           | 0       |
| OEA3    | SCOTT & WHITE HOSPITAL         | 0       |
| PAD1    | JPMORGAN CHASE BANK, N.A.      | 4,415   |
| PAD2    | PNC BANK                       | 3,626   |
| PAD3    | OUTBACK STEAKHOUSE             | 4,936   |