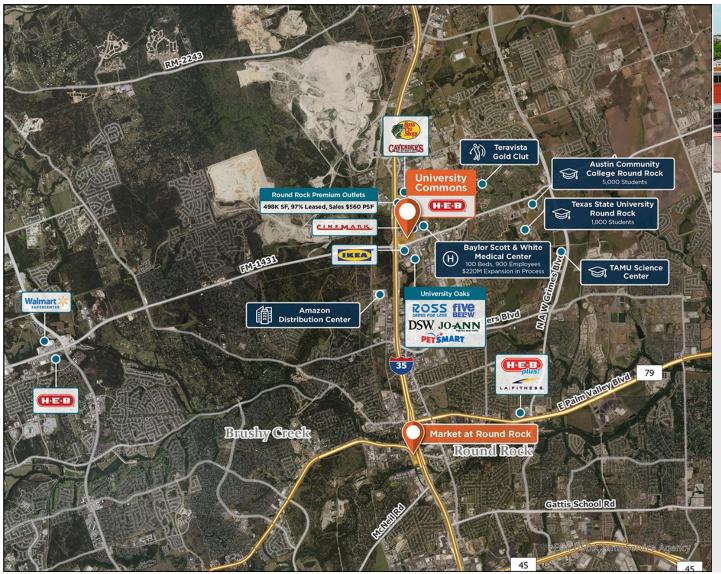

## **University Commons - Austin**

**250** University Blvd, Round Rock, TX 78665

University Commons is a premier shopping destination in the Round Rock community and accessible from I-35.

Center Size: 218,258 Spaces Available: 3

## Within 3 Miles

Population 63,638 Avg. Household Income 136,599 Avg. Home Value \$536,755

Annual Visits 0

Regency Centers.

**Bryan Dabbs**Leasing Contact

**512 423 6564** 

bdabbs@bkdrealty.com

Updated: Apr 27 2025