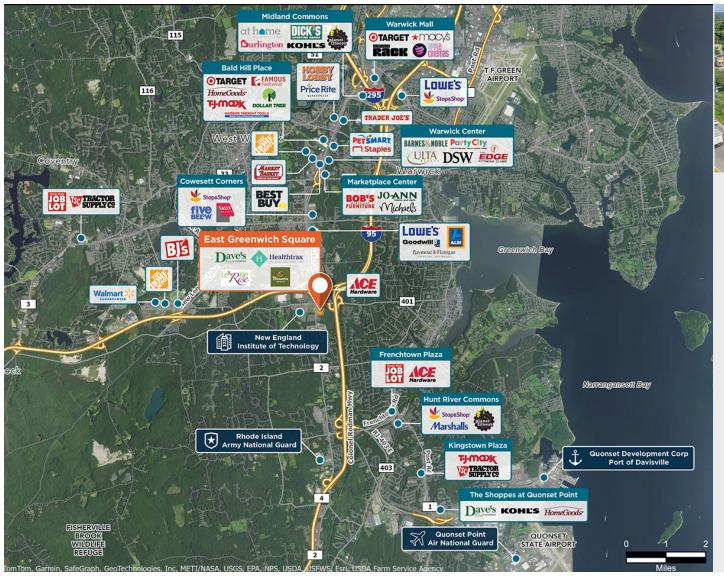

## **East Greenwich Square**

9 1000 Division Street (Rt 401), East Greenwich, RI 02818

A grocery-anchored neighborhood shopping center located approximately fifteen miles south of Providence

Center Size: 158,709 Spaces Available: 1

## Within 3 Miles

Population 44,699
Avg. Household Income 138,190
Avg. Home Value \$485,425

Annual Visits 3,042,873 Vehicles Per Day 22,972

Regency Centers.

Krista Di Iaconi Leasing Contact **\** 703 442 4300