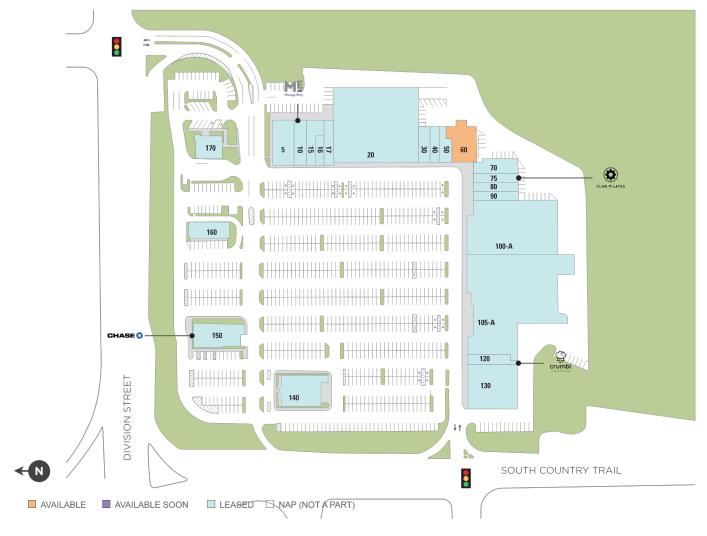

## **East Greenwich Square**

9 1000 Division Street (Rt 401), East Greenwich, RI 02818

**Center Size: 158,709** 

| SPACE | TENANT                        | SF     |
|-------|-------------------------------|--------|
| 060   | AVAILABLE                     | 4,700  |
| 005   | PANERA BREAD                  | 4,668  |
| 010   | MASSAGE ENVY                  | 2,664  |
| 015   | COLDWELL BANKER REALTY        | 2,646  |
| 016   | PLAYA BOWLS                   | 1,200  |
| 017   | EUROPEAN WAX CENTER           | 2,154  |
| 020   | LES ISLE ROSE                 | 32,296 |
| 030   | STRETCHLAB                    | 1,613  |
| 040   | STUDIO NAILS                  | 1,343  |
| 050   | DYNAMIC MEN'S GROOMING        | 1,650  |
| 070   | RESTORE HYPER WELLNESS + CRYO | 3,300  |
| 075   | CLUB PILATES                  | 2,000  |
| 080   | MAGNOLIA SOAP AND BATH CO     | 2,000  |
| 090   | COURTESY CLEANERS             | 2,000  |
| 100-A | HEALTHTRAX                    | 25,909 |
| 105-A | DAVE'S MARKETPLACE            | 39,023 |
| 120   | CRUMBL COOKIES                | 2,352  |
| 130   | SAVORY GRAPE                  | 11,000 |
| 140   | TAVERN IN THE SQUARE          | 6,296  |
| 150   | CHASE BANK                    | 3,500  |
| 160   | MCDONALD'S                    | 3,295  |
| 170   | BANKNEWPORT                   | 3,100  |
| 180   | 1149 DIVISION STREET, LLC     | 0      |
|       |                               |        |