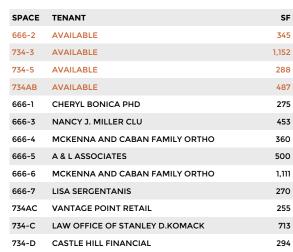

| 4,700  |
| 696   | DELANEY'S MARKET          | 1,200  |
| 700   | IN CHIC                   | 1,200  |
| 702   | OKSANA SALON & SPA        | 2,082  |
| 704   | FRANCESCA'S COLLECTIONS   | 1,857  |
| 708   | STARBUCKS                 | 1,925  |
| 712   | J. JILL                   | 2,366  |
| 714   | CUOCO & CO. REAL ESTATE   | 1,862  |
| 716   | TALBOTS                   | 5,334  |
| 716-B | THE SHOT SHOP             | 2,615  |
| 732   | RESTAURANT GROUP L'UVA    | 3,762  |
| 734   | BANK OF AMERICA           | 2,934  |
| 738   | J. CREW FACTORY           | 6,087  |
| 744   | VERIZON WIRELESS          | 1,823  |
| 746   | cvs                       | 13,049 |





(Street Level Site Plan



## The Longmeadow Shops

**?** 724 Bliss Rd, Longmeadow, MA 01106



#### **Second Level**







(Second Level Site Plan