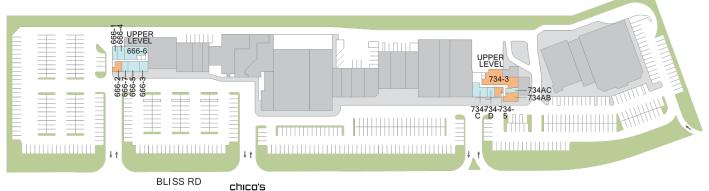

| 4,700  |
| 696   | DELANEY'S MARKET          | 1,200  |
| 700   | IN CHIC                   | 1,200  |
| 702   | OKSANA SALON & SPA        | 2,082  |
| 704   | FRANCESCA'S COLLECTIONS   | 1,857  |
| 708   | STARBUCKS                 | 1,925  |
| 712   | J. JILL                   | 2,366  |
| 714   | CUOCO & CO. REAL ESTATE   | 1,862  |
| 716   | TALBOTS                   | 5,334  |
| 716-B | THE SHOT SHOP             | 2,615  |
| 732   | RESTAURANT GROUP L'UVA    | 3,762  |
| 734   | BANK OF AMERICA           | 2,934  |
| 738   | J. CREW FACTORY           | 6,087  |
| 744   | VERIZON WIRELESS          | 1,823  |
| 746   | cvs                       | 13,049 |





(Street Level Site Plan



## The Longmeadow Shops

**?** 724 Bliss Rd, Longmeadow, MA 01106



#### **Second Level**







(Second Level Site Plan