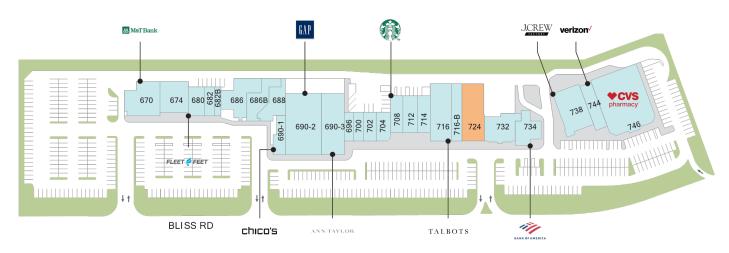

### **Street Level**

| SPACE | TENANT                    | SF     |
|-------|---------------------------|--------|
| 724   | AVAILABLE                 | 4,815  |
| 670   | M&T BANK                  | 4,612  |
| 674   | POSTO                     | 4,000  |
| 680   | FLEET FEET                | 2,000  |
| 682   | WARBY PARKER              | 1,261  |
| 682B  | BATCH ICE CREAM           | 841    |
| 686   | MAX BURGER                | 4,326  |
| 686-B | PROVISIONS                | 3,071  |
| 688   | URGENT CARE OF LONGMEADOW | 3,000  |
| 690-1 | CHICO'S                   | 1,975  |
| 690-2 | GAP                       | 9,225  |
| 690-3 | ANN TAYLOR                | 4,700  |
| 696   | DELANEY'S MARKET          | 1,200  |
| 700   | IN CHIC                   | 1,200  |
| 702   | OKSANA SALON & SPA        | 2,082  |
| 704   | FRANCESCA'S COLLECTIONS   | 1,857  |
| 708   | STARBUCKS                 | 1,925  |
| 712   | J. JILL                   | 2,366  |
| 714   | CUOCO & CO. REAL ESTATE   | 1,862  |
| 716   | TALBOTS                   | 5,334  |
| 716-B | THE SHOT SHOP             | 2,615  |
| 732   | RESTAURANT GROUP L'UVA    | 3,762  |
| 734   | BANK OF AMERICA           | 2,934  |
| 738   | J. CREW FACTORY           | 6,087  |
| 744   | VERIZON WIRELESS          | 1,823  |
| 746   | cvs                       | 13,049 |

(Street Level Site Plan