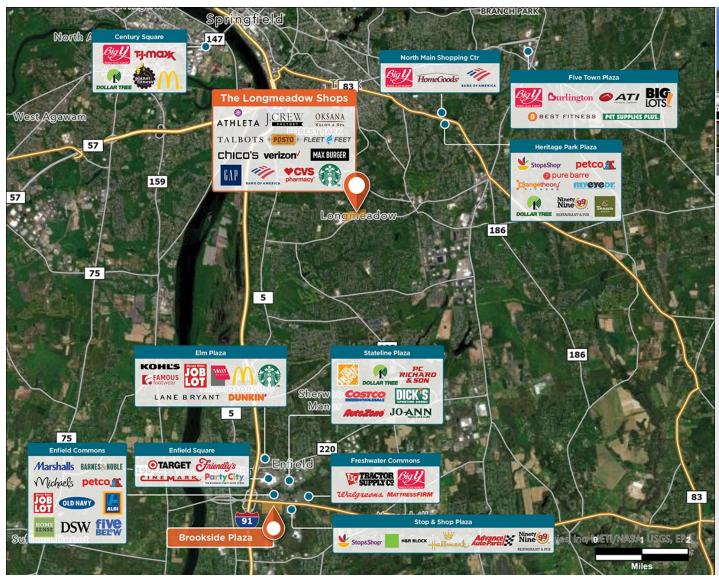

## The Longmeadow Shops

**?** 724 Bliss Rd, Longmeadow, MA 01106

A community gathering spot for shopping and dining with a strong local and national merchandising mix.

Center Size: 99,102 Spaces Available: 5

#### Within 3 Miles

Population 75,257
Avg. Household Income 108,983
Avg. Home Value \$378,620

Annual Visits 1,309,235 Vehicles Per Day 12,029

Regency Centers.

Shanna Athas
Leasing Contact

**L** 203 863 8259