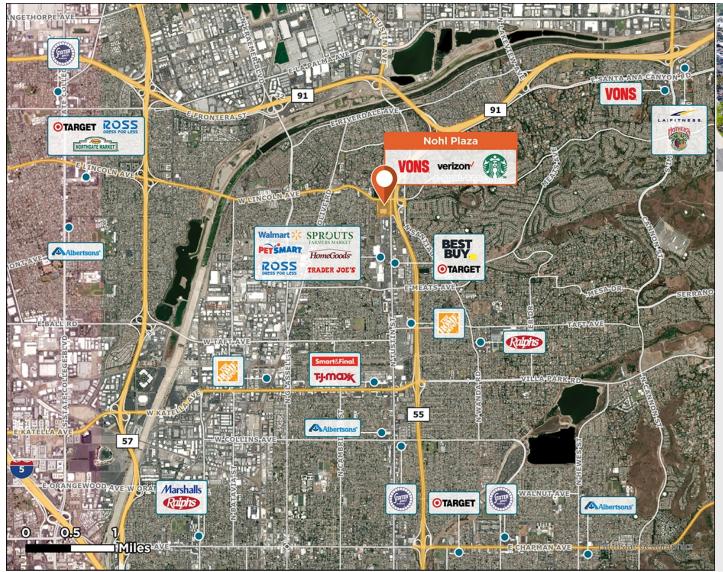

## **Nohl Plaza**

100K grocery anchored center serving a dense and affluent community since its development in 1966.

**Center Size:** 103,639 **Spaces Available:** 9

## Within 3 Miles

Population 139,787 Avg. Household Income 158,463 Avg. Home Value \$1,045,405

Annual Visits 1,991,562 Vehicles Per Day 48,078

Regency Centers.

**Erin Saltzman**Leasing Contact

**L** 213 553 2252