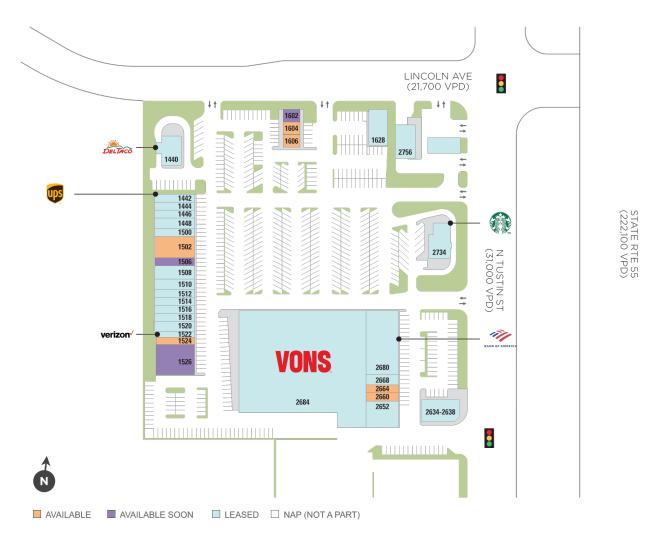

## Nohl Plaza

**Center Size: 103,639** 

| SPACE | TENANT                      | SF     |
|-------|-----------------------------|--------|
| 1502  | AVAILABLE                   | 3,010  |
| 1524  | AVAILABLE                   | 1,016  |
| 1604  | AVAILABLE (Restaurant)      | 875    |
| 1606  | AVAILABLE                   | 873    |
| 2660  | AVAILABLE                   | 865    |
| 2664  | AVAILABLE                   | 716    |
| 1506  | AVAILABLE SOON (Restaurant) | 1,120  |
| 1526  | AVAILABLE SOON              | 4,255  |
| 1602  | AVAILABLE SOON (Restaurant) | 900    |
| 1440  | DEL TACO                    | 2,500  |
| 1442  | THE UPS STORE               | 1,120  |
| 1444  | ALTERATION CENTER           | 1,120  |
| 1446  | MODERN CUT                  | 1,120  |
| 1448  | KAI JAPANESE RESTAURANT     | 1,400  |
| 1500  | WHAT A LOT A PIZZA          | 1,120  |
| 1508  | SAHARA NAILS AND LASHES     | 1,839  |
| 1510  | ROGER'S HOMEMADE ICE CREAM  | 1,400  |
| 1512  | SPIN CYCLE CLEANERS         | 1,120  |
| 1514  | EJ'S SMOKESHOP & WATER      | 1,120  |
| 1516  | CARE ACUPUNCTURE CLINIC     | 1,120  |
| 1518  | GOODDAY DENTAL CARE         | 1,120  |
| 1520  | PACIFIC URGENT CARE         | 1,365  |
| 1522  | VERIZON WIRELESS            | 865    |
| 1628  | MAMMA HONG'S                | 2,520  |
| 2634  | CAT CARE CLINIC             | 3,162  |
| 2652  | TARTAN ROOM                 | 2,700  |
| 2668  | SCAND ORTHODONTIC STUDIO    | 1,015  |
| 2680  | BANK OF AMERICA             | 6,300  |
| 2684  | VONS                        | 50,810 |
| 2734  | STARBUCKS                   | 2,673  |
| 2756  | UNION 76                    | 2,500  |