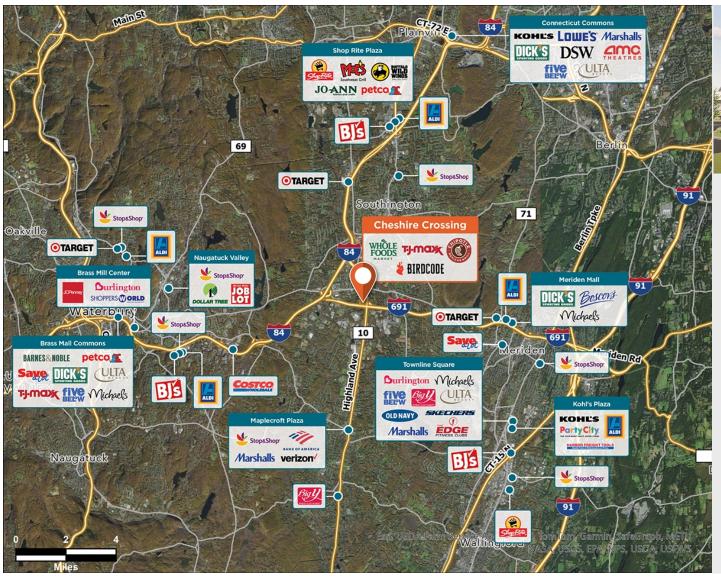

## The Shops at Stone Bridge

Proute 10 & I-691, Cheshire, CT 06410

A 155K SF ground up development in the a masterplanned community known as Stone Bridge Crossing.

Center Size: 155,000 Spaces Available: 8

## Within 3 Miles

Population 31,723 Avg. Household Income 166,203 Avg. Home Value \$430,035

Annual Visits 0
Vehicles Per Day 49,000

Regency Centers.

**Sean Mirkov**Leasing Contact

**L** 203 635 5561

seanmirkov@regencycenters.com