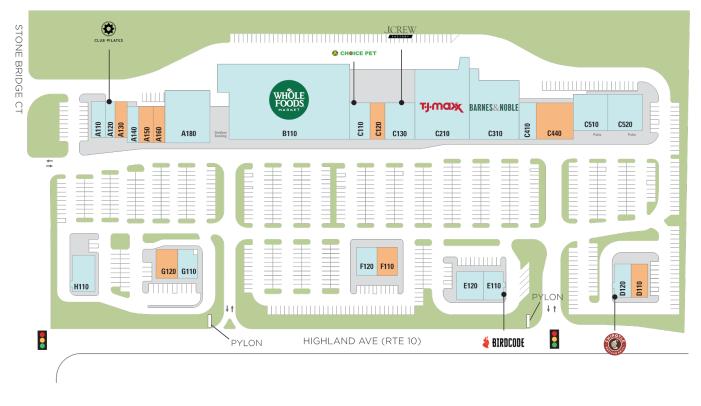

## The Shops at Stone Bridge

**Center Size: 155,000** 

| SPACE | TENANT                     | SF     |
|-------|----------------------------|--------|
| A130  | AVAILABLE                  | 2.210  |
| A150  | AVAILABLE                  | 2,490  |
| A160  | AVAILABLE                  | 2,500  |
| C120  | AVAILABLE                  | 2,240  |
| C440  | AVAILABLE                  | 6,007  |
| D110  | AVAILABLE                  | 2,367  |
| F110  | AVAILABLE                  | 2,500  |
| G120  | AVAILABLE                  | 2,400  |
| A110  | PARIS BAGUETTE             | 3,450  |
| A120  | CLUB PILATES               | 1,500  |
| A140  | BLENDER BAR                | 1,500  |
| A180  | SAYBROOK HOME              | 9,211  |
| B110  | WHOLE FOODS                | 40,000 |
| C110  | CHOICE PET SUPPLY          | 3,000  |
| C130  | J. CREW FACTORY            | 4,402  |
| C210  | TJ MAXX                    | 23,000 |
| C310  | BARNES & NOBLE             | 18,000 |
| C410  | HARVEY & LEWIS OPTICIANS   | 2,800  |
| C510  | MERCATO MARKETPLACE        | 5,000  |
| C520  | MARKET PLACE KITCHEN & BAR | 5,000  |
| D120  | CHIPOTLE MEXICAN GRILL     | 2,442  |
| E110  | BIRDCODE                   | 2,500  |
| E120  | SHAKE SHACK                | 3,303  |
| F120  | GOHEALTH URGENT CARE       | 2,500  |
| G110  | VERIZON                    | 2,007  |
| H110  | JPMORGAN CHASE BANK        | 3,050  |

| N >       |                |        |                    |
|-----------|----------------|--------|--------------------|
| AVAILABLE | AVAILABLE SOON | LEASED | ☐ NAP (NOT A PART) |

1 of 1