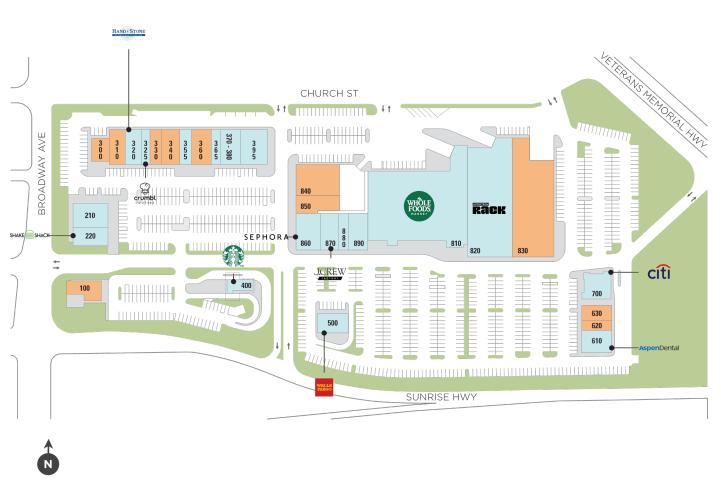

## The Shops at SunVet

**♀** 5801 Sunrise Hwy, Holbrook, NY 11741

**Center Size: 172,299** 

| SPACE   | TENANT                        | SF     |
|---------|-------------------------------|--------|
| 100     | AVAILABLE                     | 3,000  |
| 300     | AVAILABLE                     | 2,184  |
| 310     | AVAILABLE                     | 2,713  |
| 330     | AVAILABLE                     | 1,446  |
| 340     | AVAILABLE                     | 2,892  |
| 360     | AVAILABLE                     | 3,340  |
| 620     | AVAILABLE                     | 2,316  |
| 630     | AVAILABLE                     | 1,529  |
| 830     | AVAILABLE                     | 21,453 |
| 840     | AVAILABLE (Medical Space)     | 7,264  |
| 850     | AVAILABLE                     | 3,880  |
| 210     | TONY'S TACOS                  | 4,400  |
| 220     | SHAKE SHACK                   | 3,200  |
| 320     | HAND & STONE MASSAGE          | 2,699  |
| 325     | CRUMBL COOKIES                | 1,456  |
| 355     | MOGU MODERN CHINESE KITCHEN   | 2,519  |
| 365     | FINE WINES & LIQUOR           | 2,221  |
| 370-380 | M NAIL BAR                    | 3,522  |
| 395     | WONDER                        | 3,541  |
| 400     | STARBUCKS                     | 1,392  |
| 500     | WELLS FARGO BANK              | 3,173  |
| 610     | ASPEN DENTAL                  | 3,490  |
| 700     | CITIBANK                      | 3,808  |
| 810     | WHOLE FOODS                   | 40,000 |
| 820     | NORDSTROM RACK                | 26,780 |
| 860     | SEPHORA                       | 4,700  |
| 870     | J. CREW FACTORY               | 4,062  |
| 880     | WARBY PARKER                  | 1,313  |
| 890     | TEACHERS FEDERAL CREDIT UNION | 3,716  |
|         |                               |        |

 $1 \circ f 1$ 

AVAILABLE SOON

Regency Centers.

**Sean Mirkov**Leasing Contact

■ LEASED □ NAP (NOT A PART)

**L** 203 635 5561

seanmirkov@regencycenters.com

Updated: Apr 15 2025