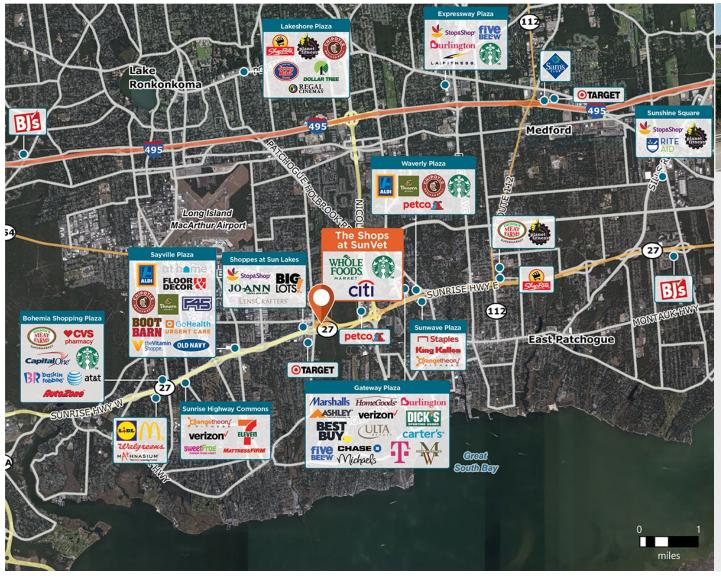

## The Shops at SunVet

9 5801 Sunrise Hwy, Holbrook, NY 11741

A dynamic grocery-anchored center embedded in the Long Island community

Center Size: 172,299 Spaces Available: 11

## Within 3 Miles

Population 81,420
Avg. Household Income 159,085
Avg. Home Value \$634,332

**Annual Visits** 

Vehicles Per Day 112,200

Regency Centers.

**Sean Mirkov**Leasing Contact

**\** 203 635 5561

seanmirkov@regencycenters.com