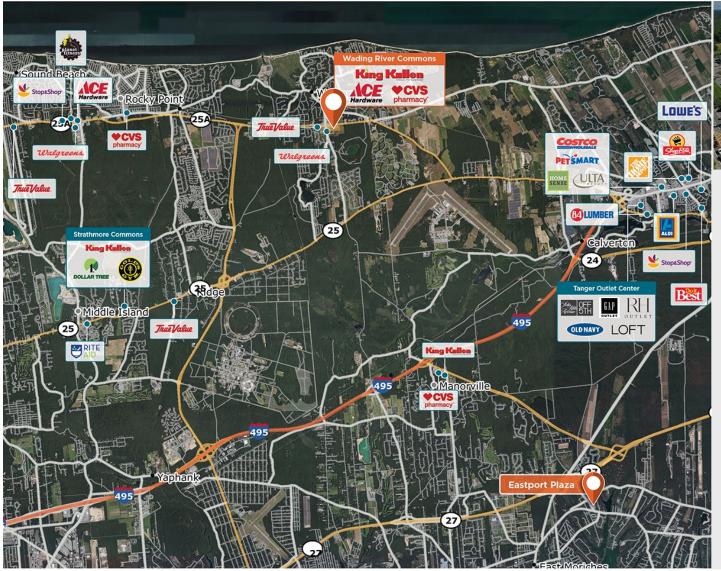

## Wading River

Route 25A & Wading River Manor, Wading River, NY 11792

Prime location on 25A with ample parking and a strong merchant mix.

Center Size: 99,118 Spaces Available: 2

## **Wading River**

Route 25A & Wading River Manor, Wading River, NY 11792