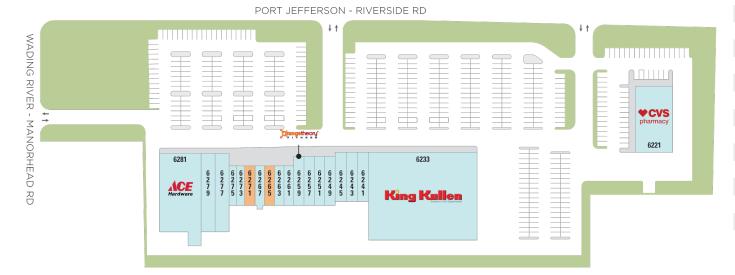

## Center Size: 99,118

| SPACE | TENANT                        | SF     |
|-------|-------------------------------|--------|
| 6265  | AVAILABLE                     | 1,200  |
| 6271  | AVAILABLE                     | 2,400  |
| 6221  | cvs                           | 10,125 |
| 6233  | KING KULLEN                   | 39,600 |
| 6241  | BALANCED HEALTH AND WELLNESS  | 3,000  |
| 6243  | WILDCATS BAGEL DELI CAFE      | 2,000  |
| 6245  | VERIZON WIRELESS              | 2,000  |
| 6249  | FINE WINE & LIQUORS           | 1,700  |
| 6251  | CHELSEA ANN HAIR SALON        | 1,600  |
| 6257  | TEACHERS FEDERAL CREDIT UNION | 2,300  |
| 6259  | ORANGETHEORY FITNESS          | 2,700  |
| 6261  | CHINA WOK                     | 1,120  |
| 6263  | LA BISTRO PIZZERIA            | 1,600  |
| 6267  | DRY CLEANERS                  | 1,200  |
| 6273  | ANGEL TIP NAIL                | 1,200  |
| 6275  | DOODLE RAMA PET SHOP          | 1,840  |
| 6277  | NEW YORK CANCER & BLOOD       | 4,960  |
| 6279  | NY HEALTH                     | 6,463  |
| 6281  | ACE HARDWARE                  | 12,110 |