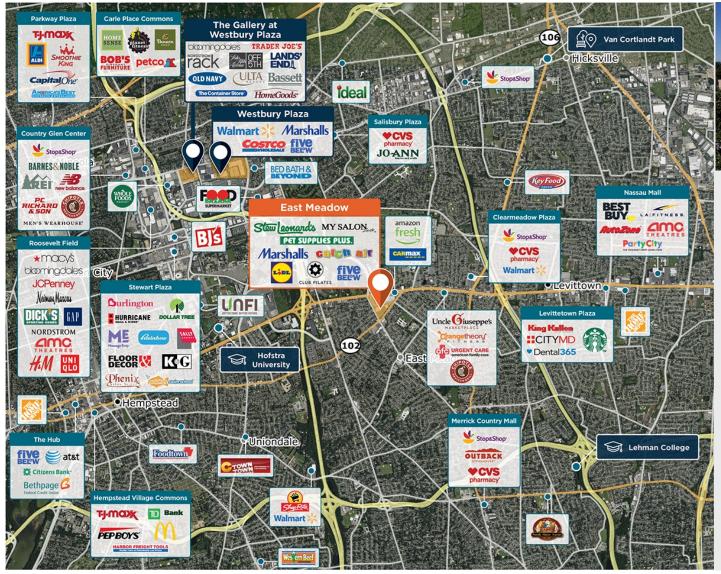

## The Meadows

Located next to the East Meadow Mall, with over half a million people within 5 miles.

Center Size: 141,362 Spaces Available: 7

## Within 3 Miles

Population 210,253

Avg. Household Income 165,568

Avg. Home Value \$659,849

Annual Visits 3,929,460 Vehicles Per Day 42,747

**Shanna Athas**Leasing Contact

**L** 203 863 8259

shannaathas@regencycenters.com