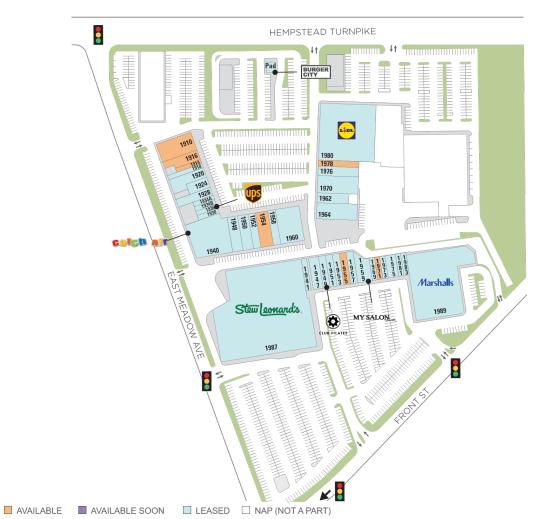

## The Meadows

Located next to the East Meadow Mall, with over half a million people within 5 miles.

Center Size: 141,362 Spaces Available: 7

## The Meadows

**Center Size: 141,362** 

| SPACE | TENANT                        | SF     |
|-------|-------------------------------|--------|
| 910   | AVAILABLE                     | 9,600  |
| 914   | AVAILABLE                     | 980    |
| 916   | AVAILABLE                     | 1,500  |
| 954   | AVAILABLE                     | 2,100  |
| 955   | AVAILABLE                     | 1,500  |
| 971   | AVAILABLE (Restaurant)        | 1,050  |
| 978   | AVAILABLE                     | 2,381  |
| 918   | JAYKHODIYAR CARD STORE INC.   | 1,770  |
| 920   | SHAH'S HALAL FOOD             | 2,480  |
| 924   | BEACH BUM                     | 4,000  |
| 928   | FRANTONI'S PIZZERIA           | 3,236  |
| 1934A | THE EARLY BIRD CAFE           | 660    |
| 934B  | RENA MARIE JEWELERS           | 1,950  |
| 1936  | THE UPS STORE                 | 1,605  |
| 1938  | TROPICAL SMOOTHIE CAFE        | 1,200  |
| 1940  | CATCH AIR                     | 15,660 |
| 941   | CARD\$MART                    | 1,300  |
| 947   | URGENT CARE MEDICAL FACILITY  | 3,000  |
| 948   | ALEXA'S DANCE ACADEMY         | 4,000  |
| 949   | CLUB PILATES                  | 2,000  |
| 1950  | LIBERTY ACUPUNTURE & WELLNESS | 3,080  |
| 1951  | SUGARING NYC                  | 1,450  |
| 952   | SMILIST                       | 2,120  |
| 1953  | ZEN SPA                       | 1,550  |
| 1958  | FIVE BELOW                    | 10,248 |
| 1959  | SALON SUITES                  | 6,410  |
| 1960  | MOGU MODERN CHINESE KITCHEN   | 2,750  |
| 1962  | FOREVER FRIENDS NAILS & SPA   | 1,650  |
| 1964  | GARDEN SOCIAL BEER GARDEN     | 2,810  |
| 1969  | LUCKY FOOT SPA                | 1,050  |
| 1970  | DOLLAR DEAL                   | 10,824 |
| 1973  | HAPPY WOK CHINESE FOOD        | 1,050  |
| 1975  | KIDS UNITED                   | 2,030  |

## The Meadows

**Center Size: 141,362** 

| SPACE | TENANT              | SF     |
|-------|---------------------|--------|
| 1976  | PET SUPPLIES PLUS   | 5,119  |
| 1980  | LIDL                | 30,600 |
| 1981  | LOCAL INFUSION      | 2,030  |
| 1983  | DR. CHARLES ARONICA | 875    |
| 1987  | STEW LEONARD'S      | 79,560 |
| 1989  | MARSHALLS           | 34,437 |
| PAD   | BURGER CITY INC     | 480    |