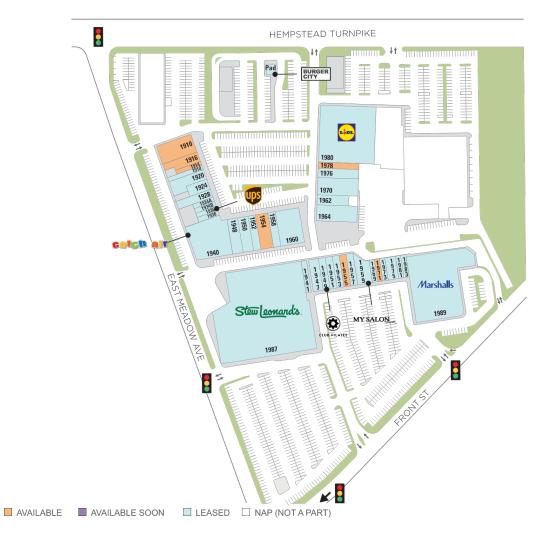

## The Meadows

**Center Size: 141,362** 

| SPACE | TENANT                        | SF     |
|-------|-------------------------------|--------|
| 910   | AVAILABLE                     | 9,600  |
| 914   | AVAILABLE                     | 980    |
| 916   | AVAILABLE                     | 1,500  |
| 954   | AVAILABLE                     | 2,100  |
| 955   | AVAILABLE                     | 1,500  |
| 971   | AVAILABLE (Restaurant)        | 1,050  |
| 978   | AVAILABLE                     | 2,381  |
| 918   | JAYKHODIYAR CARD STORE INC.   | 1,770  |
| 920   | SHAH'S HALAL FOOD             | 2,480  |
| 924   | BEACH BUM                     | 4,000  |
| 928   | FRANTONI'S PIZZERIA           | 3,236  |
| 1934A | THE EARLY BIRD CAFE           | 660    |
| 934B  | RENA MARIE JEWELERS           | 1,950  |
| 1936  | THE UPS STORE                 | 1,605  |
| 1938  | TROPICAL SMOOTHIE CAFE        | 1,200  |
| 1940  | CATCH AIR                     | 15,660 |
| 941   | CARD\$MART                    | 1,300  |
| 947   | URGENT CARE MEDICAL FACILITY  | 3,000  |
| 948   | ALEXA'S DANCE ACADEMY         | 4,000  |
| 949   | CLUB PILATES                  | 2,000  |
| 1950  | LIBERTY ACUPUNTURE & WELLNESS | 3,080  |
| 1951  | SUGARING NYC                  | 1,450  |
| 952   | SMILIST                       | 2,120  |
| 1953  | ZEN SPA                       | 1,550  |
| 1958  | FIVE BELOW                    | 10,248 |
| 1959  | SALON SUITES                  | 6,410  |
| 1960  | MOGU MODERN CHINESE KITCHEN   | 2,750  |
| 1962  | FOREVER FRIENDS NAILS & SPA   | 1,650  |
| 1964  | GARDEN SOCIAL BEER GARDEN     | 2,810  |
| 1969  | LUCKY FOOT SPA                | 1,050  |
| 1970  | DOLLAR DEAL                   | 10,824 |
| 1973  | HAPPY WOK CHINESE FOOD        | 1,050  |
| 1975  | KIDS UNITED                   | 2,030  |

## The Meadows

**Center Size: 141,362** 

| SPACE | TENANT              | SF     |
|-------|---------------------|--------|
| 1976  | PET SUPPLIES PLUS   | 5,119  |
| 1980  | LIDL                | 30,600 |
| 1981  | LOCAL INFUSION      | 2,030  |
| 1983  | DR. CHARLES ARONICA | 875    |
| 1987  | STEW LEONARD'S      | 79,560 |
| 1989  | MARSHALLS           | 34,437 |
| PAD   | BURGER CITY INC     | 480    |