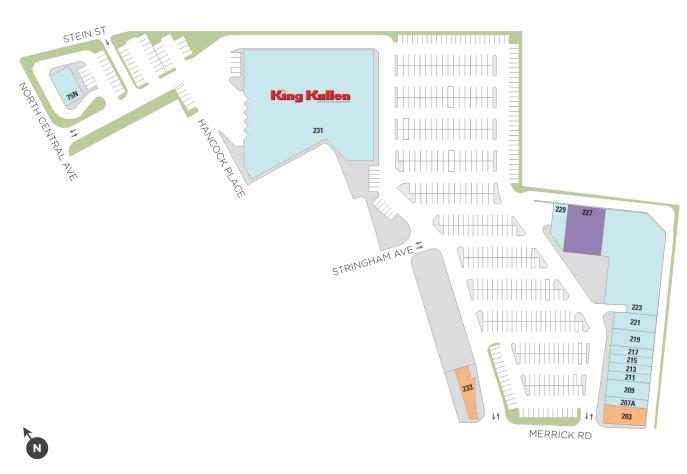

# **Valley Stream**

**Q** 207-233 West Merrick Rd & 63 N, Valley Stream, NY 11580

#### Center Size: 99,126

| SPACE | TENANT                      | SF     |
|-------|-----------------------------|--------|
| 203   | AVAILABLE                   | 2,776  |
| 233   | AVAILABLE                   | 2,175  |
| 227   | AVAILABLE SOON              | 7,000  |
| 207A  | UNIQUE BAGEL                | 900    |
| 209   | TOBIKO RESTAURANT           | 3,375  |
| 211   | SICILIA D'ORO PIZZA & PASTA | 1,200  |
| 213   | BROADWAY OPTICS             | 960    |
| 215   | TROPICAL SMOOTHIE CAFE      | 1,440  |
| 217   | ANGEL TIP NAILS             | 1,200  |
| 219   | CARDS FOR LESS              | 2,260  |
| 221   | POPEYE'S                    | 2,260  |
| 223   | GREAT RETAIL COMING SOON    | 17,500 |
| 229   | BASKIN ROBBINS/DUNKIN       | 2,500  |
| 231   | KING KULLEN                 | 49,560 |
| 75N   | ROSLYN SAVINGS BANK         | 4,020  |

AVAILABLE

AVAILABLE SOON LEASED NAP (NOT A PART)

1 of 1