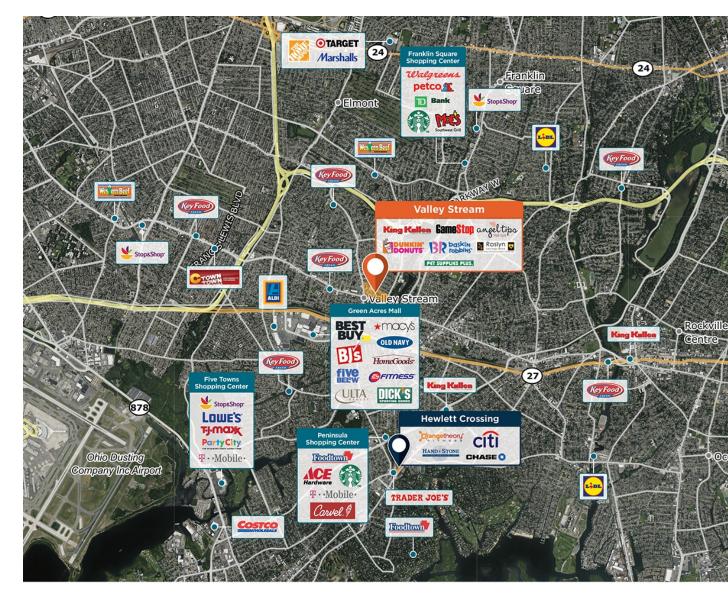

# **Valley Stream**

**Q** 207-233 West Merrick Rd & 63 N, Valley Stream, NY 11580

Centrally located in Valley Stream, featuring one of the most visited King Kullen locations.

Center Size: 99,126 Spaces Available: 3

### Within 3 Miles

| Population            | 289,547   |
|-----------------------|-----------|
| Avg. Household Income | 161,794   |
| Avg. Home Value       | \$695,322 |
| Annual Visits         | 1,595,650 |
| Vehicles Per Day      | 22,326    |