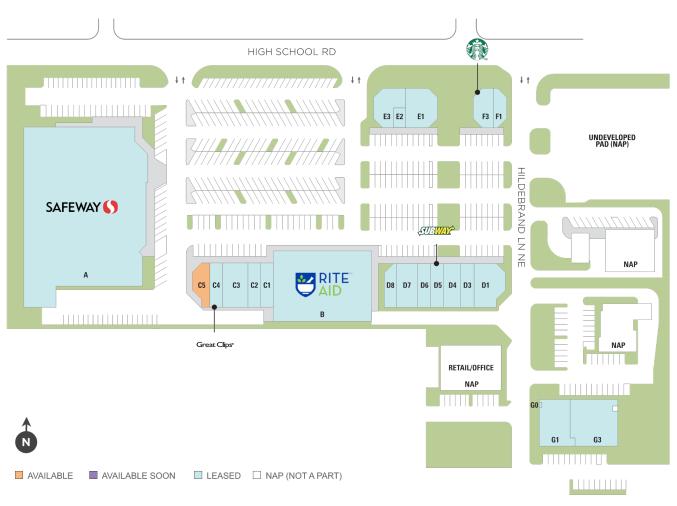

## **Island Village**

**?** 253 High School Rd NE, Bainbridge Island, WA 98110

**Center Size: 105,851** 

| SPACE | TENANT                       | SF     |
|-------|------------------------------|--------|
| C5    | AVAILABLE (Salon)            | 1,344  |
| Α     | SAFEWAY                      | 48,673 |
| В     | RITE AID                     | 20,280 |
| C1    | STAR NAILS                   | 1,474  |
| C2    | CLUB PILATES                 | 1,474  |
| C3    | SOLE MATES                   | 2,680  |
| C4    | GREAT CLIPS                  | 1,139  |
| D1    | PLATE + PINT                 | 2,992  |
| D3    | THE UPS STORE                | 1,273  |
| D4    | MIGUELITOS                   | 1,608  |
| D5    | SUBWAY                       | 1,441  |
| D6    | PAU'S ASIAN KITCHEN          | 1,445  |
| D7    | VERIZON WIRELESS             | 1,843  |
| D8    | HILDEBRAND ISLAND CLEANERS   | 1,406  |
| E1    | WESTSIDE PIZZA               | 2,744  |
| E2    | SUSHI-KO BAINBRIDGE          | 543    |
| E3    | FIRST FEDERAL SAVINGS & LOAN | 2,175  |
| F1    | WAFD BANK                    | 986    |
| F3    | STARBUCKS                    | 1,940  |
| G0    | KITSAP CREDIT UNION - ATM    | 25     |
| G1    | CHILDREN'S BARGAIN BOUTIQUE  | 3,340  |
| G3    | PAWS AND FINS                | 5,026  |
|       |                              |        |