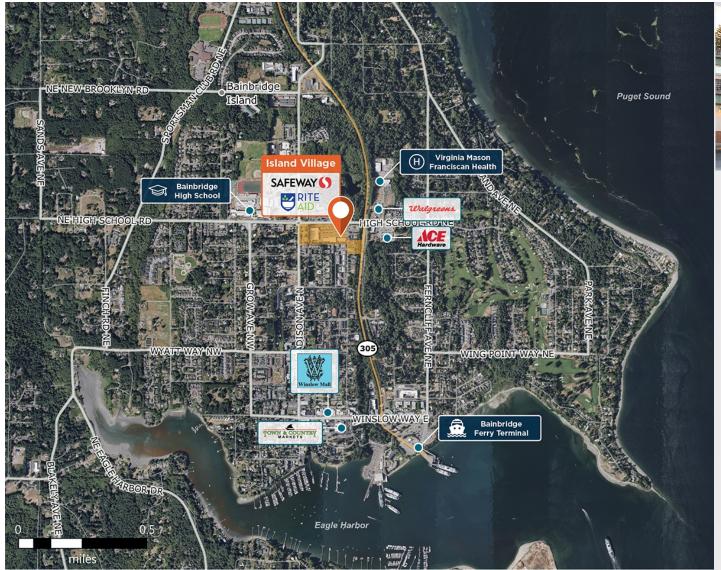

## Island Village

**9** 253 High School Rd NE, Bainbridge Island, WA 98110

A core grocery and drug store anchored "town center" in the community of Bainbridge Island

Center Size: 105,851 Spaces Available: 1

## Within 3 Miles

Population 17,902 Avg. Household Income 216,200 Avg. Home Value \$1,143,979

Annual Visits 2,120,102 Vehicles Per Day 5,836

Regency Centers.

**Rob Morris**Leasing Contact

**425 677 2264** 