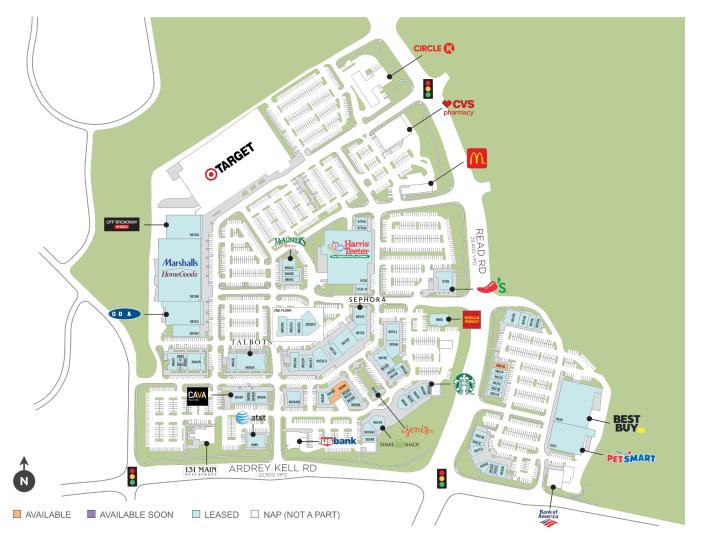

A Gem in South Charlotte: the neighborhood shopping, dining, and event district.

Center Size: 542,761 Spaces Available: 2

#### Within 3 Miles

Population 76,654

Avg. Household Income 197,448

Avg. Home Value \$647,808

Annual Visits 7,173,731 Vehicles Per Day 31,000

Regency Centers.

**Leslie Mintz**Leasing Contact

**404 575 3296** 

■ lesliemintz@regencycenters.com

Updated: Mar 14 2025

9720 Rea Rd, Charlotte, NC 28277

| SPACE  | TENANT                     | SF     |
|--------|----------------------------|--------|
| 9830E  | AVAILABLE                  | 4,509  |
| 9831G  | AVAILABLE (Medical Space)  | 2,084  |
| 100K   | JENI'S SPLENDID ICE CREAMS | 860    |
| 9716A  | SCENTHOUND                 | 1,200  |
| 9716C  | MYNEWFLOOR.COM             | 2,316  |
| 9720   | HARRIS TEETER              | 48,756 |
| 9724A  | VIP NAILS                  | 2,316  |
| 9730   | CHILIS RESTAURANT          | 5,700  |
| 808    | WELLS FARGO BANK           | 4,000  |
| 9812A  | HARMONY SALON              | 2,973  |
| 9812D  | BANANA REPUBLIC            | 9,265  |
| 9812E  | EVEREVE                    | 3,768  |
| 9812F  | SEPHORA                    | 4,648  |
| 9815A  | JPMORGAN CHASE BANK        | 4,000  |
| 9815D  | CONTE'S BIKE SHOP          | 3,835  |
| 9815E  | STRETCHLAB                 | 1,290  |
| 9815H  | CITY CIGAR CO.             | 1,104  |
| 9816A  | PIO PIO                    | 1,264  |
| 9816B  | воем                       | 1,467  |
| 9816C  | THE SHADE STORE            | 1,442  |
| 9816D  | COUTURE LASH               | 800    |
| 9816E  | LULULEMON                  | 4,502  |
| 9816H  | BATH & BODY WORKS          | 3,756  |
| 9816J  | BURTON'S GRILL & BAR       | 4,840  |
| 9820A  | STARBUCKS                  | 1,800  |
| 9820B  | COLD STONE CREAMERY        | 1,570  |
| 9820C  | FIVE GUYS BURGERS & FRIES  | 2,392  |
| 9820E  | GRECO FRESH GRILL          | 1,192  |
| 9820F  | BRIXX PIZZA                | 3,220  |
| 9824A  | SHAKE SHACK                | 3,192  |
| 9824A2 | ALLOY PERSONAL TRAINING    | 3,060  |
| 9824B  | DOZA SUSHI AND RAMEN       | 2,280  |
| 9830A  | BLUE MERCURY               | 2,119  |

1 of 3

AVAILABLE SOON

Regency Centers.

**Leslie Mintz**Leasing Contact

ARDREY KELL RD

■ LEASED □ NAP (NOT A PART)

**404 575 3296** 

lesliemintz@regencycenters.com

PETSMART

Updated: Mar 14 2025

9720 Rea Rd, Charlotte, NC 28277

| 9830B LOVESAC 1,1,1 9830C FRANCESCA'S COLLECTIONS 1,20 9830D HAZELNUTS CREPERIE 99 9830F WAXHAW CANDLE 89 9830H CREATIVE BY NATURE HOME 2,65 9831A SMOOTHIE KING 1,33 9831B SPORT CLIPS 1,06 9831C ANTHONY & SYLVAN POOLS 2,95 9831C WINESTORE 1,33 9839 BEST BUY 30,00 9840A AT&T 4,86 9844AB CHOPT 3,7 9848A J. JILL 3,20 9848B JIMMY JOHN'S GOURMET SANDWICH 1,15 9848F CAVA 3,56 9852A1 LIZARD THICKET 3,76 9852A2 MY GYM 2,56 9852C2 NOAH'S ART 1,15 9852D1 LA EAST 1,15 9852D2 ATHA YOGA 2,33 9852C1 WHITE HOUSE/BLACK MARKET 3,52 9856A TALBOT'S 9,00 9864A MCALISTER'S DELI 3,90 9864C TCBY 1,66 9876B MARSHALLS/HOMEGOODS 55,00                                                                                                                                                                                                                                                                                                                                                                                                                                                                            |        | ·                             |        |
|---------------------------------------------------------------------------------------------------------------------------------------------------------------------------------------------------------------------------------------------------------------------------------------------------------------------------------------------------------------------------------------------------------------------------------------------------------------------------------------------------------------------------------------------------------------------------------------------------------------------------------------------------------------------------------------------------------------------------------------------------------------------------------------------------------------------------------------------------------------------------------------------------------------------------------------------------------------------------------------------------------------------------------------------------------------------------------------------------------------------|--------|-------------------------------|--------|
| 9830C FRANCESCA'S COLLECTIONS 1,20 9830D HAZELNUTS CREPERIE 9830F WAXHAW CANDLE 9830F WAXHAW CANDLE 9830H CREATIVE BY NATURE HOME 2,65 9831A SMOOTHIE KING 1,36 9831B SPORT CLIPS 1,06 9831C ANTHONY & SYLVAN POOLS 2,95 9831E WINESTORE 1,32 9839 BEST BUY 30,00 9840 AT&T 4,86 9844AB CHOPT 3,7 9848A J. JILL 3,20 9848B CLEARSMILE ORTHODONTICS 1,7 9848E JIMMY JOHN'S GOURMET SANDWICH 1,15 9852A1 LIZARD THICKET 3,76 9852A2 MY GYM 2,56 9852D1 LA EAST 1,15 9852D2 ATHA YOGA 2,32 9852F1 CASUAL ELEGANCE 2,45 9852C1 WHITE HOUSE/BLACK MARKET 3,52 9856A TALBOT'S 9856A MCALISTER'S DELI 3,90 9864B 100% CHIROPRACTIC 1,60 9864C TCBY 1,61 9876B MARSHALLS/HOMEGOODS 55,00                                                                                                                                                                                                                                                                                                                                                                                                                                    | SPACE  | TENANT                        | SF     |
| 9830D HAZELNUTS CREPERIE 98 9830F WAXHAW CANDLE 88 9830F WAXHAW CANDLE 88 9830H CREATIVE BY NATURE HOME 2,65 9831A SMOOTHIE KING 1,36 9831B SPORT CLIPS 1,06 9831E WINESTORE 1,33 9831F OMAHA STEAKS 1,32 9839 BEST BUY 30,00 9840 AT&T 4,86 9844AB CHOPT 3,7 9848A J. JILL 3,20 9848B CLEARSMILE ORTHODONTICS 1,7 9848E JIMMY JOHN'S GOURMET SANDWICH 1,18 9848F CAVA 3,56 9852A1 LIZARD THICKET 3,76 9852A2 MY GYM 2,56 9852C2 NOAH'S ART 1,19 9852D1 LA EAST 1,19 9852D1 WHITE HOUSE/BLACK MARKET 3,52 9852C1 WHITE HOUSE/BLACK MARKET 3,52 9856A TALBOT'S 9,00 9866A MCALISTER'S DELI 3,90 9866B 100% CHIROPRACTIC 1,60 9866C TCBY 1,61 98676A RACK ROOM SHOES 18,00 9876B MARSHALLS/HOMEGOODS 55,00                                                                                                                                                                                                                                                                                                        | 9830B  | LOVESAC                       | 1,113  |
| 9830F WAXHAW CANDLE 9830H CREATIVE BY NATURE HOME 2,65 9831A SMOOTHIE KING 1,36 9831B SPORT CLIPS 1,06 9831C ANTHONY & SYLVAN POOLS 2,95 9831E WINESTORE 1,32 9839 BEST BUY 30,00 9840 AT&T 9844AB CHOPT 3,7 9848A J. JILL 3,20 9848B CLEARSMILE ORTHODONTICS 1,7 9848B JIMMY JOHN'S GOURMET SANDWICH 1,19 9848F CAVA 3,58 9852A1 LIZARD THICKET 3,76 9852D1 LA EAST 1,19 9852D2 ATHA YOGA 2,32 9852E1 CASUAL ELEGANCE 2,45 9852E1 WHITE HOUSE/BLACK MARKET 3,56 9856A TALBOT'S 9856A MCALISTER'S DELI 98664C TCBY 1,66 98676A RACK ROOM SHOES 18,00 9876B MARSHALLS/HOMEGOODS 55,00                                                                                                                                                                                                                                                                                                                                                                                                                                                                                                                                | 9830C  | FRANCESCA'S COLLECTIONS       | 1,200  |
| 9830H CREATIVE BY NATURE HOME  9831A SMOOTHIE KING  9831B SPORT CLIPS  1,06  9831E WINESTORE  9831F OMAHA STEAKS  1,32  9839 BEST BUY  30,00  9840 AT&T  9848A J. JILL  9848B CHOPT  9848B JIMMY JOHN'S GOURMET SANDWICH  1,15  9852A1 LIZARD THICKET  9852A2 MY GYM  2,56  9852C2 NOAH'S ART  9852D1 LA EAST  1,15  9852D2 ATHA YOGA  9852C1 WHITE HOUSE/BLACK MARKET  9856A TALBOT'S  9856A MCALISTER'S DELI  98664 MCALISTER'S DELI  98664 RACK ROOM SHOES  18,00  9876A RACK ROOM SHOES  18,00  9876B MARSHALLS/HOMEGOODS  55,00                                                                                                                                                                                                                                                                                                                                                                                                                                                                                                                                                                                | 9830D  | HAZELNUTS CREPERIE            | 985    |
| 0831A       SMOOTHIE KING       1,36         0831B       SPORT CLIPS       1,06         0831C       ANTHONY & SYLVAN POOLS       2,95         0831E       WINESTORE       1,32         0831F       OMAHA STEAKS       1,32         0849       BEST BUY       30,00         0840       AT&T       4,86         0844AB       CHOPT       3,7         0848B       J. JILL       3,20         0848B       CLEARSMILE ORTHODONTICS       1,7         0848B       JIMMY JOHN'S GOURMET SANDWICH       1,19         0852A1       LIZARD THICKET       3,76         0852A2       MY GYM       2,56         0852A2       MY GYM       2,56         0852C2       NOAH'S ART       1,19         0852D1       LA EAST       1,19         0852D2       ATHA YOGA       2,33         0852E1       CASUAL ELEGANCE       2,49         0852E2       SOLA SALON STUDIOS       4,6         0852C1       WHITE HOUSE/BLACK MARKET       3,52         0856A       TALBOT'S       9,00         0866A       MCALISTER'S DELI       3,90         0866A       MCALISTER'S DELI       3,90 <td>830F</td> <td>WAXHAW CANDLE</td> <td>895</td> | 830F   | WAXHAW CANDLE                 | 895    |
| 1831B       SPORT CLIPS       1,06         1831C       ANTHONY & SYLVAN POOLS       2,95         1831E       WINESTORE       1,32         1831F       OMAHA STEAKS       1,32         1839       BEST BUY       30,00         1840       AT&T       4,86         1844AB       CHOPT       3,7         1848AD       CLEARSMILE ORTHODONTICS       1,7         1848BE       JIMMY JOHN'S GOURMET SANDWICH       1,19         1848F       CAVA       3,58         1852A1       LIZARD THICKET       3,76         1852A2       MY GYM       2,56         1852A2       MY GYM       2,56         1852D2       ATHA YOGA       2,32         1852D1       LA EAST       1,19         1852E1       CASUAL ELEGANCE       2,45         1852E2       SOLA SALON STUDIOS       4,6         1855A2       TALBOT'S       9,00         1856A       TALBOT'S       9,00         1866A       MCALISTER'S DELI       3,90         1866A       100% CHIROPRACTIC       1,60         1866A       TCBY       1,60         1876A       RACK ROOM SHOES       18,00                                                                       | 830H   | CREATIVE BY NATURE HOME       | 2,656  |
| 883IC       ANTHONY & SYLVAN POOLS       2,95         883IE       WINESTORE       1,32         883IF       OMAHA STEAKS       1,32         8839       BEST BUY       30,00         8840       AT&T       4,86         8844AB       CHOPT       3,7         8848A       J. JILL       3,20         8848B       JIMMY JOHN'S GOURMET SANDWICH       1,15         8848F       CAVA       3,56         8852A1       LIZARD THICKET       3,76         8852A2       MY GYM       2,56         8852C2       NOAH'S ART       1,15         8852D1       LA EAST       1,15         8852D2       ATHA YOGA       2,32         8852E1       CASUAL ELEGANCE       2,45         8852E2       SOLA SALON STUDIOS       4,6         8852G1       WHITE HOUSE/BLACK MARKET       3,52         8856A       TALBOT'S       9,00         8866A       MCALISTER'S DELI       3,90         8866B       100% CHIROPRACTIC       1,60         8866C       TCBY       1,60         8876B       MARSHALLS/HOMEGOODS       55,00                                                                                                           | 831A   | SMOOTHIE KING                 | 1,382  |
| 0831E       WINESTORE       1,32         0831F       OMAHA STEAKS       1,32         0839       BEST BUY       30,00         0840       AT&T       4,86         0848A       J. JILL       3,20         0848B       CLEARSMILE ORTHODONTICS       1,7         0848E       JIMMY JOHN'S GOURMET SANDWICH       1,19         0852A1       LIZARD THICKET       3,76         0852A2       MY GYM       2,56         0852C2       NOAH'S ART       1,19         0852D1       LA EAST       1,19         0852D2       ATHA YOGA       2,32         0852E1       CASUAL ELEGANCE       2,45         0852E2       SOLA SALON STUDIOS       4,6         0852G1       WHITE HOUSE/BLACK MARKET       3,52         0856A       TALBOT'S       9,00         0866A       MCALISTER'S DELI       3,90         0866A       MCALISTER'S DELI       3,90         0866A       TCBY       1,60         0867A       RACK ROOM SHOES       18,00         0876B       MARSHALLS/HOMEGOODS       55,00                                                                                                                                     | 9831B  | SPORT CLIPS                   | 1,060  |
| 9831F OMAHA STEAKS 1,32 9839 BEST BUY 30,00 9840 AT&T 4,86 9844AB CHOPT 3,7 9848A J. JILL 3,20 9848B CLEARSMILE ORTHODONTICS 1,7 9848E JIMMY JOHN'S GOURMET SANDWICH 1,19 9848F CAVA 3,58 9852A1 LIZARD THICKET 3,76 9852A2 MY GYM 2,56 9852C2 NOAH'S ART 1,19 9852D1 LA EAST 1,19 9852D2 ATHA YOGA 2,33 9852E1 CASUAL ELEGANCE 2,49 9852F2 SOLA SALON STUDIOS 4,6 9852F1 WHITE HOUSE/BLACK MARKET 3,52 9856A TALBOT'S 9,00 9866A MCALISTER'S DELI 3,90 9866B 100% CHIROPRACTIC 1,60 9866C TCBY 1,69 9876A RACK ROOM SHOES 18,00 9876B MARSHALLS/HOMEGOODS 55,00                                                                                                                                                                                                                                                                                                                                                                                                                                                                                                                                                    | 1831C  | ANTHONY & SYLVAN POOLS        | 2,950  |
| 8839       BEST BUY       30,00         8840       AT&T       4,86         8844AB       CHOPT       3,7         8848A       J. JILL       3,20         8848B       CLEARSMILE ORTHODONTICS       1,7         8848E       JIMMY JOHN'S GOURMET SANDWICH       1,19         8852A1       LIZARD THICKET       3,76         8852A2       MY GYM       2,56         8852A2       MY GYM       2,56         8852C2       NOAH'S ART       1,19         8852D2       ATHA YOGA       2,32         8852D2       ATHA YOGA       2,32         8852E1       CASUAL ELEGANCE       2,45         8852F2       SOLA SALON STUDIOS       4,6         8856A       TALBOT'S       9,00         8856A       TALBOT'S       9,00         8866A       MCALISTER'S DELI       3,90         8864B       100% CHIROPRACTIC       1,60         8876B       MARSHALLS/HOMEGOODS       55,00                                                                                                                                                                                                                                                | 831E   | WINESTORE                     | 1,324  |
| 8840       AT&T       4,866         8844AB       CHOPT       3,7         8848A       J. JILL       3,20         8848B       CLEARSMILE ORTHODONTICS       1,7         8848E       JIMMY JOHN'S GOURMET SANDWICH       1,19         8852A1       LIZARD THICKET       3,76         8852A2       MY GYM       2,56         8852A2       MY GYM       2,56         8852C2       NOAH'S ART       1,19         8852D1       LA EAST       1,19         8852D2       ATHA YOGA       2,32         8852E1       CASUAL ELEGANCE       2,49         8852F2       SOLA SALON STUDIOS       4,6         8852G1       WHITE HOUSE/BLACK MARKET       3,52         8856A       TALBOT'S       9,00         8856G       ICRYO       2,22         8864A       MCALISTER'S DELI       3,90         8864B       100% CHIROPRACTIC       1,60         8866C       TCBY       1,60         8876B       MARSHALLS/HOMEGOODS       55,00                                                                                                                                                                                               | 831F   | OMAHA STEAKS                  | 1,320  |
| 0844AB       CHOPT       3,7         0848A       J. JILL       3,20         0848B       CLEARSMILE ORTHODONTICS       1,7         0848E       JIMMY JOHN'S GOURMET SANDWICH       1,15         0852B       CAVA       3,56         0852A1       LIZARD THICKET       3,76         0852A2       MY CYM       2,56         0852C2       NOAH'S ART       1,15         0852D1       LA EAST       1,15         0852D2       ATHA YOGA       2,32         0852E1       CASUAL ELEGANCE       2,45         0852E2       SOLA SALON STUDIOS       4,6         0852C1       WHITE HOUSE/BLACK MARKET       3,52         0856A       TALBOT'S       9,00         0866A       MCALISTER'S DELI       3,90         0866A       MCALISTER'S DELI       3,90         0866A       NOW CHIROPRACTIC       1,60         0866A       TCBY       1,60         0876A       RACK ROOM SHOES       18,00         0876B       MARSHALLS/HOMEGOODS       55,00                                                                                                                                                                            | 839    | BEST BUY                      | 30,000 |
| 9848A       J. JILL       3,20         9848B       CLEARSMILE ORTHODONTICS       1,7         9848E       JIMMY JOHN'S GOURMET SANDWICH       1,19         9848F       CAVA       3,58         9852A1       LIZARD THICKET       3,76         9852A2       MY GYM       2,56         9852C2       NOAH'S ART       1,19         9852D1       LA EAST       1,19         9852D2       ATHA YOGA       2,32         9852E1       CASUAL ELEGANCE       2,45         9852F2       SOLA SALON STUDIOS       4,6         9852G1       WHITE HOUSE/BLACK MARKET       3,52         9856A       TALBOT'S       9,00         9856G       ICRYO       2,2         98664B       100% CHIROPRACTIC       1,60         9876A       RACK ROOM SHOES       18,00         9876B       MARSHALLS/HOMEGOODS       55,00                                                                                                                                                                                                                                                                                                               | 840    | AT&T                          | 4,860  |
| 0848D       CLEARSMILE ORTHODONTICS       1,7         0848E       JIMMY JOHN'S GOURMET SANDWICH       1,19         0848F       CAVA       3,58         0852A1       LIZARD THICKET       3,76         0852A2       MY GYM       2,56         0852C2       NOAH'S ART       1,19         0852D1       LA EAST       1,19         0852D2       ATHA YOGA       2,33         0852E1       CASUAL ELEGANCE       2,45         0852F2       SOLA SALON STUDIOS       4,6         0852G1       WHITE HOUSE/BLACK MARKET       3,52         0856A       TALBOT'S       9,00         0866A       MCALISTER'S DELI       3,90         0866A       MCALISTER'S DELI       3,90         0866A       TCBY       1,60         0866C       TCBY       1,60         0876B       MARSHALLS/HOMEGOODS       55,00                                                                                                                                                                                                                                                                                                                    | 844AB  | СНОРТ                         | 3,711  |
| 8848E       JIMMY JOHN'S GOURMET SANDWICH       1,19         8848F       CAVA       3,58         8852A1       LIZARD THICKET       3,76         8852A2       MY GYM       2,56         8852C2       NOAH'S ART       1,19         8852D1       LA EAST       1,19         8852D2       ATHA YOGA       2,32         8852E1       CASUAL ELEGANCE       2,49         8852F2       SOLA SALON STUDIOS       4,6         8852G1       WHITE HOUSE/BLACK MARKET       3,52         8856A       TALBOT'S       9,00         8866A       MCALISTER'S DELI       3,90         8866B       100% CHIROPRACTIC       1,60         8866C       TCBY       1,60         8876A       RACK ROOM SHOES       18,00         8876B       MARSHALLS/HOMEGOODS       55,00                                                                                                                                                                                                                                                                                                                                                             | 848A   | J. JILL                       | 3,200  |
| 0848F       CAVA       3,58         0852A1       LIZARD THICKET       3,76         0852A2       MY CYM       2,56         0852C2       NOAH'S ART       1,15         0852D1       LA EAST       1,19         0852D2       ATHA YOGA       2,33         0852E1       CASUAL ELEGANCE       2,45         0852F2       SOLA SALON STUDIOS       4,6         0852C1       WHITE HOUSE/BLACK MARKET       3,52         0856A       TALBOT'S       9,00         0856G       ICRYO       2,2         0864A       MCALISTER'S DELI       3,90         0864B       100% CHIROPRACTIC       1,60         0866C       TCBY       1,60         0876A       RACK ROOM SHOES       18,00         0876B       MARSHALLS/HOMEGOODS       55,00                                                                                                                                                                                                                                                                                                                                                                                      | 848D   | CLEARSMILE ORTHODONTICS       | 1,716  |
| 0852A1       LIZARD THICKET       3,76         0852A2       MY GYM       2,56         0852C2       NOAH'S ART       1,19         0852D1       LA EAST       1,19         0852D2       ATHA YOGA       2,33         0852E1       CASUAL ELEGANCE       2,48         0852F2       SOLA SALON STUDIOS       4,6         0852G1       WHITE HOUSE/BLACK MARKET       3,52         0856A       TALBOT'S       9,00         0856G       ICRYO       2,2         0864A       MCALISTER'S DELI       3,90         0864B       100% CHIROPRACTIC       1,60         0866C       TCBY       1,60         0876A       RACK ROOM SHOES       18,00         0876B       MARSHALLS/HOMEGOODS       55,00                                                                                                                                                                                                                                                                                                                                                                                                                          | 848E   | JIMMY JOHN'S GOURMET SANDWICH | 1,196  |
| 852A2       MY GYM       2,56         852C2       NOAH'S ART       1,15         852D1       LA EAST       1,19         852D2       ATHA YOGA       2,32         852E1       CASUAL ELEGANCE       2,45         852F2       SOLA SALON STUDIOS       4,6         852G1       WHITE HOUSE/BLACK MARKET       3,52         856A       TALBOT'S       9,00         856G       ICRYO       2,21         864A       MCALISTER'S DELI       3,90         864B       100% CHIROPRACTIC       1,60         864C       TCBY       1,60         876A       RACK ROOM SHOES       18,00         876B       MARSHALLS/HOMEGOODS       55,00                                                                                                                                                                                                                                                                                                                                                                                                                                                                                      | 848F   | CAVA                          | 3,587  |
| 8852C2       NOAH'S ART       1,19         8852D1       LA EAST       1,19         8852D2       ATHA YOGA       2,32         8852E1       CASUAL ELEGANCE       2,49         8852F2       SOLA SALON STUDIOS       4,6         8852G1       WHITE HOUSE/BLACK MARKET       3,52         8856A       TALBOT'S       9,00         8856G       ICRYO       2,22         8864A       MCALISTER'S DELI       3,90         8864B       100% CHIROPRACTIC       1,60         8864C       TCBY       1,69         8876A       RACK ROOM SHOES       18,00         8876B       MARSHALLS/HOMEGOODS       55,00                                                                                                                                                                                                                                                                                                                                                                                                                                                                                                               | 852A1  | LIZARD THICKET                | 3,765  |
| 1852D1       LA EAST       1,19         1852D2       ATHA YOGA       2,33         1852E1       CASUAL ELEGANCE       2,49         1852F2       SOLA SALON STUDIOS       4,6         1852C1       WHITE HOUSE/BLACK MARKET       3,52         1856A       TALBOT'S       9,00         1856G       ICRYO       2,2         1864A       MCALISTER'S DELI       3,90         1864B       100% CHIROPRACTIC       1,60         1866C       TCBY       1,60         1876A       RACK ROOM SHOES       18,00         1876B       MARSHALLS/HOMEGOODS       55,00                                                                                                                                                                                                                                                                                                                                                                                                                                                                                                                                                           | 852A2  | MY GYM                        | 2,566  |
| 8852D2       ATHA YOGA       2,32         8852E1       CASUAL ELEGANCE       2,45         8852F2       SOLA SALON STUDIOS       4,6         8852G1       WHITE HOUSE/BLACK MARKET       3,52         8856A       TALBOT'S       9,00         8856G       ICRYO       2,2         8864A       MCALISTER'S DELI       3,90         8864B       100% CHIROPRACTIC       1,60         8866C       TCBY       1,60         8876A       RACK ROOM SHOES       18,00         8876B       MARSHALLS/HOMEGOODS       55,00                                                                                                                                                                                                                                                                                                                                                                                                                                                                                                                                                                                                   | 852C2  | NOAH'S ART                    | 1,192  |
| 2852E1       CASUAL ELEGANCE       2,45         2852F2       SOLA SALON STUDIOS       4,6         2852G1       WHITE HOUSE/BLACK MARKET       3,52         2856A       TALBOT'S       9,00         2856G       ICRYO       2,2         2864A       MCALISTER'S DELI       3,90         2864B       100% CHIROPRACTIC       1,60         2866C       TCBY       1,60         2876A       RACK ROOM SHOES       18,00         2876B       MARSHALLS/HOMEGOODS       55,00                                                                                                                                                                                                                                                                                                                                                                                                                                                                                                                                                                                                                                             | 9852D1 | LA EAST                       | 1,195  |
| 9852F2       SOLA SALON STUDIOS       4,6         9852G1       WHITE HOUSE/BLACK MARKET       3,52         9856A       TALBOT'S       9,00         9856G       ICRYO       2,2         9864A       MCALISTER'S DELI       3,90         9864B       100% CHIROPRACTIC       1,60         9864C       TCBY       1,69         9876A       RACK ROOM SHOES       18,00         9876B       MARSHALLS/HOMEGOODS       55,00                                                                                                                                                                                                                                                                                                                                                                                                                                                                                                                                                                                                                                                                                             | 9852D2 | ATHA YOGA                     | 2,324  |
| 9852G1 WHITE HOUSE/BLACK MARKET 3,52 9856A TALBOT'S 9,00 9856G ICRYO 2,2: 9864A MCALISTER'S DELI 3,90 9864B 100% CHIROPRACTIC 1,60 9864C TCBY 1,69 9876A RACK ROOM SHOES 18,00 9876B MARSHALLS/HOMEGOODS 55,00                                                                                                                                                                                                                                                                                                                                                                                                                                                                                                                                                                                                                                                                                                                                                                                                                                                                                                      | 9852E1 | CASUAL ELEGANCE               | 2,452  |
| 9856A TALBOT'S 9,00 9856C ICRYO 2,2 9864A MCALISTER'S DELI 3,90 9864B 100% CHIROPRACTIC 1,60 9864C TCBY 1,69 9876A RACK ROOM SHOES 18,00 9876B MARSHALLS/HOMEGOODS 55,00                                                                                                                                                                                                                                                                                                                                                                                                                                                                                                                                                                                                                                                                                                                                                                                                                                                                                                                                            | 9852F2 | SOLA SALON STUDIOS            | 4,617  |
| 9856G       ICRYO       2,2         9864A       MCALISTER'S DELI       3,90         9864B       100% CHIROPRACTIC       1,60         9864C       TCBY       1,60         9876A       RACK ROOM SHOES       18,00         9876B       MARSHALLS/HOMEGOODS       55,00                                                                                                                                                                                                                                                                                                                                                                                                                                                                                                                                                                                                                                                                                                                                                                                                                                                | 9852G1 | WHITE HOUSE/BLACK MARKET      | 3,525  |
| 2864A         MCALISTER'S DELI         3,90           2864B         100% CHIROPRACTIC         1,60           2864C         TCBY         1,69           2876A         RACK ROOM SHOES         18,00           2876B         MARSHALLS/HOMEGOODS         55,00                                                                                                                                                                                                                                                                                                                                                                                                                                                                                                                                                                                                                                                                                                                                                                                                                                                        | 9856A  | TALBOT'S                      | 9,000  |
| 0864B       100% CHIROPRACTIC       1,60         0864C       TCBY       1,69         0876A       RACK ROOM SHOES       18,00         0876B       MARSHALLS/HOMEGOODS       55,00                                                                                                                                                                                                                                                                                                                                                                                                                                                                                                                                                                                                                                                                                                                                                                                                                                                                                                                                    | 9856G  | ICRYO                         | 2,261  |
| 9864C         TCBY         1,69           9876A         RACK ROOM SHOES         18,00           9876B         MARSHALLS/HOMEGOODS         55,00                                                                                                                                                                                                                                                                                                                                                                                                                                                                                                                                                                                                                                                                                                                                                                                                                                                                                                                                                                     | 9864A  | MCALISTER'S DELI              | 3,900  |
| 9876A RACK ROOM SHOES 18,00<br>9876B MARSHALLS/HOMEGOODS 55,00                                                                                                                                                                                                                                                                                                                                                                                                                                                                                                                                                                                                                                                                                                                                                                                                                                                                                                                                                                                                                                                      | 9864B  | 100% CHIROPRACTIC             | 1,604  |
| 9876B MARSHALLS/HOMEGOODS 55,00                                                                                                                                                                                                                                                                                                                                                                                                                                                                                                                                                                                                                                                                                                                                                                                                                                                                                                                                                                                                                                                                                     | 864C   | ТСВУ                          | 1,657  |
|                                                                                                                                                                                                                                                                                                                                                                                                                                                                                                                                                                                                                                                                                                                                                                                                                                                                                                                                                                                                                                                                                                                     | 9876A  | RACK ROOM SHOES               | 18,000 |
| 9876C OLD NAVY 15,40                                                                                                                                                                                                                                                                                                                                                                                                                                                                                                                                                                                                                                                                                                                                                                                                                                                                                                                                                                                                                                                                                                | 876B   | MARSHALLS/HOMEGOODS           | 55,000 |
|                                                                                                                                                                                                                                                                                                                                                                                                                                                                                                                                                                                                                                                                                                                                                                                                                                                                                                                                                                                                                                                                                                                     | 876C   | OLD NAVY                      | 15,408 |

2 of 3

Regency Centers.

**Leslie Mintz**Leasing Contact

**404 575 3296** 

lesliemintz@regencycenters.com

Updated: Mar 14 2025

9720 Rea Rd, Charlotte, NC 28277

| SPACE | TENANT                | SF     |
|-------|-----------------------|--------|
| 9876D | PALMETTO MOON         | 6,000  |
| 9882A | VISIONWORKS           | 4,258  |
| 9882C | EUROPEAN WAX CENTER   | 1,386  |
| 9882D | MODERN ACUPUNCTURE    | 1,063  |
| 9882E | CLEAN YOUR DIRTY FACE | 850    |
| 9882F | OPEN RICE CHARLOTTE   | 3,650  |
| 9911  | PETSMART              | 20,219 |
| 9935B | ALOHA NAILS           | 2,328  |
| 9935C | PIGTAILS & CREWCUTS   | 1,204  |
| 9935D | THE UPS STORE         | 1,045  |
| 9935E | RAI LAY ASIAN FUSION  | 2,643  |
| 9941A | SALSARITA'S           | 2,403  |
| 9941C | JEFF'S BAGEL RUN      | 1,615  |
| 9941D | IDEAL DENTAL          | 2,328  |