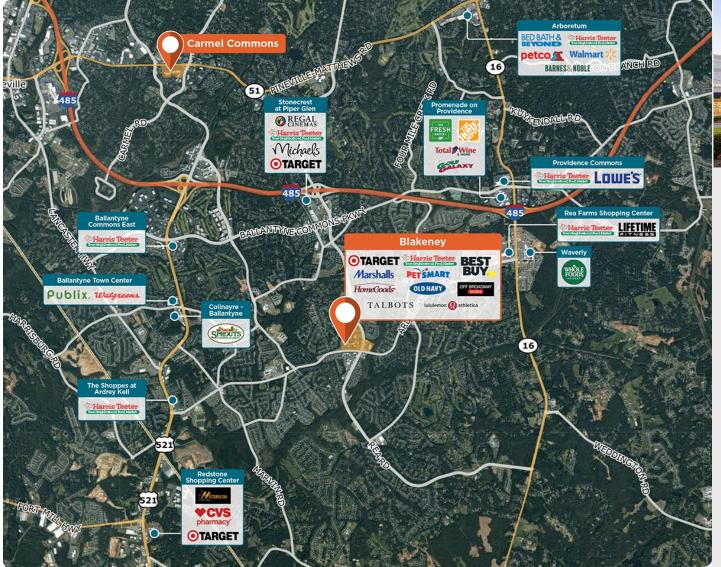

A Gem in South Charlotte: the neighborhood shopping, dining, and event district.

Center Size: 542,761 Spaces Available: 2

#### Within 3 Miles

Population 76,654

Avg. Household Income 197,448

Avg. Home Value \$647,808

Annual Visits 7,173,731 Vehicles Per Day 31,000

Regency Centers.

**Leslie Mintz**Leasing Contact

**404 575 3296** 

■ lesliemintz@regencycenters.com

Updated: Mar 14 2025

9720 Rea Rd, Charlotte, NC 28277

| SPACE  | TENANT                     | SF     |
|--------|----------------------------|--------|
| 9830E  | AVAILABLE                  | 4,509  |
| 9831G  | AVAILABLE (Medical Space)  | 2,084  |
| 100K   | JENI'S SPLENDID ICE CREAMS | 860    |
| 9716A  | SCENTHOUND                 | 1,200  |
| 9716C  | MYNEWFLOOR.COM             | 2,316  |
| 9720   | HARRIS TEETER              | 48,756 |
| 9724A  | VIP NAILS                  | 2,316  |
| 9730   | CHILIS RESTAURANT          | 5,700  |
| 808    | WELLS FARGO BANK           | 4,000  |
| 9812A  | HARMONY SALON              | 2,973  |
| 9812D  | BANANA REPUBLIC            | 9,265  |
| 9812E  | EVEREVE                    | 3,768  |
| 9812F  | SEPHORA                    | 4,648  |
| 9815A  | JPMORGAN CHASE BANK        | 4,000  |
| 9815D  | CONTE'S BIKE SHOP          | 3,835  |
| 9815E  | STRETCHLAB                 | 1,290  |
| 9815H  | CITY CIGAR CO.             | 1,104  |
| 9816A  | PIO PIO                    | 1,264  |
| 9816B  | воем                       | 1,467  |
| 9816C  | THE SHADE STORE            | 1,442  |
| 9816D  | COUTURE LASH               | 800    |
| 9816E  | LULULEMON                  | 4,502  |
| 9816H  | BATH & BODY WORKS          | 3,756  |
| 9816J  | BURTON'S GRILL & BAR       | 4,840  |
| 9820A  | STARBUCKS                  | 1,800  |
| 9820B  | COLD STONE CREAMERY        | 1,570  |
| 9820C  | FIVE GUYS BURGERS & FRIES  | 2,392  |
| 9820E  | GRECO FRESH GRILL          | 1,192  |
| 9820F  | BRIXX PIZZA                | 3,220  |
| 9824A  | SHAKE SHACK                | 3,192  |
| 9824A2 | ALLOY PERSONAL TRAINING    | 3,060  |
| 9824B  | DOZA SUSHI AND RAMEN       | 2,280  |
| 9830A  | BLUE MERCURY               | 2,119  |