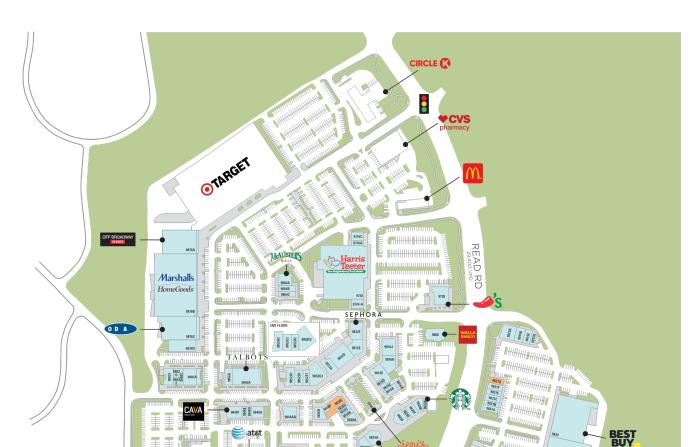

■ lesliemintz@regencycenters.com

Updated: Mar 14 2025

9720 Rea Rd, Charlotte, NC 28277

| SPACE  | TENANT                     | SF     |
|--------|----------------------------|--------|
| 9830E  | AVAILABLE                  | 4,509  |
| 9831G  | AVAILABLE (Medical Space)  | 2,084  |
| 100K   | JENI'S SPLENDID ICE CREAMS | 860    |
| 9716A  | SCENTHOUND                 | 1,200  |
| 9716C  | MYNEWFLOOR.COM             | 2,316  |
| 9720   | HARRIS TEETER              | 48,756 |
| 9724A  | VIP NAILS                  | 2,316  |
| 9730   | CHILIS RESTAURANT          | 5,700  |
| 808    | WELLS FARGO BANK           | 4,000  |
| 9812A  | HARMONY SALON              | 2,973  |
| 9812D  | BANANA REPUBLIC            | 9,265  |
| 9812E  | EVEREVE                    | 3,768  |
| 9812F  | SEPHORA                    | 4,648  |
| 9815A  | JPMORGAN CHASE BANK        | 4,000  |
| 9815D  | CONTE'S BIKE SHOP          | 3,835  |
| 9815E  | STRETCHLAB                 | 1,290  |
| 9815H  | CITY CIGAR CO.             | 1,104  |
| 9816A  | PIO PIO                    | 1,264  |
| 9816B  | воем                       | 1,467  |
| 9816C  | THE SHADE STORE            | 1,442  |
| 9816D  | COUTURE LASH               | 800    |
| 9816E  | LULULEMON                  | 4,502  |
| 9816H  | BATH & BODY WORKS          | 3,756  |
| 9816J  | BURTON'S GRILL & BAR       | 4,840  |
| 9820A  | STARBUCKS                  | 1,800  |
| 9820B  | COLD STONE CREAMERY        | 1,570  |
| 9820C  | FIVE GUYS BURGERS & FRIES  | 2,392  |
| 9820E  | GRECO FRESH GRILL          | 1,192  |
| 9820F  | BRIXX PIZZA                | 3,220  |
| 9824A  | SHAKE SHACK                | 3,192  |
| 9824A2 | ALLOY PERSONAL TRAINING    | 3,060  |
| 9824B  | DOZA SUSHI AND RAMEN       | 2,280  |
| 9830A  | BLUE MERCURY               | 2,119  |

1 of 3

AVAILABLE SOON

Regency Centers.

**Leslie Mintz**Leasing Contact

ARDREY KELL RD

■ LEASED □ NAP (NOT A PART)

**404 575 3296** 

lesliemintz@regencycenters.com

PETSMART

Updated: Mar 14 2025

9720 Rea Rd, Charlotte, NC 28277

| 9830B LOVESAC 1,1,1 9830C FRANCESCA'S COLLECTIONS 1,20 9830D HAZELNUTS CREPERIE 99 9830F WAXHAW CANDLE 89 9830H CREATIVE BY NATURE HOME 2,65 9831A SMOOTHIE KING 1,33 9831B SPORT CLIPS 1,06 9831C ANTHONY & SYLVAN POOLS 2,95 9831C WINESTORE 1,33 9839 BEST BUY 30,00 9840A AT&T 4,86 9844AB CHOPT 3,7 9848A J. JILL 3,20 9848B JIMMY JOHN'S GOURMET SANDWICH 1,15 9848F CAVA 3,56 9852A1 LIZARD THICKET 3,76 9852A2 MY GYM 2,56 9852C2 NOAH'S ART 1,15 9852D1 LA EAST 1,15 9852D2 ATHA YOGA 2,33 9852C1 WHITE HOUSE/BLACK MARKET 3,52 9856A TALBOT'S 9,00 9864A MCALISTER'S DELI 3,90 9864C TCBY 1,66 9876B MARSHALLS/HOMEGOODS 55,00                                                                                                                                                                                                                                                                                                                                                                                                                                                                            |        | ·                             |        |
|---------------------------------------------------------------------------------------------------------------------------------------------------------------------------------------------------------------------------------------------------------------------------------------------------------------------------------------------------------------------------------------------------------------------------------------------------------------------------------------------------------------------------------------------------------------------------------------------------------------------------------------------------------------------------------------------------------------------------------------------------------------------------------------------------------------------------------------------------------------------------------------------------------------------------------------------------------------------------------------------------------------------------------------------------------------------------------------------------------------------|--------|-------------------------------|--------|
| 9830C FRANCESCA'S COLLECTIONS 1,20 9830D HAZELNUTS CREPERIE 9830F WAXHAW CANDLE 9830F WAXHAW CANDLE 9830H CREATIVE BY NATURE HOME 2,65 9831A SMOOTHIE KING 1,36 9831B SPORT CLIPS 1,06 9831C ANTHONY & SYLVAN POOLS 2,95 9831E WINESTORE 1,32 9839 BEST BUY 30,00 9840 AT&T 4,86 9844AB CHOPT 3,7 9848A J. JILL 3,20 9848B CLEARSMILE ORTHODONTICS 1,7 9848E JIMMY JOHN'S GOURMET SANDWICH 1,15 9852A1 LIZARD THICKET 3,76 9852A2 MY GYM 2,56 9852D1 LA EAST 1,15 9852D2 ATHA YOGA 2,32 9852F1 CASUAL ELEGANCE 2,45 9852C1 WHITE HOUSE/BLACK MARKET 3,52 9856A TALBOT'S 9856A MCALISTER'S DELI 3,90 9864B 100% CHIROPRACTIC 1,60 9864C TCBY 1,61 9876B MARSHALLS/HOMEGOODS 55,00                                                                                                                                                                                                                                                                                                                                                                                                                                    | SPACE  | TENANT                        | SF     |
| 9830D HAZELNUTS CREPERIE 98 9830F WAXHAW CANDLE 88 9830F WAXHAW CANDLE 88 9830H CREATIVE BY NATURE HOME 2,65 9831A SMOOTHIE KING 1,36 9831B SPORT CLIPS 1,06 9831E WINESTORE 1,33 9831F OMAHA STEAKS 1,32 9839 BEST BUY 30,00 9840 AT&T 4,86 9844AB CHOPT 3,7 9848A J. JILL 3,20 9848B CLEARSMILE ORTHODONTICS 1,7 9848E JIMMY JOHN'S GOURMET SANDWICH 1,18 9848F CAVA 3,56 9852A1 LIZARD THICKET 3,76 9852A2 MY GYM 2,56 9852C2 NOAH'S ART 1,19 9852D1 LA EAST 1,19 9852D1 WHITE HOUSE/BLACK MARKET 3,52 9852C1 WHITE HOUSE/BLACK MARKET 3,52 9856A TALBOT'S 9,00 9866A MCALISTER'S DELI 3,90 9866B 100% CHIROPRACTIC 1,60 9866C TCBY 1,61 98676A RACK ROOM SHOES 18,00 9876B MARSHALLS/HOMEGOODS 55,00                                                                                                                                                                                                                                                                                                        | 9830B  | LOVESAC                       | 1,113  |
| 9830F WAXHAW CANDLE 9830H CREATIVE BY NATURE HOME 2,65 9831A SMOOTHIE KING 1,36 9831B SPORT CLIPS 1,06 9831C ANTHONY & SYLVAN POOLS 2,95 9831E WINESTORE 1,32 9839 BEST BUY 30,00 9840 AT&T 9844AB CHOPT 3,7 9848A J. JILL 3,20 9848B CLEARSMILE ORTHODONTICS 1,7 9848B JIMMY JOHN'S GOURMET SANDWICH 1,19 9848F CAVA 3,58 9852A1 LIZARD THICKET 3,76 9852D1 LA EAST 1,19 9852D2 ATHA YOGA 2,32 9852E1 CASUAL ELEGANCE 2,45 9852E1 WHITE HOUSE/BLACK MARKET 3,56 9856A TALBOT'S 9856A MCALISTER'S DELI 98664C TCBY 1,66 98676A RACK ROOM SHOES 18,00 9876B MARSHALLS/HOMEGOODS 55,00                                                                                                                                                                                                                                                                                                                                                                                                                                                                                                                                | 9830C  | FRANCESCA'S COLLECTIONS       | 1,200  |
| 9830H CREATIVE BY NATURE HOME  9831A SMOOTHIE KING  9831B SPORT CLIPS  1,06  9831E WINESTORE  9831F OMAHA STEAKS  1,32  9839 BEST BUY  30,00  9840 AT&T  9848A J. JILL  9848B CHOPT  9848B JIMMY JOHN'S GOURMET SANDWICH  1,15  9852A1 LIZARD THICKET  9852A2 MY GYM  2,56  9852C2 NOAH'S ART  9852D1 LA EAST  1,15  9852D2 ATHA YOGA  9852C1 WHITE HOUSE/BLACK MARKET  9856A TALBOT'S  9856A MCALISTER'S DELI  98664 MCALISTER'S DELI  98664 RACK ROOM SHOES  18,00  9876A RACK ROOM SHOES  18,00  9876B MARSHALLS/HOMEGOODS  55,00                                                                                                                                                                                                                                                                                                                                                                                                                                                                                                                                                                                | 9830D  | HAZELNUTS CREPERIE            | 985    |
| 0831A       SMOOTHIE KING       1,36         0831B       SPORT CLIPS       1,06         0831C       ANTHONY & SYLVAN POOLS       2,95         0831E       WINESTORE       1,32         0831F       OMAHA STEAKS       1,32         0849       BEST BUY       30,00         0840       AT&T       4,86         0844AB       CHOPT       3,7         0848B       J. JILL       3,20         0848B       CLEARSMILE ORTHODONTICS       1,7         0848B       JIMMY JOHN'S GOURMET SANDWICH       1,19         0852A1       LIZARD THICKET       3,76         0852A2       MY GYM       2,56         0852A2       MY GYM       2,56         0852C2       NOAH'S ART       1,19         0852D1       LA EAST       1,19         0852D2       ATHA YOGA       2,33         0852E1       CASUAL ELEGANCE       2,49         0852E2       SOLA SALON STUDIOS       4,6         0852C1       WHITE HOUSE/BLACK MARKET       3,52         0856A       TALBOT'S       9,00         0866A       MCALISTER'S DELI       3,90         0866A       MCALISTER'S DELI       3,90 <td>830F</td> <td>WAXHAW CANDLE</td> <td>895</td> | 830F   | WAXHAW CANDLE                 | 895    |
| 1831B       SPORT CLIPS       1,06         1831C       ANTHONY & SYLVAN POOLS       2,95         1831E       WINESTORE       1,32         1831F       OMAHA STEAKS       1,32         1839       BEST BUY       30,00         1840       AT&T       4,86         1844AB       CHOPT       3,7         1848AD       CLEARSMILE ORTHODONTICS       1,7         1848BE       JIMMY JOHN'S GOURMET SANDWICH       1,19         1848F       CAVA       3,58         1852A1       LIZARD THICKET       3,76         1852A2       MY GYM       2,56         1852A2       MY GYM       2,56         1852D2       ATHA YOGA       2,32         1852D1       LA EAST       1,19         1852E1       CASUAL ELEGANCE       2,45         1852E2       SOLA SALON STUDIOS       4,6         1855A2       TALBOT'S       9,00         1856A       TALBOT'S       9,00         1866A       MCALISTER'S DELI       3,90         1866A       100% CHIROPRACTIC       1,60         1866A       TCBY       1,60         1876A       RACK ROOM SHOES       18,00                                                                       | 830H   | CREATIVE BY NATURE HOME       | 2,656  |
| 883IC       ANTHONY & SYLVAN POOLS       2,95         883IE       WINESTORE       1,32         883IF       OMAHA STEAKS       1,32         8839       BEST BUY       30,00         8840       AT&T       4,86         8844AB       CHOPT       3,7         8848A       J. JILL       3,20         8848B       JIMMY JOHN'S GOURMET SANDWICH       1,15         8848F       CAVA       3,56         8852A1       LIZARD THICKET       3,76         8852A2       MY GYM       2,56         8852C2       NOAH'S ART       1,15         8852D1       LA EAST       1,15         8852D2       ATHA YOGA       2,32         8852E1       CASUAL ELEGANCE       2,45         8852E2       SOLA SALON STUDIOS       4,6         8852G1       WHITE HOUSE/BLACK MARKET       3,52         8856A       TALBOT'S       9,00         8866A       MCALISTER'S DELI       3,90         8866B       100% CHIROPRACTIC       1,60         8866C       TCBY       1,60         8876B       MARSHALLS/HOMEGOODS       55,00                                                                                                           | 831A   | SMOOTHIE KING                 | 1,382  |
| 0831E       WINESTORE       1,32         0831F       OMAHA STEAKS       1,32         0839       BEST BUY       30,00         0840       AT&T       4,86         0848A       J. JILL       3,20         0848B       CLEARSMILE ORTHODONTICS       1,7         0848E       JIMMY JOHN'S GOURMET SANDWICH       1,19         0852A1       LIZARD THICKET       3,76         0852A2       MY GYM       2,56         0852C2       NOAH'S ART       1,19         0852D1       LA EAST       1,19         0852D2       ATHA YOGA       2,32         0852E1       CASUAL ELEGANCE       2,45         0852E2       SOLA SALON STUDIOS       4,6         0852G1       WHITE HOUSE/BLACK MARKET       3,52         0856A       TALBOT'S       9,00         0866A       MCALISTER'S DELI       3,90         0866A       MCALISTER'S DELI       3,90         0866A       TCBY       1,60         0867A       RACK ROOM SHOES       18,00         0876B       MARSHALLS/HOMEGOODS       55,00                                                                                                                                     | 9831B  | SPORT CLIPS                   | 1,060  |
| 9831F OMAHA STEAKS 1,32 9839 BEST BUY 30,00 9840 AT&T 4,86 9844AB CHOPT 3,7 9848A J. JILL 3,20 9848B CLEARSMILE ORTHODONTICS 1,7 9848E JIMMY JOHN'S GOURMET SANDWICH 1,19 9848F CAVA 3,58 9852A1 LIZARD THICKET 3,76 9852A2 MY GYM 2,56 9852C2 NOAH'S ART 1,19 9852D1 LA EAST 1,19 9852D2 ATHA YOGA 2,33 9852E1 CASUAL ELEGANCE 2,49 9852F2 SOLA SALON STUDIOS 4,6 9852F1 WHITE HOUSE/BLACK MARKET 3,52 9856A TALBOT'S 9,00 9866A MCALISTER'S DELI 3,90 9866B 100% CHIROPRACTIC 1,60 9866C TCBY 1,69 9876A RACK ROOM SHOES 18,00 9876B MARSHALLS/HOMEGOODS 55,00                                                                                                                                                                                                                                                                                                                                                                                                                                                                                                                                                    | 1831C  | ANTHONY & SYLVAN POOLS        | 2,950  |
| 8839       BEST BUY       30,00         8840       AT&T       4,86         8844AB       CHOPT       3,7         8848A       J. JILL       3,20         8848B       CLEARSMILE ORTHODONTICS       1,7         8848E       JIMMY JOHN'S GOURMET SANDWICH       1,19         8852A1       LIZARD THICKET       3,76         8852A2       MY GYM       2,56         8852A2       MY GYM       2,56         8852C2       NOAH'S ART       1,19         8852D2       ATHA YOGA       2,32         8852D2       ATHA YOGA       2,32         8852E1       CASUAL ELEGANCE       2,45         8852F2       SOLA SALON STUDIOS       4,6         8856A       TALBOT'S       9,00         8856A       TALBOT'S       9,00         8866A       MCALISTER'S DELI       3,90         8864B       100% CHIROPRACTIC       1,60         8876B       MARSHALLS/HOMEGOODS       55,00                                                                                                                                                                                                                                                | 831E   | WINESTORE                     | 1,324  |
| 8840       AT&T       4,866         8844AB       CHOPT       3,7         8848A       J. JILL       3,20         8848B       CLEARSMILE ORTHODONTICS       1,7         8848E       JIMMY JOHN'S GOURMET SANDWICH       1,19         8852A1       LIZARD THICKET       3,76         8852A2       MY GYM       2,56         8852A2       MY GYM       2,56         8852C2       NOAH'S ART       1,19         8852D1       LA EAST       1,19         8852D2       ATHA YOGA       2,32         8852E1       CASUAL ELEGANCE       2,49         8852F2       SOLA SALON STUDIOS       4,6         8852G1       WHITE HOUSE/BLACK MARKET       3,52         8856A       TALBOT'S       9,00         8856G       ICRYO       2,22         8864A       MCALISTER'S DELI       3,90         8864B       100% CHIROPRACTIC       1,60         8866C       TCBY       1,60         8876B       MARSHALLS/HOMEGOODS       55,00                                                                                                                                                                                               | 831F   | OMAHA STEAKS                  | 1,320  |
| 0844AB       CHOPT       3,7         0848A       J. JILL       3,20         0848B       CLEARSMILE ORTHODONTICS       1,7         0848E       JIMMY JOHN'S GOURMET SANDWICH       1,15         0852B       CAVA       3,56         0852A1       LIZARD THICKET       3,76         0852A2       MY CYM       2,56         0852C2       NOAH'S ART       1,15         0852D1       LA EAST       1,15         0852D2       ATHA YOGA       2,32         0852E1       CASUAL ELEGANCE       2,45         0852E2       SOLA SALON STUDIOS       4,6         0852C1       WHITE HOUSE/BLACK MARKET       3,52         0856A       TALBOT'S       9,00         0866A       MCALISTER'S DELI       3,90         0866A       MCALISTER'S DELI       3,90         0866A       NOW CHIROPRACTIC       1,60         0866A       TCBY       1,60         0876A       RACK ROOM SHOES       18,00         0876B       MARSHALLS/HOMEGOODS       55,00                                                                                                                                                                            | 839    | BEST BUY                      | 30,000 |
| 9848A       J. JILL       3,20         9848B       CLEARSMILE ORTHODONTICS       1,7         9848E       JIMMY JOHN'S GOURMET SANDWICH       1,19         9848F       CAVA       3,58         9852A1       LIZARD THICKET       3,76         9852A2       MY GYM       2,56         9852C2       NOAH'S ART       1,19         9852D1       LA EAST       1,19         9852D2       ATHA YOGA       2,32         9852E1       CASUAL ELEGANCE       2,45         9852F2       SOLA SALON STUDIOS       4,6         9852G1       WHITE HOUSE/BLACK MARKET       3,52         9856A       TALBOT'S       9,00         9856G       ICRYO       2,2         98664B       100% CHIROPRACTIC       1,60         9876A       RACK ROOM SHOES       18,00         9876B       MARSHALLS/HOMEGOODS       55,00                                                                                                                                                                                                                                                                                                               | 840    | AT&T                          | 4,860  |
| 0848D       CLEARSMILE ORTHODONTICS       1,7         0848E       JIMMY JOHN'S GOURMET SANDWICH       1,19         0848F       CAVA       3,58         0852A1       LIZARD THICKET       3,76         0852A2       MY GYM       2,56         0852C2       NOAH'S ART       1,19         0852D1       LA EAST       1,19         0852D2       ATHA YOGA       2,33         0852E1       CASUAL ELEGANCE       2,45         0852F2       SOLA SALON STUDIOS       4,6         0852G1       WHITE HOUSE/BLACK MARKET       3,52         0856A       TALBOT'S       9,00         0866A       MCALISTER'S DELI       3,90         0866A       MCALISTER'S DELI       3,90         0866A       TCBY       1,60         0866C       TCBY       1,60         0876B       MARSHALLS/HOMEGOODS       55,00                                                                                                                                                                                                                                                                                                                    | 844AB  | СНОРТ                         | 3,711  |
| 8848E       JIMMY JOHN'S GOURMET SANDWICH       1,19         8848F       CAVA       3,58         8852A1       LIZARD THICKET       3,76         8852A2       MY GYM       2,56         8852C2       NOAH'S ART       1,19         8852D1       LA EAST       1,19         8852D2       ATHA YOGA       2,32         8852E1       CASUAL ELEGANCE       2,49         8852F2       SOLA SALON STUDIOS       4,6         8852G1       WHITE HOUSE/BLACK MARKET       3,52         8856A       TALBOT'S       9,00         8866A       MCALISTER'S DELI       3,90         8866B       100% CHIROPRACTIC       1,60         8866C       TCBY       1,60         8876A       RACK ROOM SHOES       18,00         8876B       MARSHALLS/HOMEGOODS       55,00                                                                                                                                                                                                                                                                                                                                                             | 848A   | J. JILL                       | 3,200  |
| 0848F       CAVA       3,58         0852A1       LIZARD THICKET       3,76         0852A2       MY CYM       2,56         0852C2       NOAH'S ART       1,15         0852D1       LA EAST       1,19         0852D2       ATHA YOGA       2,33         0852E1       CASUAL ELEGANCE       2,45         0852F2       SOLA SALON STUDIOS       4,6         0852C1       WHITE HOUSE/BLACK MARKET       3,52         0856A       TALBOT'S       9,00         0856G       ICRYO       2,2         0864A       MCALISTER'S DELI       3,90         0864B       100% CHIROPRACTIC       1,60         0866C       TCBY       1,60         0876A       RACK ROOM SHOES       18,00         0876B       MARSHALLS/HOMEGOODS       55,00                                                                                                                                                                                                                                                                                                                                                                                      | 848D   | CLEARSMILE ORTHODONTICS       | 1,716  |
| 0852A1       LIZARD THICKET       3,76         0852A2       MY GYM       2,56         0852C2       NOAH'S ART       1,19         0852D1       LA EAST       1,19         0852D2       ATHA YOGA       2,33         0852E1       CASUAL ELEGANCE       2,48         0852F2       SOLA SALON STUDIOS       4,6         0852G1       WHITE HOUSE/BLACK MARKET       3,52         0856A       TALBOT'S       9,00         0856G       ICRYO       2,2         0864A       MCALISTER'S DELI       3,90         0864B       100% CHIROPRACTIC       1,60         0866C       TCBY       1,60         0876A       RACK ROOM SHOES       18,00         0876B       MARSHALLS/HOMEGOODS       55,00                                                                                                                                                                                                                                                                                                                                                                                                                          | 848E   | JIMMY JOHN'S GOURMET SANDWICH | 1,196  |
| 852A2       MY GYM       2,56         852C2       NOAH'S ART       1,15         852D1       LA EAST       1,19         852D2       ATHA YOGA       2,32         852E1       CASUAL ELEGANCE       2,45         852F2       SOLA SALON STUDIOS       4,6         852G1       WHITE HOUSE/BLACK MARKET       3,52         856A       TALBOT'S       9,00         856G       ICRYO       2,21         864A       MCALISTER'S DELI       3,90         864B       100% CHIROPRACTIC       1,60         864C       TCBY       1,60         876A       RACK ROOM SHOES       18,00         876B       MARSHALLS/HOMEGOODS       55,00                                                                                                                                                                                                                                                                                                                                                                                                                                                                                      | 848F   | CAVA                          | 3,587  |
| 8852C2       NOAH'S ART       1,19         8852D1       LA EAST       1,19         8852D2       ATHA YOGA       2,32         8852E1       CASUAL ELEGANCE       2,49         8852F2       SOLA SALON STUDIOS       4,6         8852G1       WHITE HOUSE/BLACK MARKET       3,52         8856A       TALBOT'S       9,00         8856G       ICRYO       2,22         8864A       MCALISTER'S DELI       3,90         8864B       100% CHIROPRACTIC       1,60         8864C       TCBY       1,69         8876A       RACK ROOM SHOES       18,00         8876B       MARSHALLS/HOMEGOODS       55,00                                                                                                                                                                                                                                                                                                                                                                                                                                                                                                               | 852A1  | LIZARD THICKET                | 3,765  |
| 1852D1       LA EAST       1,19         1852D2       ATHA YOGA       2,33         1852E1       CASUAL ELEGANCE       2,49         1852F2       SOLA SALON STUDIOS       4,6         1852C1       WHITE HOUSE/BLACK MARKET       3,52         1856A       TALBOT'S       9,00         1856G       ICRYO       2,2         1864A       MCALISTER'S DELI       3,90         1864B       100% CHIROPRACTIC       1,60         1866C       TCBY       1,60         1876A       RACK ROOM SHOES       18,00         1876B       MARSHALLS/HOMEGOODS       55,00                                                                                                                                                                                                                                                                                                                                                                                                                                                                                                                                                           | 852A2  | MY GYM                        | 2,566  |
| 8852D2       ATHA YOGA       2,32         8852E1       CASUAL ELEGANCE       2,45         8852F2       SOLA SALON STUDIOS       4,6         8852G1       WHITE HOUSE/BLACK MARKET       3,52         8856A       TALBOT'S       9,00         8856G       ICRYO       2,2         8864A       MCALISTER'S DELI       3,90         8864B       100% CHIROPRACTIC       1,60         8866C       TCBY       1,60         8876A       RACK ROOM SHOES       18,00         8876B       MARSHALLS/HOMEGOODS       55,00                                                                                                                                                                                                                                                                                                                                                                                                                                                                                                                                                                                                   | 852C2  | NOAH'S ART                    | 1,192  |
| 2852E1       CASUAL ELEGANCE       2,45         2852F2       SOLA SALON STUDIOS       4,6         2852G1       WHITE HOUSE/BLACK MARKET       3,52         2856A       TALBOT'S       9,00         2856G       ICRYO       2,2         2864A       MCALISTER'S DELI       3,90         2864B       100% CHIROPRACTIC       1,60         2866C       TCBY       1,60         2876A       RACK ROOM SHOES       18,00         2876B       MARSHALLS/HOMEGOODS       55,00                                                                                                                                                                                                                                                                                                                                                                                                                                                                                                                                                                                                                                             | 9852D1 | LA EAST                       | 1,195  |
| 9852F2       SOLA SALON STUDIOS       4,6         9852G1       WHITE HOUSE/BLACK MARKET       3,52         9856A       TALBOT'S       9,00         9856G       ICRYO       2,2         9864A       MCALISTER'S DELI       3,90         9864B       100% CHIROPRACTIC       1,60         9864C       TCBY       1,69         9876A       RACK ROOM SHOES       18,00         9876B       MARSHALLS/HOMEGOODS       55,00                                                                                                                                                                                                                                                                                                                                                                                                                                                                                                                                                                                                                                                                                             | 9852D2 | ATHA YOGA                     | 2,324  |
| 9852G1 WHITE HOUSE/BLACK MARKET 3,52 9856A TALBOT'S 9,00 9856G ICRYO 2,2: 9864A MCALISTER'S DELI 3,90 9864B 100% CHIROPRACTIC 1,60 9864C TCBY 1,69 9876A RACK ROOM SHOES 18,00 9876B MARSHALLS/HOMEGOODS 55,00                                                                                                                                                                                                                                                                                                                                                                                                                                                                                                                                                                                                                                                                                                                                                                                                                                                                                                      | 9852E1 | CASUAL ELEGANCE               | 2,452  |
| 9856A TALBOT'S 9,00 9856C ICRYO 2,2 9864A MCALISTER'S DELI 3,90 9864B 100% CHIROPRACTIC 1,60 9864C TCBY 1,69 9876A RACK ROOM SHOES 18,00 9876B MARSHALLS/HOMEGOODS 55,00                                                                                                                                                                                                                                                                                                                                                                                                                                                                                                                                                                                                                                                                                                                                                                                                                                                                                                                                            | 9852F2 | SOLA SALON STUDIOS            | 4,617  |
| 9856G       ICRYO       2,2         9864A       MCALISTER'S DELI       3,90         9864B       100% CHIROPRACTIC       1,60         9864C       TCBY       1,60         9876A       RACK ROOM SHOES       18,00         9876B       MARSHALLS/HOMEGOODS       55,00                                                                                                                                                                                                                                                                                                                                                                                                                                                                                                                                                                                                                                                                                                                                                                                                                                                | 9852G1 | WHITE HOUSE/BLACK MARKET      | 3,525  |
| 2864A         MCALISTER'S DELI         3,90           2864B         100% CHIROPRACTIC         1,60           2864C         TCBY         1,69           2876A         RACK ROOM SHOES         18,00           2876B         MARSHALLS/HOMEGOODS         55,00                                                                                                                                                                                                                                                                                                                                                                                                                                                                                                                                                                                                                                                                                                                                                                                                                                                        | 9856A  | TALBOT'S                      | 9,000  |
| 0864B       100% CHIROPRACTIC       1,60         0864C       TCBY       1,69         0876A       RACK ROOM SHOES       18,00         0876B       MARSHALLS/HOMEGOODS       55,00                                                                                                                                                                                                                                                                                                                                                                                                                                                                                                                                                                                                                                                                                                                                                                                                                                                                                                                                    | 9856G  | ICRYO                         | 2,261  |
| 9864C         TCBY         1,69           9876A         RACK ROOM SHOES         18,00           9876B         MARSHALLS/HOMEGOODS         55,00                                                                                                                                                                                                                                                                                                                                                                                                                                                                                                                                                                                                                                                                                                                                                                                                                                                                                                                                                                     | 9864A  | MCALISTER'S DELI              | 3,900  |
| 9876A RACK ROOM SHOES 18,00<br>9876B MARSHALLS/HOMEGOODS 55,00                                                                                                                                                                                                                                                                                                                                                                                                                                                                                                                                                                                                                                                                                                                                                                                                                                                                                                                                                                                                                                                      | 9864B  | 100% CHIROPRACTIC             | 1,604  |
| 9876B MARSHALLS/HOMEGOODS 55,00                                                                                                                                                                                                                                                                                                                                                                                                                                                                                                                                                                                                                                                                                                                                                                                                                                                                                                                                                                                                                                                                                     | 864C   | ТСВУ                          | 1,657  |
|                                                                                                                                                                                                                                                                                                                                                                                                                                                                                                                                                                                                                                                                                                                                                                                                                                                                                                                                                                                                                                                                                                                     | 9876A  | RACK ROOM SHOES               | 18,000 |
| 9876C OLD NAVY 15,40                                                                                                                                                                                                                                                                                                                                                                                                                                                                                                                                                                                                                                                                                                                                                                                                                                                                                                                                                                                                                                                                                                | 876B   | MARSHALLS/HOMEGOODS           | 55,000 |
|                                                                                                                                                                                                                                                                                                                                                                                                                                                                                                                                                                                                                                                                                                                                                                                                                                                                                                                                                                                                                                                                                                                     | 876C   | OLD NAVY                      | 15,408 |