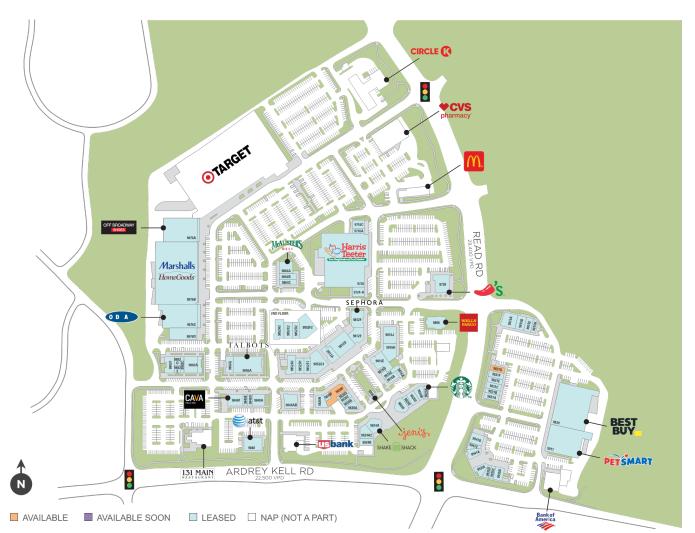

■ lesliemintz@regencycenters.com

Updated: Mar 14 2025

9720 Rea Rd, Charlotte, NC 28277

| SPACE  | TENANT                     | SF     |
|--------|----------------------------|--------|
| 9830E  | AVAILABLE                  | 4,509  |
| 9831G  | AVAILABLE (Medical Space)  | 2,084  |
| 100K   | JENI'S SPLENDID ICE CREAMS | 860    |
| 9716A  | SCENTHOUND                 | 1,200  |
| 9716C  | MYNEWFLOOR.COM             | 2,316  |
| 9720   | HARRIS TEETER              | 48,756 |
| 9724A  | VIP NAILS                  | 2,316  |
| 9730   | CHILIS RESTAURANT          | 5,700  |
| 808    | WELLS FARGO BANK           | 4,000  |
| 9812A  | HARMONY SALON              | 2,973  |
| 9812D  | BANANA REPUBLIC            | 9,265  |
| 9812E  | EVEREVE                    | 3,768  |
| 9812F  | SEPHORA                    | 4,648  |
| 9815A  | JPMORGAN CHASE BANK        | 4,000  |
| 9815D  | CONTE'S BIKE SHOP          | 3,835  |
| 9815E  | STRETCHLAB                 | 1,290  |
| 9815H  | CITY CIGAR CO.             | 1,104  |
| 9816A  | PIO PIO                    | 1,264  |
| 9816B  | воем                       | 1,467  |
| 9816C  | THE SHADE STORE            | 1,442  |
| 9816D  | COUTURE LASH               | 800    |
| 9816E  | LULULEMON                  | 4,502  |
| 9816H  | BATH & BODY WORKS          | 3,756  |
| 9816J  | BURTON'S GRILL & BAR       | 4,840  |
| 9820A  | STARBUCKS                  | 1,800  |
| 9820B  | COLD STONE CREAMERY        | 1,570  |
| 9820C  | FIVE GUYS BURGERS & FRIES  | 2,392  |
| 9820E  | GRECO FRESH GRILL          | 1,192  |
| 9820F  | BRIXX PIZZA                | 3,220  |
| 9824A  | SHAKE SHACK                | 3,192  |
| 9824A2 | ALLOY PERSONAL TRAINING    | 3,060  |
| 9824B  | DOZA SUSHI AND RAMEN       | 2,280  |
| 9830A  | BLUE MERCURY               | 2,119  |

1 of 3

AVAILABLE SOON

Regency Centers.

**Leslie Mintz**Leasing Contact

ARDREY KELL RD

■ LEASED □ NAP (NOT A PART)

**404 575 3296** 

lesliemintz@regencycenters.com

PETSMART

Updated: Mar 14 2025

9720 Rea Rd, Charlotte, NC 28277

| 9830B LOVESAC 1,1,1 9830C FRANCESCA'S COLLECTIONS 1,20 9830D HAZELNUTS CREPERIE 99 9830F WAXHAW CANDLE 89 9830H CREATIVE BY NATURE HOME 2,65 9831A SMOOTHIE KING 1,33 9831B SPORT CLIPS 1,06 9831C ANTHONY & SYLVAN POOLS 2,95 9831C WINESTORE 1,33 9839 BEST BUY 30,00 9840A AT&T 4,86 9844AB CHOPT 3,7 9848A J. JILL 3,20 9848B JIMMY JOHN'S GOURMET SANDWICH 1,15 9848F CAVA 3,56 9852A1 LIZARD THICKET 3,76 9852A2 MY GYM 2,56 9852C2 NOAH'S ART 1,15 9852D1 LA EAST 1,15 9852D2 ATHA YOGA 2,33 9852C1 WHITE HOUSE/BLACK MARKET 3,52 9856A TALBOT'S 9,00 9864A MCALISTER'S DELI 3,90 9864C TCBY 1,66 9876B MARSHALLS/HOMEGOODS 55,00                                                                                                                                                                                                                                                                                                                                                                                                                                                                            |        | ·                             |        |
|---------------------------------------------------------------------------------------------------------------------------------------------------------------------------------------------------------------------------------------------------------------------------------------------------------------------------------------------------------------------------------------------------------------------------------------------------------------------------------------------------------------------------------------------------------------------------------------------------------------------------------------------------------------------------------------------------------------------------------------------------------------------------------------------------------------------------------------------------------------------------------------------------------------------------------------------------------------------------------------------------------------------------------------------------------------------------------------------------------------------|--------|-------------------------------|--------|
| 9830C FRANCESCA'S COLLECTIONS 1,20 9830D HAZELNUTS CREPERIE 9830F WAXHAW CANDLE 9830F WAXHAW CANDLE 9830H CREATIVE BY NATURE HOME 2,65 9831A SMOOTHIE KING 1,36 9831B SPORT CLIPS 1,06 9831C ANTHONY & SYLVAN POOLS 2,95 9831E WINESTORE 1,32 9839 BEST BUY 30,00 9840 AT&T 4,86 9844AB CHOPT 3,7 9848A J. JILL 3,20 9848B CLEARSMILE ORTHODONTICS 1,7 9848E JIMMY JOHN'S GOURMET SANDWICH 1,15 9852A1 LIZARD THICKET 3,76 9852A2 MY GYM 2,56 9852D1 LA EAST 1,15 9852D2 ATHA YOGA 2,32 9852F1 CASUAL ELEGANCE 2,45 9852C1 WHITE HOUSE/BLACK MARKET 3,52 9856A TALBOT'S 9856A MCALISTER'S DELI 3,90 9864B 100% CHIROPRACTIC 1,60 9864C TCBY 1,61 9876B MARSHALLS/HOMEGOODS 55,00                                                                                                                                                                                                                                                                                                                                                                                                                                    | SPACE  | TENANT                        | SF     |
| 9830D HAZELNUTS CREPERIE 98 9830F WAXHAW CANDLE 88 9830F WAXHAW CANDLE 88 9830H CREATIVE BY NATURE HOME 2,65 9831A SMOOTHIE KING 1,36 9831B SPORT CLIPS 1,06 9831E WINESTORE 1,33 9831F OMAHA STEAKS 1,32 9839 BEST BUY 30,00 9840 AT&T 4,86 9844AB CHOPT 3,7 9848A J. JILL 3,20 9848B CLEARSMILE ORTHODONTICS 1,7 9848E JIMMY JOHN'S GOURMET SANDWICH 1,18 9848F CAVA 3,56 9852A1 LIZARD THICKET 3,76 9852A2 MY GYM 2,56 9852C2 NOAH'S ART 1,19 9852D1 LA EAST 1,19 9852D1 WHITE HOUSE/BLACK MARKET 3,52 9852C1 WHITE HOUSE/BLACK MARKET 3,52 9856A TALBOT'S 9,00 9866A MCALISTER'S DELI 3,90 9866B 100% CHIROPRACTIC 1,60 9866C TCBY 1,61 98676A RACK ROOM SHOES 18,00 9876B MARSHALLS/HOMEGOODS 55,00                                                                                                                                                                                                                                                                                                        | 9830B  | LOVESAC                       | 1,113  |
| 9830F WAXHAW CANDLE 9830H CREATIVE BY NATURE HOME 2,65 9831A SMOOTHIE KING 1,36 9831B SPORT CLIPS 1,06 9831C ANTHONY & SYLVAN POOLS 2,95 9831E WINESTORE 1,32 9839 BEST BUY 30,00 9840 AT&T 9844AB CHOPT 3,7 9848A J. JILL 3,20 9848B CLEARSMILE ORTHODONTICS 1,7 9848B JIMMY JOHN'S GOURMET SANDWICH 1,19 9848F CAVA 3,58 9852A1 LIZARD THICKET 3,76 9852D1 LA EAST 1,19 9852D2 ATHA YOGA 2,32 9852E1 CASUAL ELEGANCE 2,45 9852E1 WHITE HOUSE/BLACK MARKET 3,56 9856A TALBOT'S 9856A MCALISTER'S DELI 98664C TCBY 1,66 98676A RACK ROOM SHOES 18,00 9876B MARSHALLS/HOMEGOODS 55,00                                                                                                                                                                                                                                                                                                                                                                                                                                                                                                                                | 9830C  | FRANCESCA'S COLLECTIONS       | 1,200  |
| 9830H CREATIVE BY NATURE HOME  9831A SMOOTHIE KING  9831B SPORT CLIPS  1,06  9831E WINESTORE  9831F OMAHA STEAKS  1,32  9839 BEST BUY  30,00  9840 AT&T  9848A J. JILL  9848B CHOPT  9848B JIMMY JOHN'S GOURMET SANDWICH  1,15  9852A1 LIZARD THICKET  9852A2 MY GYM  2,56  9852C2 NOAH'S ART  9852D1 LA EAST  1,15  9852D2 ATHA YOGA  9852C1 WHITE HOUSE/BLACK MARKET  9856A TALBOT'S  9856A MCALISTER'S DELI  98664 MCALISTER'S DELI  98664 RACK ROOM SHOES  18,00  9876A RACK ROOM SHOES  18,00  9876B MARSHALLS/HOMEGOODS  55,00                                                                                                                                                                                                                                                                                                                                                                                                                                                                                                                                                                                | 9830D  | HAZELNUTS CREPERIE            | 985    |
| 0831A       SMOOTHIE KING       1,36         0831B       SPORT CLIPS       1,06         0831C       ANTHONY & SYLVAN POOLS       2,95         0831E       WINESTORE       1,32         0831F       OMAHA STEAKS       1,32         0849       BEST BUY       30,00         0840       AT&T       4,86         0844AB       CHOPT       3,7         0848B       J. JILL       3,20         0848B       CLEARSMILE ORTHODONTICS       1,7         0848B       JIMMY JOHN'S GOURMET SANDWICH       1,19         0852A1       LIZARD THICKET       3,76         0852A2       MY GYM       2,56         0852A2       MY GYM       2,56         0852C2       NOAH'S ART       1,19         0852D1       LA EAST       1,19         0852D2       ATHA YOGA       2,33         0852E1       CASUAL ELEGANCE       2,49         0852E2       SOLA SALON STUDIOS       4,6         0852C1       WHITE HOUSE/BLACK MARKET       3,52         0856A       TALBOT'S       9,00         0866A       MCALISTER'S DELI       3,90         0866A       MCALISTER'S DELI       3,90 <td>830F</td> <td>WAXHAW CANDLE</td> <td>895</td> | 830F   | WAXHAW CANDLE                 | 895    |
| 1831B       SPORT CLIPS       1,06         1831C       ANTHONY & SYLVAN POOLS       2,95         1831E       WINESTORE       1,32         1831F       OMAHA STEAKS       1,32         1839       BEST BUY       30,00         1840       AT&T       4,86         1844AB       CHOPT       3,7         1848AD       CLEARSMILE ORTHODONTICS       1,7         1848BE       JIMMY JOHN'S GOURMET SANDWICH       1,19         1848F       CAVA       3,58         1852A1       LIZARD THICKET       3,76         1852A2       MY GYM       2,56         1852A2       MY GYM       2,56         1852D2       ATHA YOGA       2,32         1852D1       LA EAST       1,19         1852E1       CASUAL ELEGANCE       2,45         1852E2       SOLA SALON STUDIOS       4,6         1855A2       TALBOT'S       9,00         1856A       TALBOT'S       9,00         1866A       MCALISTER'S DELI       3,90         1866A       100% CHIROPRACTIC       1,60         1866A       TCBY       1,60         1876A       RACK ROOM SHOES       18,00                                                                       | 830H   | CREATIVE BY NATURE HOME       | 2,656  |
| 883IC       ANTHONY & SYLVAN POOLS       2,95         883IE       WINESTORE       1,32         883IF       OMAHA STEAKS       1,32         8839       BEST BUY       30,00         8840       AT&T       4,86         8844AB       CHOPT       3,7         8848A       J. JILL       3,20         8848B       JIMMY JOHN'S GOURMET SANDWICH       1,15         8848F       CAVA       3,56         8852A1       LIZARD THICKET       3,76         8852A2       MY GYM       2,56         8852C2       NOAH'S ART       1,15         8852D1       LA EAST       1,15         8852D2       ATHA YOGA       2,32         8852E1       CASUAL ELEGANCE       2,45         8852E2       SOLA SALON STUDIOS       4,6         8852G1       WHITE HOUSE/BLACK MARKET       3,52         8856A       TALBOT'S       9,00         8866A       MCALISTER'S DELI       3,90         8866B       100% CHIROPRACTIC       1,60         8866C       TCBY       1,60         8876B       MARSHALLS/HOMEGOODS       55,00                                                                                                           | 831A   | SMOOTHIE KING                 | 1,382  |
| 0831E       WINESTORE       1,32         0831F       OMAHA STEAKS       1,32         0839       BEST BUY       30,00         0840       AT&T       4,86         0848A       J. JILL       3,20         0848B       CLEARSMILE ORTHODONTICS       1,7         0848E       JIMMY JOHN'S GOURMET SANDWICH       1,19         0852A1       LIZARD THICKET       3,76         0852A2       MY GYM       2,56         0852C2       NOAH'S ART       1,19         0852D1       LA EAST       1,19         0852D2       ATHA YOGA       2,32         0852E1       CASUAL ELEGANCE       2,45         0852E2       SOLA SALON STUDIOS       4,6         0852G1       WHITE HOUSE/BLACK MARKET       3,52         0856A       TALBOT'S       9,00         0866A       MCALISTER'S DELI       3,90         0866A       MCALISTER'S DELI       3,90         0866A       TCBY       1,60         0867A       RACK ROOM SHOES       18,00         0876B       MARSHALLS/HOMEGOODS       55,00                                                                                                                                     | 9831B  | SPORT CLIPS                   | 1,060  |
| 9831F OMAHA STEAKS 1,32 9839 BEST BUY 30,00 9840 AT&T 4,86 9844AB CHOPT 3,7 9848A J. JILL 3,20 9848B CLEARSMILE ORTHODONTICS 1,7 9848E JIMMY JOHN'S GOURMET SANDWICH 1,19 9848F CAVA 3,58 9852A1 LIZARD THICKET 3,76 9852A2 MY GYM 2,56 9852C2 NOAH'S ART 1,19 9852D1 LA EAST 1,19 9852D2 ATHA YOGA 2,33 9852E1 CASUAL ELEGANCE 2,49 9852F2 SOLA SALON STUDIOS 4,6 9852F1 WHITE HOUSE/BLACK MARKET 3,52 9856A TALBOT'S 9,00 9866A MCALISTER'S DELI 3,90 9866B 100% CHIROPRACTIC 1,60 9866C TCBY 1,69 9876A RACK ROOM SHOES 18,00 9876B MARSHALLS/HOMEGOODS 55,00                                                                                                                                                                                                                                                                                                                                                                                                                                                                                                                                                    | 1831C  | ANTHONY & SYLVAN POOLS        | 2,950  |
| 8839       BEST BUY       30,00         8840       AT&T       4,86         8844AB       CHOPT       3,7         8848A       J. JILL       3,20         8848B       CLEARSMILE ORTHODONTICS       1,7         8848E       JIMMY JOHN'S GOURMET SANDWICH       1,19         8852A1       LIZARD THICKET       3,76         8852A2       MY GYM       2,56         8852A2       MY GYM       2,56         8852C2       NOAH'S ART       1,19         8852D2       ATHA YOGA       2,32         8852D2       ATHA YOGA       2,32         8852E1       CASUAL ELEGANCE       2,45         8852F2       SOLA SALON STUDIOS       4,6         8856A       TALBOT'S       9,00         8856A       TALBOT'S       9,00         8866A       MCALISTER'S DELI       3,90         8864B       100% CHIROPRACTIC       1,60         8876B       MARSHALLS/HOMEGOODS       55,00                                                                                                                                                                                                                                                | 831E   | WINESTORE                     | 1,324  |
| 8840       AT&T       4,866         8844AB       CHOPT       3,7         8848A       J. JILL       3,20         8848B       CLEARSMILE ORTHODONTICS       1,7         8848E       JIMMY JOHN'S GOURMET SANDWICH       1,19         8852A1       LIZARD THICKET       3,76         8852A2       MY GYM       2,56         8852A2       MY GYM       2,56         8852C2       NOAH'S ART       1,19         8852D1       LA EAST       1,19         8852D2       ATHA YOGA       2,32         8852E1       CASUAL ELEGANCE       2,49         8852F2       SOLA SALON STUDIOS       4,6         8852G1       WHITE HOUSE/BLACK MARKET       3,52         8856A       TALBOT'S       9,00         8856G       ICRYO       2,22         8864A       MCALISTER'S DELI       3,90         8864B       100% CHIROPRACTIC       1,60         8866C       TCBY       1,60         8876B       MARSHALLS/HOMEGOODS       55,00                                                                                                                                                                                               | 831F   | OMAHA STEAKS                  | 1,320  |
| 0844AB       CHOPT       3,7         0848A       J. JILL       3,20         0848B       CLEARSMILE ORTHODONTICS       1,7         0848E       JIMMY JOHN'S GOURMET SANDWICH       1,15         0852B       CAVA       3,56         0852A1       LIZARD THICKET       3,76         0852A2       MY CYM       2,56         0852C2       NOAH'S ART       1,15         0852D1       LA EAST       1,15         0852D2       ATHA YOGA       2,32         0852E1       CASUAL ELEGANCE       2,45         0852E2       SOLA SALON STUDIOS       4,6         0852C1       WHITE HOUSE/BLACK MARKET       3,52         0856A       TALBOT'S       9,00         0866A       MCALISTER'S DELI       3,90         0866A       MCALISTER'S DELI       3,90         0866A       NOW CHIROPRACTIC       1,60         0866A       TCBY       1,60         0876A       RACK ROOM SHOES       18,00         0876B       MARSHALLS/HOMEGOODS       55,00                                                                                                                                                                            | 839    | BEST BUY                      | 30,000 |
| 9848A       J. JILL       3,20         9848B       CLEARSMILE ORTHODONTICS       1,7         9848E       JIMMY JOHN'S GOURMET SANDWICH       1,19         9848F       CAVA       3,58         9852A1       LIZARD THICKET       3,76         9852A2       MY GYM       2,56         9852C2       NOAH'S ART       1,19         9852D1       LA EAST       1,19         9852D2       ATHA YOGA       2,32         9852E1       CASUAL ELEGANCE       2,45         9852F2       SOLA SALON STUDIOS       4,6         9852G1       WHITE HOUSE/BLACK MARKET       3,52         9856A       TALBOT'S       9,00         9856G       ICRYO       2,2         98664B       100% CHIROPRACTIC       1,60         9876A       RACK ROOM SHOES       18,00         9876B       MARSHALLS/HOMEGOODS       55,00                                                                                                                                                                                                                                                                                                               | 840    | AT&T                          | 4,860  |
| 0848D       CLEARSMILE ORTHODONTICS       1,7         0848E       JIMMY JOHN'S GOURMET SANDWICH       1,19         0848F       CAVA       3,58         0852A1       LIZARD THICKET       3,76         0852A2       MY GYM       2,56         0852C2       NOAH'S ART       1,19         0852D1       LA EAST       1,19         0852D2       ATHA YOGA       2,33         0852E1       CASUAL ELEGANCE       2,45         0852F2       SOLA SALON STUDIOS       4,6         0852G1       WHITE HOUSE/BLACK MARKET       3,52         0856A       TALBOT'S       9,00         0866A       MCALISTER'S DELI       3,90         0866A       MCALISTER'S DELI       3,90         0866A       TCBY       1,60         0866C       TCBY       1,60         0876B       MARSHALLS/HOMEGOODS       55,00                                                                                                                                                                                                                                                                                                                    | 844AB  | СНОРТ                         | 3,711  |
| 8848E       JIMMY JOHN'S GOURMET SANDWICH       1,19         8848F       CAVA       3,58         8852A1       LIZARD THICKET       3,76         8852A2       MY GYM       2,56         8852C2       NOAH'S ART       1,19         8852D1       LA EAST       1,19         8852D2       ATHA YOGA       2,32         8852E1       CASUAL ELEGANCE       2,49         8852F2       SOLA SALON STUDIOS       4,6         8852G1       WHITE HOUSE/BLACK MARKET       3,52         8856A       TALBOT'S       9,00         8866A       MCALISTER'S DELI       3,90         8866B       100% CHIROPRACTIC       1,60         8866C       TCBY       1,60         8876A       RACK ROOM SHOES       18,00         8876B       MARSHALLS/HOMEGOODS       55,00                                                                                                                                                                                                                                                                                                                                                             | 848A   | J. JILL                       | 3,200  |
| 0848F       CAVA       3,58         0852A1       LIZARD THICKET       3,76         0852A2       MY CYM       2,56         0852C2       NOAH'S ART       1,15         0852D1       LA EAST       1,19         0852D2       ATHA YOGA       2,33         0852E1       CASUAL ELEGANCE       2,45         0852F2       SOLA SALON STUDIOS       4,6         0852C1       WHITE HOUSE/BLACK MARKET       3,52         0856A       TALBOT'S       9,00         0856G       ICRYO       2,2         0864A       MCALISTER'S DELI       3,90         0864B       100% CHIROPRACTIC       1,60         0866C       TCBY       1,60         0876A       RACK ROOM SHOES       18,00         0876B       MARSHALLS/HOMEGOODS       55,00                                                                                                                                                                                                                                                                                                                                                                                      | 848D   | CLEARSMILE ORTHODONTICS       | 1,716  |
| 0852A1       LIZARD THICKET       3,76         0852A2       MY GYM       2,56         0852C2       NOAH'S ART       1,19         0852D1       LA EAST       1,19         0852D2       ATHA YOGA       2,33         0852E1       CASUAL ELEGANCE       2,48         0852F2       SOLA SALON STUDIOS       4,6         0852G1       WHITE HOUSE/BLACK MARKET       3,52         0856A       TALBOT'S       9,00         0856G       ICRYO       2,2         0864A       MCALISTER'S DELI       3,90         0864B       100% CHIROPRACTIC       1,60         0866C       TCBY       1,60         0876A       RACK ROOM SHOES       18,00         0876B       MARSHALLS/HOMEGOODS       55,00                                                                                                                                                                                                                                                                                                                                                                                                                          | 848E   | JIMMY JOHN'S GOURMET SANDWICH | 1,196  |
| 852A2       MY GYM       2,56         852C2       NOAH'S ART       1,15         852D1       LA EAST       1,19         852D2       ATHA YOGA       2,32         852E1       CASUAL ELEGANCE       2,45         852F2       SOLA SALON STUDIOS       4,6         852G1       WHITE HOUSE/BLACK MARKET       3,52         856A       TALBOT'S       9,00         856G       ICRYO       2,21         864A       MCALISTER'S DELI       3,90         864B       100% CHIROPRACTIC       1,60         864C       TCBY       1,60         876A       RACK ROOM SHOES       18,00         876B       MARSHALLS/HOMEGOODS       55,00                                                                                                                                                                                                                                                                                                                                                                                                                                                                                      | 848F   | CAVA                          | 3,587  |
| 8852C2       NOAH'S ART       1,19         8852D1       LA EAST       1,19         8852D2       ATHA YOGA       2,32         8852E1       CASUAL ELEGANCE       2,49         8852F2       SOLA SALON STUDIOS       4,6         8852G1       WHITE HOUSE/BLACK MARKET       3,52         8856A       TALBOT'S       9,00         8856G       ICRYO       2,22         8864A       MCALISTER'S DELI       3,90         8864B       100% CHIROPRACTIC       1,60         8864C       TCBY       1,69         8876A       RACK ROOM SHOES       18,00         8876B       MARSHALLS/HOMEGOODS       55,00                                                                                                                                                                                                                                                                                                                                                                                                                                                                                                               | 852A1  | LIZARD THICKET                | 3,765  |
| 1852D1       LA EAST       1,19         1852D2       ATHA YOGA       2,33         1852E1       CASUAL ELEGANCE       2,49         1852F2       SOLA SALON STUDIOS       4,6         1852C1       WHITE HOUSE/BLACK MARKET       3,52         1856A       TALBOT'S       9,00         1856G       ICRYO       2,2         1864A       MCALISTER'S DELI       3,90         1864B       100% CHIROPRACTIC       1,60         1866C       TCBY       1,60         1876A       RACK ROOM SHOES       18,00         1876B       MARSHALLS/HOMEGOODS       55,00                                                                                                                                                                                                                                                                                                                                                                                                                                                                                                                                                           | 852A2  | MY GYM                        | 2,566  |
| 8852D2       ATHA YOGA       2,32         8852E1       CASUAL ELEGANCE       2,45         8852F2       SOLA SALON STUDIOS       4,6         8852G1       WHITE HOUSE/BLACK MARKET       3,52         8856A       TALBOT'S       9,00         8856G       ICRYO       2,2         8864A       MCALISTER'S DELI       3,90         8864B       100% CHIROPRACTIC       1,60         8866C       TCBY       1,60         8876A       RACK ROOM SHOES       18,00         8876B       MARSHALLS/HOMEGOODS       55,00                                                                                                                                                                                                                                                                                                                                                                                                                                                                                                                                                                                                   | 852C2  | NOAH'S ART                    | 1,192  |
| 2852E1       CASUAL ELEGANCE       2,45         2852F2       SOLA SALON STUDIOS       4,6         2852G1       WHITE HOUSE/BLACK MARKET       3,52         2856A       TALBOT'S       9,00         2856G       ICRYO       2,2         2864A       MCALISTER'S DELI       3,90         2864B       100% CHIROPRACTIC       1,60         2866C       TCBY       1,60         2876A       RACK ROOM SHOES       18,00         2876B       MARSHALLS/HOMEGOODS       55,00                                                                                                                                                                                                                                                                                                                                                                                                                                                                                                                                                                                                                                             | 9852D1 | LA EAST                       | 1,195  |
| 9852F2       SOLA SALON STUDIOS       4,6         9852G1       WHITE HOUSE/BLACK MARKET       3,52         9856A       TALBOT'S       9,00         9856G       ICRYO       2,2         9864A       MCALISTER'S DELI       3,90         9864B       100% CHIROPRACTIC       1,60         9864C       TCBY       1,69         9876A       RACK ROOM SHOES       18,00         9876B       MARSHALLS/HOMEGOODS       55,00                                                                                                                                                                                                                                                                                                                                                                                                                                                                                                                                                                                                                                                                                             | 9852D2 | ATHA YOGA                     | 2,324  |
| 9852G1 WHITE HOUSE/BLACK MARKET 3,52 9856A TALBOT'S 9,00 9856G ICRYO 2,2: 9864A MCALISTER'S DELI 3,90 9864B 100% CHIROPRACTIC 1,60 9864C TCBY 1,69 9876A RACK ROOM SHOES 18,00 9876B MARSHALLS/HOMEGOODS 55,00                                                                                                                                                                                                                                                                                                                                                                                                                                                                                                                                                                                                                                                                                                                                                                                                                                                                                                      | 9852E1 | CASUAL ELEGANCE               | 2,452  |
| 9856A TALBOT'S 9,00 9856C ICRYO 2,2 9864A MCALISTER'S DELI 3,90 9864B 100% CHIROPRACTIC 1,60 9864C TCBY 1,69 9876A RACK ROOM SHOES 18,00 9876B MARSHALLS/HOMEGOODS 55,00                                                                                                                                                                                                                                                                                                                                                                                                                                                                                                                                                                                                                                                                                                                                                                                                                                                                                                                                            | 9852F2 | SOLA SALON STUDIOS            | 4,617  |
| 9856G       ICRYO       2,2         9864A       MCALISTER'S DELI       3,90         9864B       100% CHIROPRACTIC       1,60         9864C       TCBY       1,60         9876A       RACK ROOM SHOES       18,00         9876B       MARSHALLS/HOMEGOODS       55,00                                                                                                                                                                                                                                                                                                                                                                                                                                                                                                                                                                                                                                                                                                                                                                                                                                                | 9852G1 | WHITE HOUSE/BLACK MARKET      | 3,525  |
| 2864A         MCALISTER'S DELI         3,90           2864B         100% CHIROPRACTIC         1,60           2864C         TCBY         1,69           2876A         RACK ROOM SHOES         18,00           2876B         MARSHALLS/HOMEGOODS         55,00                                                                                                                                                                                                                                                                                                                                                                                                                                                                                                                                                                                                                                                                                                                                                                                                                                                        | 9856A  | TALBOT'S                      | 9,000  |
| 0864B       100% CHIROPRACTIC       1,60         0864C       TCBY       1,69         0876A       RACK ROOM SHOES       18,00         0876B       MARSHALLS/HOMEGOODS       55,00                                                                                                                                                                                                                                                                                                                                                                                                                                                                                                                                                                                                                                                                                                                                                                                                                                                                                                                                    | 9856G  | ICRYO                         | 2,261  |
| 9864C         TCBY         1,69           9876A         RACK ROOM SHOES         18,00           9876B         MARSHALLS/HOMEGOODS         55,00                                                                                                                                                                                                                                                                                                                                                                                                                                                                                                                                                                                                                                                                                                                                                                                                                                                                                                                                                                     | 9864A  | MCALISTER'S DELI              | 3,900  |
| 9876A RACK ROOM SHOES 18,00<br>9876B MARSHALLS/HOMEGOODS 55,00                                                                                                                                                                                                                                                                                                                                                                                                                                                                                                                                                                                                                                                                                                                                                                                                                                                                                                                                                                                                                                                      | 9864B  | 100% CHIROPRACTIC             | 1,604  |
| 9876B MARSHALLS/HOMEGOODS 55,00                                                                                                                                                                                                                                                                                                                                                                                                                                                                                                                                                                                                                                                                                                                                                                                                                                                                                                                                                                                                                                                                                     | 864C   | ТСВУ                          | 1,657  |
|                                                                                                                                                                                                                                                                                                                                                                                                                                                                                                                                                                                                                                                                                                                                                                                                                                                                                                                                                                                                                                                                                                                     | 9876A  | RACK ROOM SHOES               | 18,000 |
| 9876C OLD NAVY 15,40                                                                                                                                                                                                                                                                                                                                                                                                                                                                                                                                                                                                                                                                                                                                                                                                                                                                                                                                                                                                                                                                                                | 876B   | MARSHALLS/HOMEGOODS           | 55,000 |
|                                                                                                                                                                                                                                                                                                                                                                                                                                                                                                                                                                                                                                                                                                                                                                                                                                                                                                                                                                                                                                                                                                                     | 876C   | OLD NAVY                      | 15,408 |