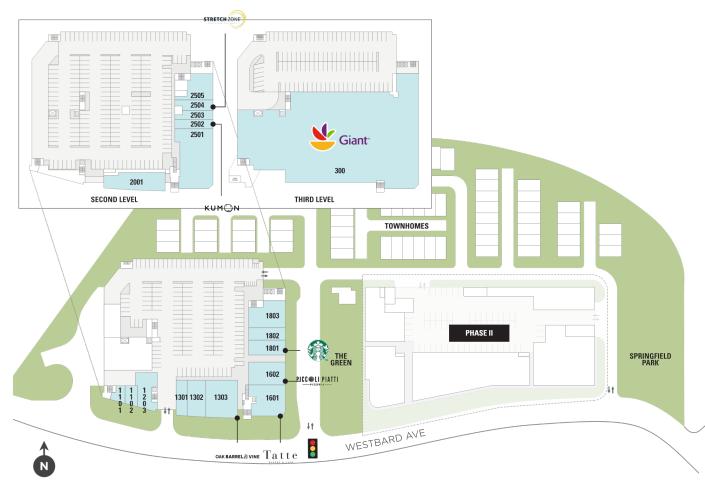

## Westbard Square

**9** 5335 Westbard Avenue, Bethesda, MD 20816

AVAILABLE SOON LEASED NAP (NOT A PART)

Center Size: 125,615

| SPACE | TENANT                      | SF     |
|-------|-----------------------------|--------|
| 1101  | WESTWOOD BARBER SHOP        | 865    |
| 1102  | SILVER & SONS BBQ           | 803    |
| 1103  | US POST OFFICE              | 2,819  |
| 1301  | VOORTHUIS OPTICIANS         | 1,487  |
| 1302  | MINDZERO                    | 2,769  |
| 1303  | OAK BARREL & VINE           | 5,000  |
| 1601  | TATTE BAKERY & CAFE         | 4,055  |
| 1602  | PICCOLI PIATTI PIZZERIA     | 3,690  |
| 1801  | STARBUCKS                   | 2,300  |
| 1802  | DISTRICT DABBLELAB          | 1,643  |
| 1803  | SENSE OF THAI               | 4,262  |
| 2001  | CELIA'S SALON               | 2,470  |
| 2002  | CHLOE'S NAILS + CO.         | 2,412  |
| 2501  | REGENCY CENTERS MANAGEMENT  | 9,563  |
| 2502  | KUMON MATH & READING CENTER | 1,594  |
| 2503  | WESTBARD DENTAL             | 1,397  |
| 2504  | STRETCH ZONE                | 1,456  |
| 2505  | 1 TO 1 FITNESS              | 3,332  |
| 300   | CIANT                       | 73,698 |

1 of 1

AVAILABLE