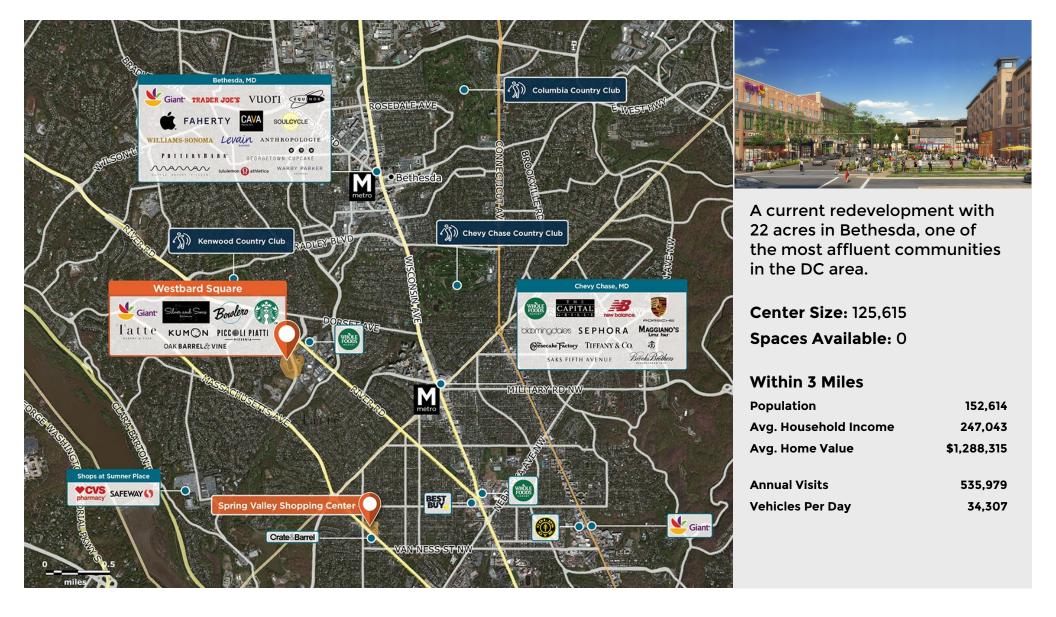

## Westbard Square

Regency<sup>•</sup>

Centers.

♀ 5335 Westbard Avenue, Bethesda, MD 20816

**April Laney** 

Leasing Contact

This site plan is not a representation, warranty or guarantee as to size, location, identity of any tenant, the suite number, address or any other physical indicator or parameter of the property and for use as approximated information only. The improvements are subject to changes, additions, and deletions as the architect, landlord, or any governmental agency may direct or determine in their absolute discretion.

## Westbard Square

**9** 5335 Westbard Avenue, Bethesda, MD 20816

AVAILABLE SOON LEASED NAP (NOT A PART)

Center Size: 125,615

| SPACE | TENANT                      | SF     |
|-------|-----------------------------|--------|
| 1101  | WESTWOOD BARBER SHOP        | 865    |
| 1102  | SILVER & SONS BBQ           | 803    |
| 1103  | US POST OFFICE              | 2,819  |
| 1301  | VOORTHUIS OPTICIANS         | 1,487  |
| 1302  | MINDZERO                    | 2,769  |
| 1303  | OAK BARREL & VINE           | 5,000  |
| 1601  | TATTE BAKERY & CAFE         | 4,055  |
| 1602  | PICCOLI PIATTI PIZZERIA     | 3,690  |
| 1801  | STARBUCKS                   | 2,300  |
| 1802  | DISTRICT DABBLELAB          | 1,643  |
| 1803  | SENSE OF THAI               | 4,262  |
| 2001  | CELIA'S SALON               | 2,470  |
| 2002  | CHLOE'S NAILS + CO.         | 2,412  |
| 2501  | REGENCY CENTERS MANAGEMENT  | 9,563  |
| 2502  | KUMON MATH & READING CENTER | 1,594  |
| 2503  | WESTBARD DENTAL             | 1,397  |
| 2504  | STRETCH ZONE                | 1,456  |
| 2505  | 1 TO 1 FITNESS              | 3,332  |
| 300   | CIANT                       | 73,698 |