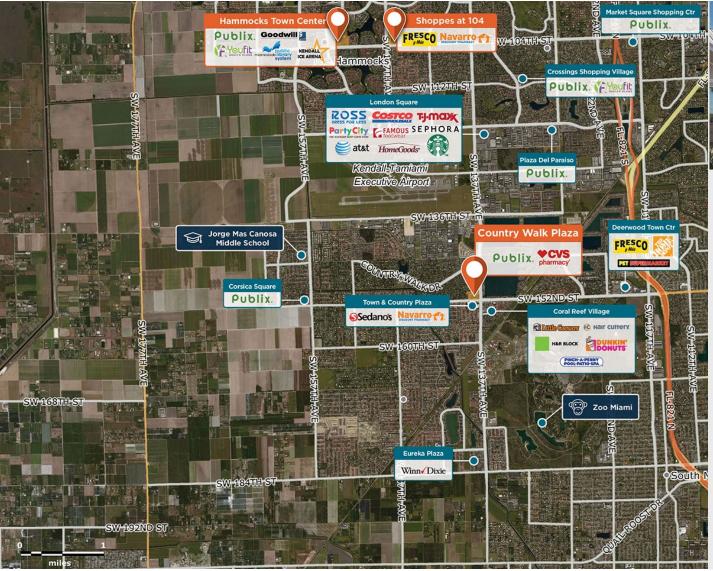

## **Country Walk Plaza**

9 13707-13789 SW 152nd Street, Miami, FL 33177

A neighborhood center located at the high traffic intersection of SW 152nd Street and SW 137th Avenue.

Center Size: 100,686 Spaces Available: 2

## Within 3 Miles

Population 121,341 Avg. Household Income 118,625 Avg. Home Value \$518,636

Annual Visits 2,259,928 Vehicles Per Day 46,271

Regency Centers.

**Aidan McNaughton** Leasing Contact **\** 305 940 3944