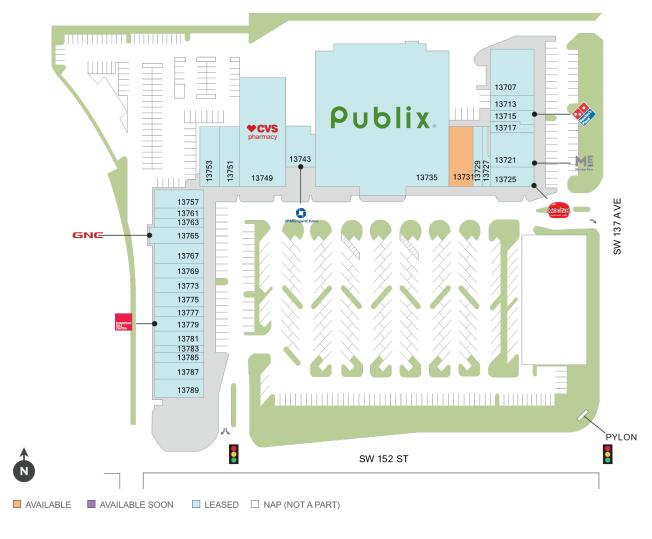

## **Country Walk Plaza**

9 13707-13789 SW 152nd Street, Miami, FL 33177

**Center Size: 100,686** 

| SPACE | TENANT                         | SF     |
|-------|--------------------------------|--------|
| 13731 | AVAILABLE                      | 3,320  |
| PAD   | AVAILABLE                      | 0      |
| 13707 | JACKSON HEALTH SYSTEM          | 4,000  |
| 13713 | FLEET FEET                     | 1,697  |
| 13715 | DOMINO'S PIZZA                 | 1,135  |
| 13717 | PHYSICAL THERAPY NOW           | 895    |
| 13721 | MASSAGE ENVY                   | 3,047  |
| 13725 | MOOYAH BURGERS FRIES SHAKES    | 1,750  |
| 3727  | MAIL MART U.S.A.               | 1,000  |
| 13729 | NIGHTOWL COOKIES               | 1,120  |
| 13735 | PUBLIX                         | 39,795 |
| 3743  | JPMORGAN CHASE BANK            | 3,900  |
| 13749 | cvs                            | 10,356 |
| 13751 | F45 TRAINING                   | 2,600  |
| 3753  | MAMMA MIA PIZZERIA             | 2,600  |
| 3757  | PRIME PEDIATRIC DENTAL GROUP   | 2,800  |
| 3761  | HAIRDOCTORS                    | 985    |
| 13763 | COUNTRY WALK NAIL SPA          | 1,000  |
| 3765  | GNC                            | 1,400  |
| 13767 | DENTAL TOTAL                   | 1,800  |
| 13769 | SUBWAY                         | 1,600  |
| 13773 | COUNTRY WALK VETERINARY CENTRE | 1,600  |
| 13775 | TERIYAKI MADNESS               | 1,600  |
| 13777 | CLASSIC EYEBROW                | 1,000  |
| 13779 | EUROPEAN WAX CENTER            | 1,400  |
| 13781 | THE CELLULAR TOUCH             | 1,400  |
| 13783 | OK BARBERSHOP                  | 763    |
| 13785 | COUNTRY WALK LIQUORS           | 1,370  |
| 13787 | WINGSTOP                       | 1,600  |
| 13789 | WELLS FARGO BANK               | 2,900  |
| CABLE | FPL FIBERNET, LLC              | 0      |