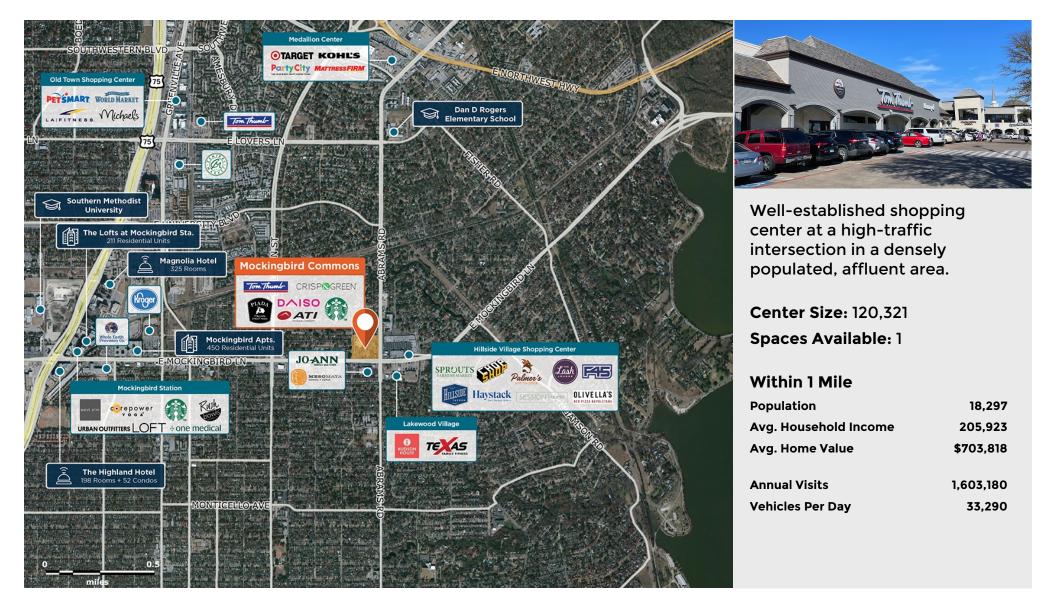

## **Mockingbird Commons**

9 6333 E Mockingbird Lane, Dallas, TX 75214

#### Center Size: 120,321

| SPACE | TENANT                         | SF     |
|-------|--------------------------------|--------|
| 125   | AVAILABLE SOON                 | 2,400  |
| 101   | PIADA ITALIAN STREET FOOD      | 2,000  |
| 107   | STARBUCKS                      | 1,600  |
| 115   | CAFE DONUTS                    | 1,090  |
| 117   | GNC                            | 2,180  |
| 119A  | H & R BLOCK                    | 2,140  |
| 119B  | LIVINGSTON HEARING AIDS        | 860    |
| 121   | ANY LAB TEST NOW               | 1,090  |
| 126   | STUDIO B                       | 4,990  |
| 135   | WINGSTOP                       | 2,050  |
| 139   | ATI PHYSICAL THERAPY           | 4,550  |
| 141   | DAISO                          | 5,582  |
| 145   | SPORT CLIPS                    | 981    |
| 147   | EAGLE POSTAL CENTER            | 1,017  |
| 151   | SIGNATURE NAIL SALON           | 3,529  |
| 153   | EINSTEIN BROS BAGELS           | 2,322  |
| 165   | CRISP & GREEN                  | 3,090  |
| 201   | OGLE SCHOOL OF HAIR DESIGN     | 10,952 |
| 227   | ELEMENTS THERAPEUTIC MASSAGE   | 2,742  |
| 233   | EDWARD JONES                   | 1,072  |
| 253   | PURE YOGA DALLAS               | 4,500  |
| 254   | TOOTH HQ DENTAL SPECIALISTS    | 1,900  |
| 255   | DREW M. VANDERBROOK, DDS, PLLC | 2,999  |
| 260   | LAKEWOOD TEXAS CHIRO HEALTH    | 1,500  |
| 270   | LAWYERS TITLE COMPANY          | 2,500  |
| 275   | ELLIS ORTHODONTICS             | 2,160  |
| 301   | ТОМ ТНИМВ                      | 48,525 |