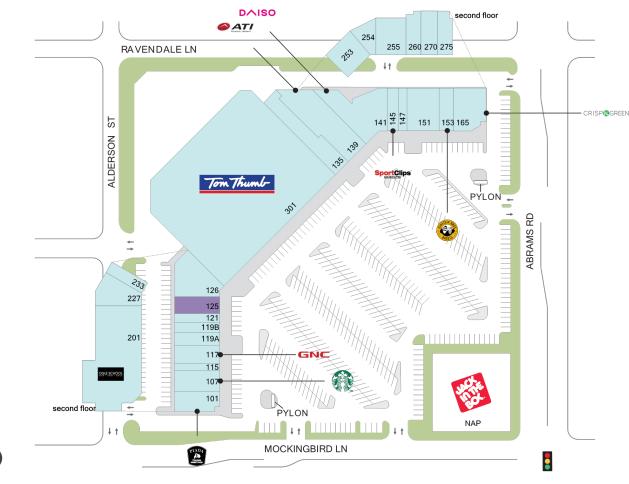

## **Mockingbird Commons**

**9** 6333 E Mockingbird Lane, Dallas, TX 75214

AVAILABLE AVAILABLE SOON LEASED NAP (NOT A PART)

#### Center Size: 120,321

| SPACE | TENANT                         | SF     |
|-------|--------------------------------|--------|
| 125   | AVAILABLE SOON                 | 2,400  |
| 101   | PIADA ITALIAN STREET FOOD      | 2,000  |
| 107   | STARBUCKS                      | 1,600  |
| 115   | CAFE DONUTS                    | 1,090  |
| 117   | GNC                            | 2,180  |
| 119A  | H & R BLOCK                    | 2,140  |
| 119B  | LIVINGSTON HEARING AIDS        | 860    |
| 121   | ANY LAB TEST NOW               | 1,090  |
| 126   | STUDIO B                       | 4,990  |
| 135   | WINGSTOP                       | 2,050  |
| 139   | ATI PHYSICAL THERAPY           | 4,550  |
| 141   | DAISO                          | 5,582  |
| 145   | SPORT CLIPS                    | 981    |
| 147   | EAGLE POSTAL CENTER            | 1,017  |
| 151   | SIGNATURE NAIL SALON           | 3,529  |
| 153   | EINSTEIN BROS BAGELS           | 2,322  |
| 165   | CRISP & GREEN                  | 3,090  |
| 201   | OGLE SCHOOL OF HAIR DESIGN     | 10,952 |
| 227   | ELEMENTS THERAPEUTIC MASSAGE   | 2,742  |
| 233   | EDWARD JONES                   | 1,072  |
| 253   | PURE YOGA DALLAS               | 4,500  |
| 254   | TOOTH HQ DENTAL SPECIALISTS    | 1,900  |
| 255   | DREW M. VANDERBROOK, DDS, PLLC | 2,999  |
| 260   | LAKEWOOD TEXAS CHIRO HEALTH    | 1,500  |
| 270   | LAWYERS TITLE COMPANY          | 2,500  |
| 275   | ELLIS ORTHODONTICS             | 2,160  |
| 301   | ТОМ ТНИМВ                      | 48,525 |

# 1 of 1

Ν