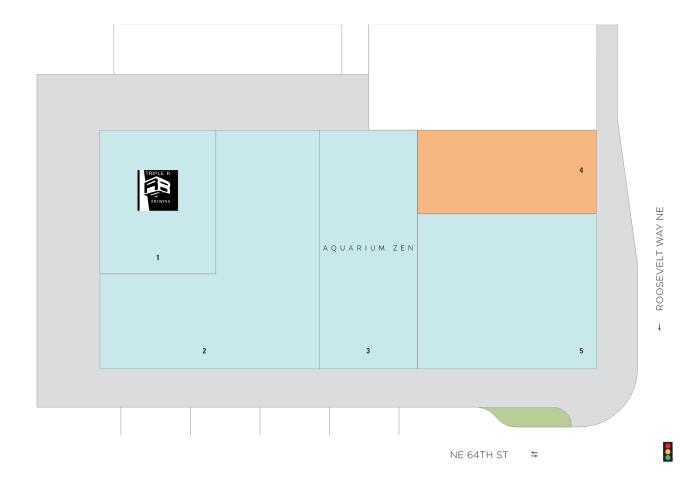

## 6401 Roosevelt

**9** 6401 Roosevelt Way NE, Seattle, WA 98115

Center Size: 8,051

| SPACE | TENANT                     | SF    |
|-------|----------------------------|-------|
| 04    | AVAILABLE                  | 1,200 |
| 01    | TRIPLE R BREWING           | 1,120 |
| 02    | THREE SACKS FULL           | 1,781 |
| 03    | AQUARIUM ZEN               | 1,350 |
| 05    | DISTANT WORLDS COFFEEHOUSE | 2,600 |

AVAILABLE AVAILABLE SOON LEASED NAP (NOT A PART)

1 of

Regency Centers.

**Rob Morris** Leasing Contact **425 677 2264** 

▼ robmorris@regencycenters.com

Updated: Mar 31 2025

©2025 Regency Centers, L.P.