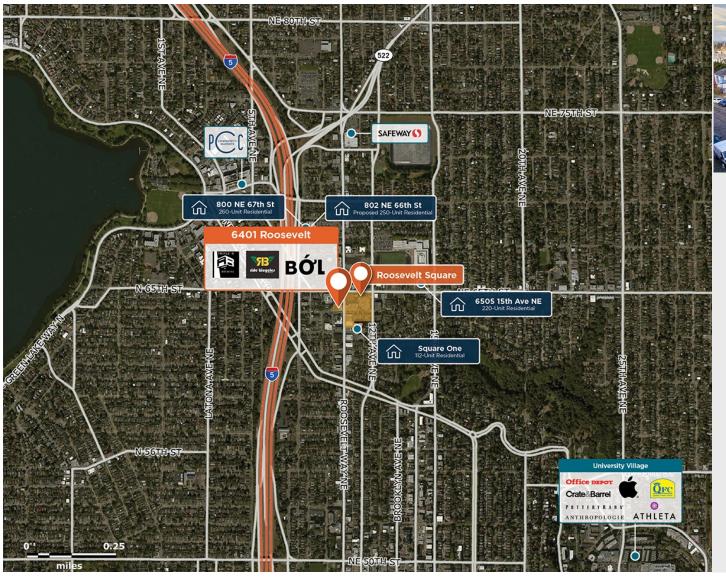

## 6401 Roosevelt

9 6401 Roosevelt Way NE, Seattle, WA 98115

Eclectic mix of shops located in Seattle's densely populated Roosevelt District.

Center Size: 8,051 Spaces Available: 1

## 6401 Roosevelt

**9** 6401 Roosevelt Way NE, Seattle, WA 98115

Center Size: 8,051

| SPACE | TENANT                     | SF    |
|-------|----------------------------|-------|
| 04    | AVAILABLE                  | 1,200 |
| 01    | TRIPLE R BREWING           | 1,120 |
| 02    | THREE SACKS FULL           | 1,781 |
| 03    | AQUARIUM ZEN               | 1,350 |
| 05    | DISTANT WORLDS COFFEEHOUSE | 2,600 |