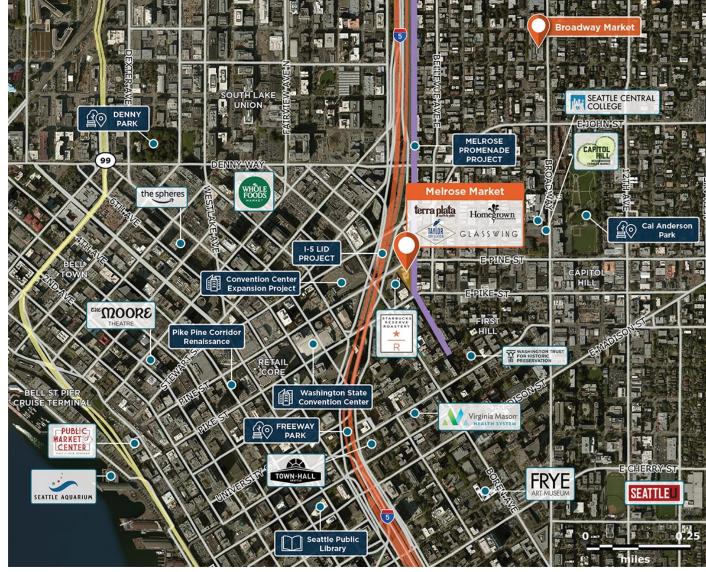

# **Melrose Market**

**9** 1501-1535 Melrose Avenue, Seattle, WA 98122

• 1501 - 1535 MELROSE AVE •

Located in the heart of Capitol Hill, one of Seattle's most dynamic and densely populated communities.

Center Size: 20,753 Spaces Available: 0

#### Within 3 Miles

| Population            | 263,645     |
|-----------------------|-------------|
| Avg. Household Income | 177,844     |
| Avg. Home Value       | \$1,297,599 |
| Annual Visits         | 337,754     |
| Vehicles Per Day      | 11,819      |

# **Melrose Market**

#### **9** 1501-1535 Melrose Avenue, Seattle, WA 98122

• 1501 - 1535 MELROSE AVE •

Center Size: 20,753

| GLASSWING                                                    |                             |
|--------------------------------------------------------------|-----------------------------|
| MINOR AVE                                                    |                             |
| terra plata<br>A<br>A<br>MELROSEAVE<br>B1<br>C1              | ZZZ<br>MEZZ<br>MEZZ<br>MEZZ |
| MINOR AVE                                                    | MC2                         |
| A DI E<br>MEIROSEANE<br>VAILABLE SOON LEASED NAP (NOT APART) | <b>∳greenfire</b>           |