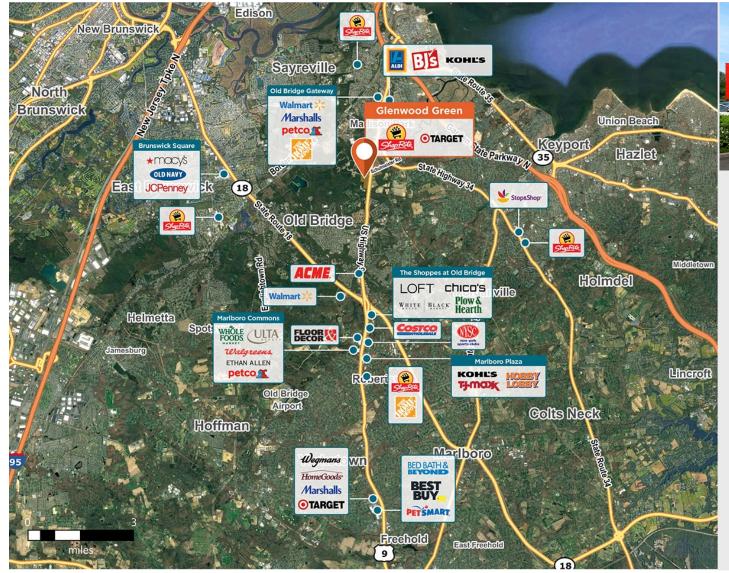

## Glenwood Green

Rt 9 and Schulmeister Rd, Old Bridge, NJ 08857

Glenwood Green is poised to be the shopping destination of choice for its surrounding communities.

Center Size: 355,202 Spaces Available: 5

## Within 3 Miles

Population 64,624

Avg. Household Income 138,377

Avg. Home Value \$504,818

Annual Visits 0
Vehicles Per Day 83,000

Regency Centers.

**David Sherin**Leasing Contact

**610 747 1212** 