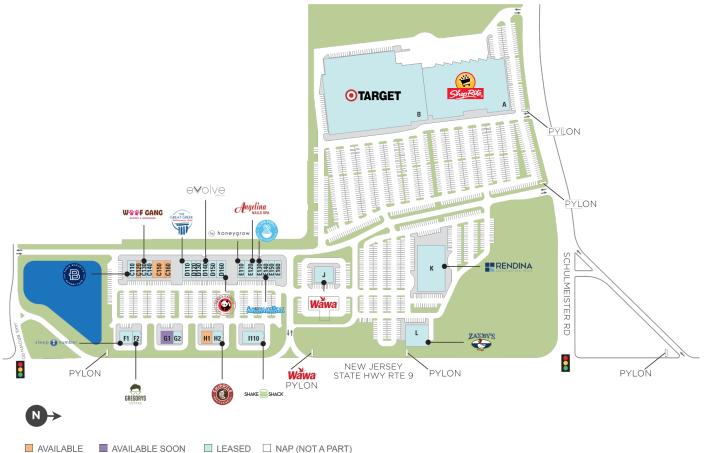

## Glenwood Green

Rt 9 and Schulmeister Rd, Old Bridge, NJ 08857

| SPACE | TENANT                         | SF      |
|-------|--------------------------------|---------|
| C120  | AVAILABLE                      | 2,625   |
| C150  | AVAILABLE                      | 2,750   |
| C160  | AVAILABLE                      | 2,500   |
| нт    | AVAILABLE                      | 2,475   |
| G1    | AVAILABLE SOON                 | 1,800   |
| Α     | SHOPRITE                       | 82,840  |
| В     | TARGET                         | 134,280 |
| C110  | PARIS BAGUETTE                 | 3,375   |
| C130  | WOOF GANG BAKERY & GROOMING    | 1,387   |
| C140  | BEACH BUM TANNING              | 1,500   |
| D110  | THE GREAT GREEK MEDITERRANEAN  | 2,550   |
| D120  | DUCK DONUTS                    | 1,950   |
| D130  | HAPPY FEET                     | 2,865   |
| D140  | EVOLVE MED SPA                 | 1,500   |
| D150  | DIAMOND BRACES                 | 2,700   |
| D160  | PANDA EXPRESS                  | 2,550   |
| E110  | HONEYGROW                      | 2,550   |
| E120  | ANGELINA NAILS SPA             | 2,700   |
| E130  | PLAYA BOWLS                    | 1,500   |
| E140  | AMERICA'S BEST CONTACTS & EYEG | 2,865   |
| E150  | SUGARING NYC                   | 1,250   |
| E160  | TURNING POINT                  | 3,250   |
| F1    | SLEEP NUMBER                   | 3,201   |
| F2    | GREGORYS COFFEE                | 1,809   |
| G2    | GREAT RETAIL COMING SOON!      | 1,810   |
| H2    | CHIPOTLE MEXICAN GRILL         | 2,535   |
| 1110  | SHAKE SHACK                    | 3,285   |
| J     | WAWA                           | 5,075   |
| K     | RENDINA                        | 72,000  |
| L     | ZAXBY'S                        | 5,335   |
|       |                                |         |