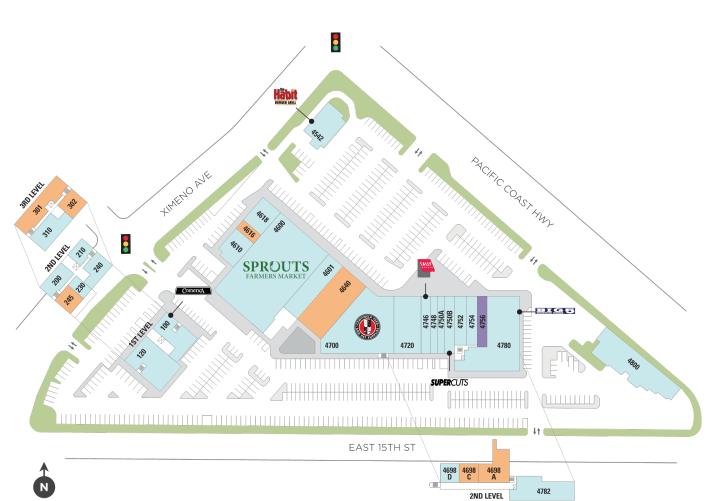

## Circle Marina Center

♀ 4542-4800 Pacific Coast Hwy, Long Beach, CA 90804

Center Size: 112,093 KETPLE

| SPACE | TENANT                         | SF     |
|-------|--------------------------------|--------|
| 245   | AVAILABLE                      | 1,692  |
| 301   | AVAILABLE                      | 3,879  |
| 302   | AVAILABLE                      | 1,433  |
| 4616  | AVAILABLE (Restaurant)         | 1,236  |
| 4640  | AVAILABLE                      | 6,000  |
| 4698A | AVAILABLE                      | 2,889  |
| 4698C | AVAILABLE                      | 960    |
| 4756  | AVAILABLE SOON (Restaurant)    | 1,507  |
| 100   | COMERICA                       | 3,205  |
| 120   | COLDWELL BANKER RESIDENTIAL BR | 5,566  |
| 200   | AHUJA BAYSHORE DENTAL          | 2,025  |
| 210   | AMADEUS PHYSICAL THERAPY       | 1,440  |
| 230   | COAST PSYCHIATRIC ASSOCIATES   | 968    |
| 240   | PCU LAW SCHOOL                 | 2,052  |
| 310   | REGENCY MANAGEMENT OFFICE      | 2,796  |
| 4542  | THE HABIT BURGER GRILL         | 3,000  |
| 4600  | SPROUTS                        | 23,117 |
| 4601  | PACIFIC DENTAL SERVICES        | 3,930  |
| 4610  | BUSHFIRE KITCHEN               | 2,000  |
| 4618  | GROOVE COIN LAUNDRY            | 2,400  |
| 4698D | RENDON CPR, INC                | 901    |
| 4700  | CENTINELA FEED & PET SUPPLIES  | 11,741 |
| 4720  | LONG BEACH ANIMAL EMERGENCY    | 5,900  |
| 4746  | SALLY BEAUTY SUPPLY            | 1,900  |
| 4748  | LEE'S SANDWICHES               | 1,500  |
| 4750A | VALENTINO'S PIZZA              | 1,110  |
| 4750B | SUPERCUTS                      | 1,720  |
| 4752  | CHARO CHICKEN                  | 1,687  |
| 4754  | CYCLO NOODLE                   | 1,698  |
| 4780  | BIG 5 SPORTING GOODS           | 10,013 |
| 4782  | LONG BEACH BRIDGE CENTER       | 3,335  |
| 4800  | CIRCLE MARINA HAND CAR WASH    | 4,000  |
|       |                                |        |