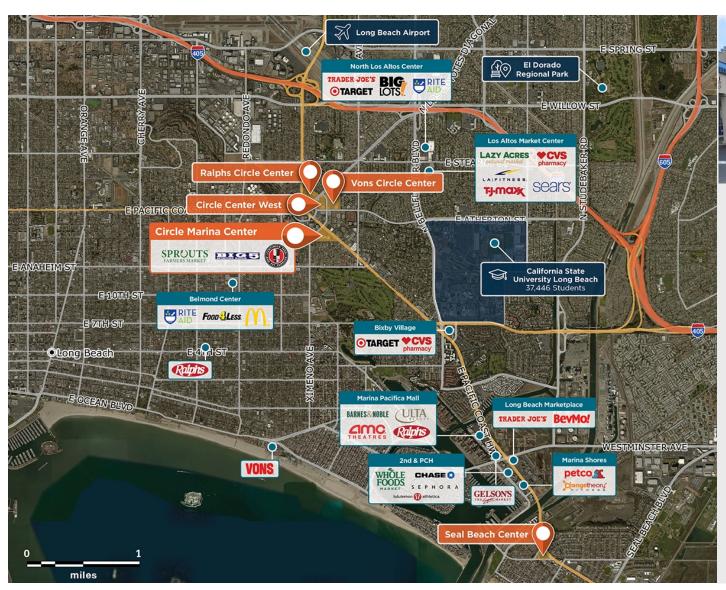

## Within 3 Miles

**Population** 233.160 Avg. Household Income 121.491 Avg. Home Value \$1,001,632

**Annual Visits** 1.113.755 **Vehicles Per Day** 28,000

Regency<sup>®</sup> Centers.

**Erin Saltzman Leasing Contact**  **L** 213 553 2252