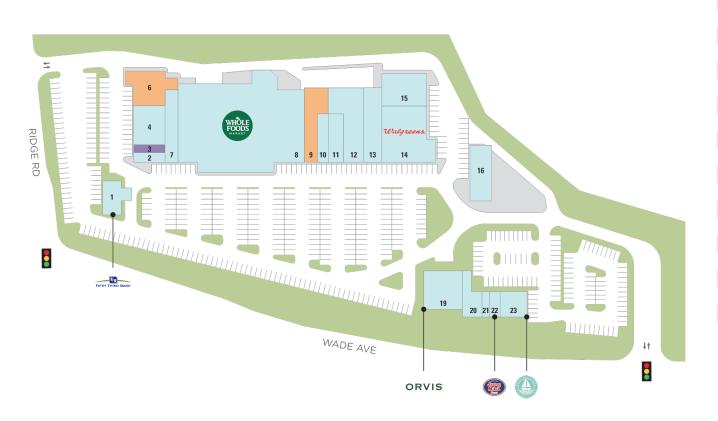

## Ridgewood Shopping Center

♀ 3540 Wade Avenue, Raleigh, NC 27607

**Center Size: 94,391** 

| SPACE | TENANT                     | SF     |
|-------|----------------------------|--------|
| 006   | AVAILABLE                  | 3,341  |
| 009   | AVAILABLE                  | 3,270  |
| 003   | AVAILABLE SOON             | 800    |
| 001   | FIFTH THIRD BANK           | 1,875  |
| 002   | GREAT YARNS                | 825    |
| 004   | RIDGEWOOD WINE AND BEER    | 3,650  |
| 007   | MOXIE SALON AND BEAUTY BAR | 2,291  |
| 800   | WHOLE FOODS                | 30,013 |
| 010   | ARROW                      | 1,608  |
| 011   | DRESS                      | 2,754  |
| 012   | RED AND WHITE SHOP         | 5,248  |
| 013   | FLEET FEET                 | 3,600  |
| 014   | WALGREENS                  | 12,130 |
| 015   | SNOOKERS BILLIARDS         | 3,900  |
| 016   | TACO BAMBA                 | 2,740  |
| 019   | ORVIS                      | 6,000  |
| 020   | CONTE'S BIKE SHOP          | 3,228  |
| 020B  | BOBAPOP TEA BAR            | 1,149  |
| 021   | REMEDY WAX STUDIO          | 1,132  |
| 022   | JERSEY MIKE'S SUBS         | 1,142  |
| 023   | DRIFT COFFEE               | 2,094  |

■ AVAILABLE ■ AVAILABLE SOON ■ LEASED □ NAP (NOT A PART)

1 of 1

Updated: Apr 18 2025

©2025 Regency Centers, L.P.