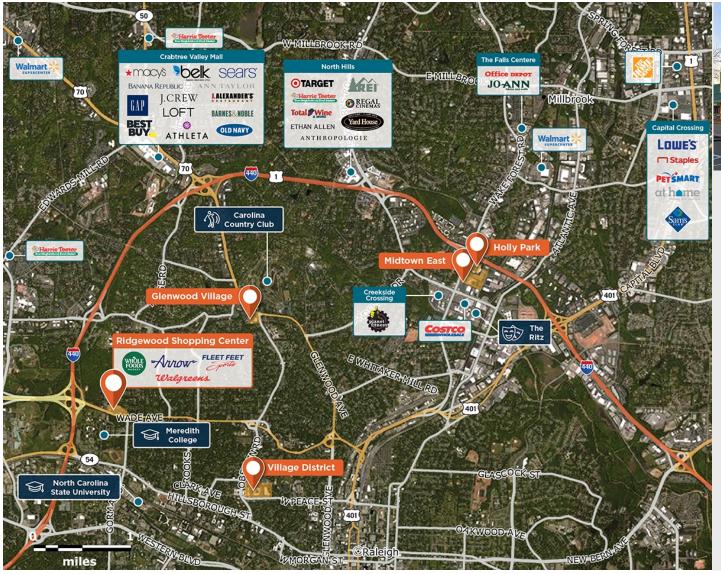

## Ridgewood Shopping Center

**?** 3540 Wade Avenue, Raleigh, NC 27607

A unique mix of independent, locally-owned shops and the best in neighborhood shopping.

Center Size: 94,391 Spaces Available: 3

## Within 3 Miles

Population 97,874
Avg. Household Income 137,673
Avg. Home Value \$757,483

Annual Visits 1,619,701 Vehicles Per Day 37,560

Regency Centers.

Allison Wiggs Leasing Contact **\** 919 831 4915