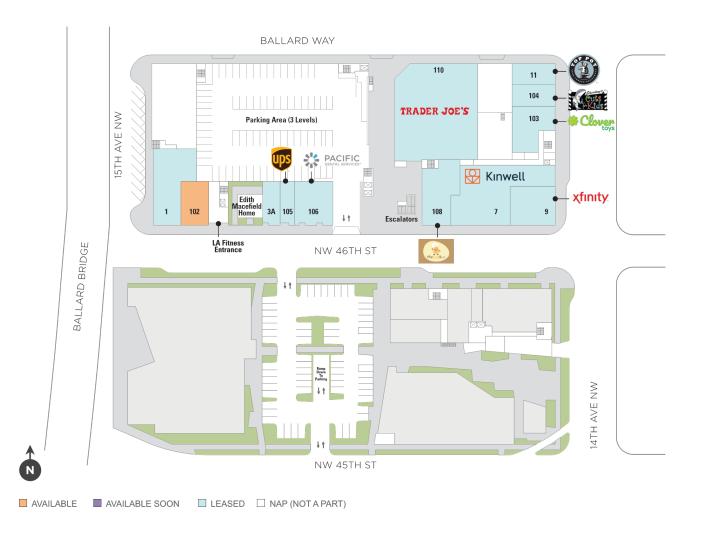

### Ballard I - Level 1

| SPACE | TENANT                        | SF     |
|-------|-------------------------------|--------|
| 102   | AVAILABLE                     | 2,119  |
| 1     | BALLARD MODERN DENTISTRY KIDS | 3,667  |
| 103   | CLOVER TOYS                   | 2,496  |
| 104   | SHARKEY'S CUTS FOR KIDS       | 1,170  |
| 105   | THE UPS STORE                 | 1,107  |
| 106   | PACIFIC DENTAL SERVICES       | 2,612  |
| 108   | THE BLOCK CAFE                | 3,179  |
| 11    | TOP POT DOUGHNUTS             | 1,527  |
| 110   | TRADER JOE'S                  | 12,000 |
| 301   | MOSAIC SALON GROUP            | 6,347  |
| 3A    | NAUTICAL BOWLS                | 946    |
| 7     | KINWELL                       | 6,655  |
| 9     | XFINITY                       | 2,575  |

(Ballard I - Level 1 Site Plan)

Updated: Apr 18 2025

♀ 1416 NW Ballard Way, Seattle, WA 98107