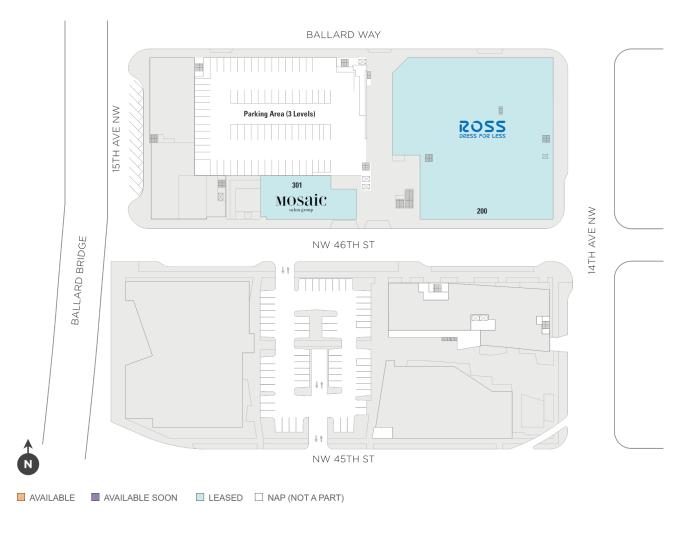

### Ballard I - Level 2

| SPACE | TENANT              | SF     |
|-------|---------------------|--------|
| 200   | ROSS DRESS FOR LESS | 34,907 |
| 301   | SALON REPUBLIC      | 6,347  |

(Ballard I - Level 2 Site Plan)