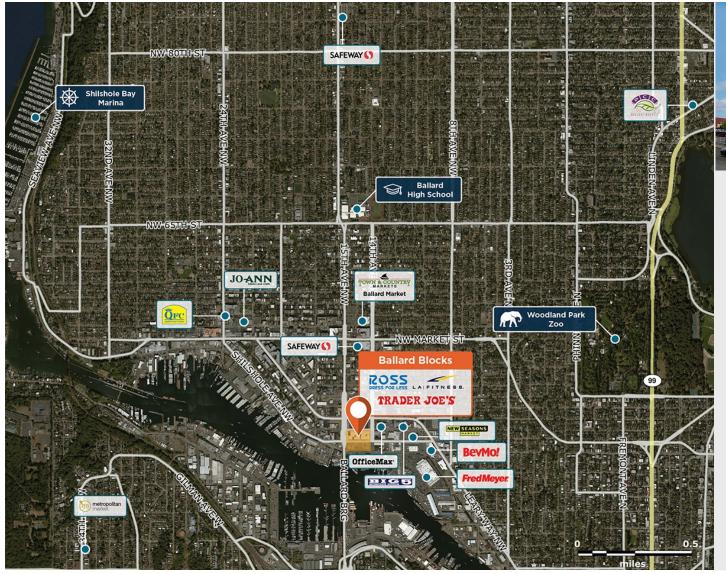

♀ 1416 NW Ballard Way, Seattle, WA 98107

Just north of downtown Seattle, Ballard is growing with an influx of young families and professionals.

LEED Silver Certified

Center Size: 248,572 Spaces Available: 2

### Within 3 Miles

Population 243,608 Avg. Household Income 194,710 Avg. Home Value \$1,268,005

Annual Visits 2,908,221 Vehicles Per Day 58,400

Regency Centers.

**Rob Morris** Leasing Contact **425 677 2264** 