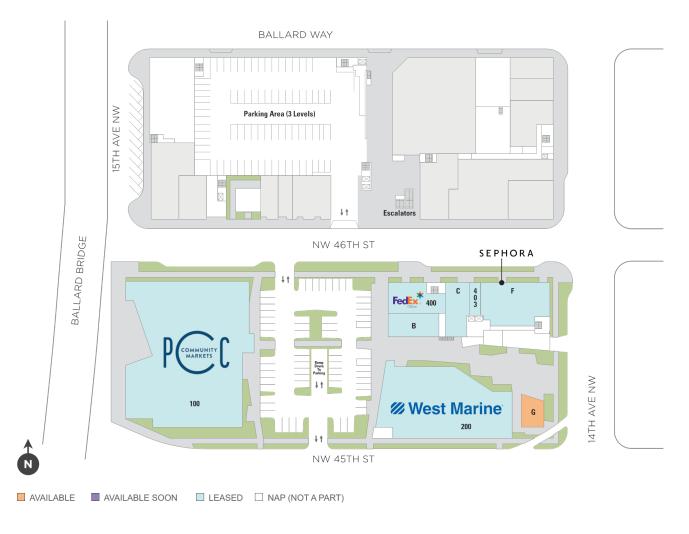

#### Ballard II - Level 1

| SPACE | TENANT                | SF     |
|-------|-----------------------|--------|
| G     | AVAILABLE             | 1,065  |
| 100   | PCC COMMUNITY MARKETS | 25,576 |
| 200   | WEST MARINE           | 25,904 |
| 400   | FEDEX OFFICE          | 2,697  |
| 403   | JUST FOOD FOR DOGS    | 720    |
| В     | NEXT LEVEL            | 2,018  |
| С     | SEATTLE SUN TAN       | 2,240  |
| F     | SEPHORA               | 5,059  |

(Ballard II - Level 1 Site Plan)

Regency Centers.

**Rob Morris** Leasing Contact **425 677 2264** 

▼ robmorris@regencycenters.com

Updated: Apr 18 2025

♀ 1416 NW Ballard Way, Seattle, WA 98107