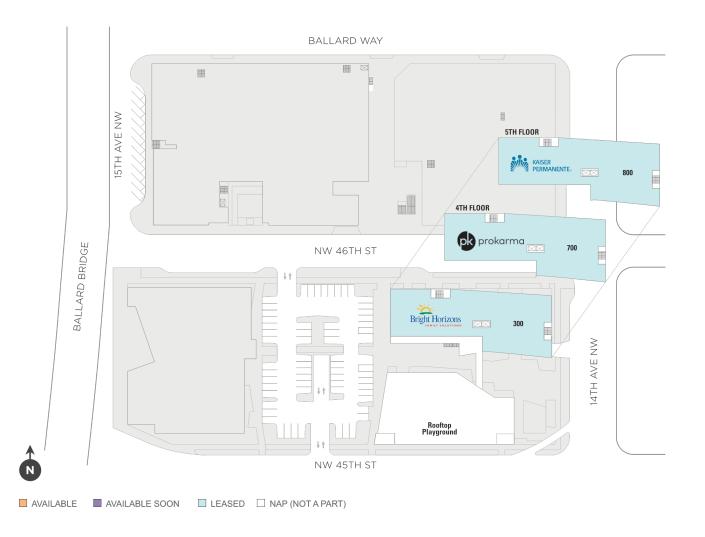

### Ballard II - Level 3-5

| SPACE | TENANT            | SF     |
|-------|-------------------|--------|
| 300   | BRIGHT HORIZONS   | 13,053 |
| 700   | PROKARMA          | 13,251 |
| 800   | KAISER PERMANENTE | 12,654 |

(Ballard II - Level 3-5 Site Plan)

Regency Centers.

**Rob Morris** Leasing Contact **425 677 2264** 

▼ robmorris@regencycenters.com

Updated: Apr 18 2025