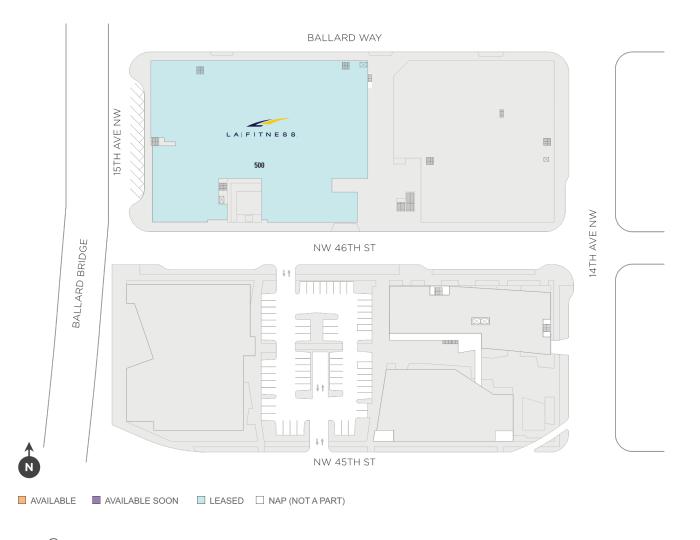

### Ballard I - Level 3

| SPACE | TENANT     | SF     |
|-------|------------|--------|
| 500   | LA FITNESS | 50,658 |

(Ballard I - Level 3 Site Plan)

Regency Centers.

**Rob Morris** Leasing Contact **425 677 2264** 

▼ robmorris@regencycenters.com

Updated: Apr 18 2025

♀ 1416 NW Ballard Way, Seattle, WA 98107