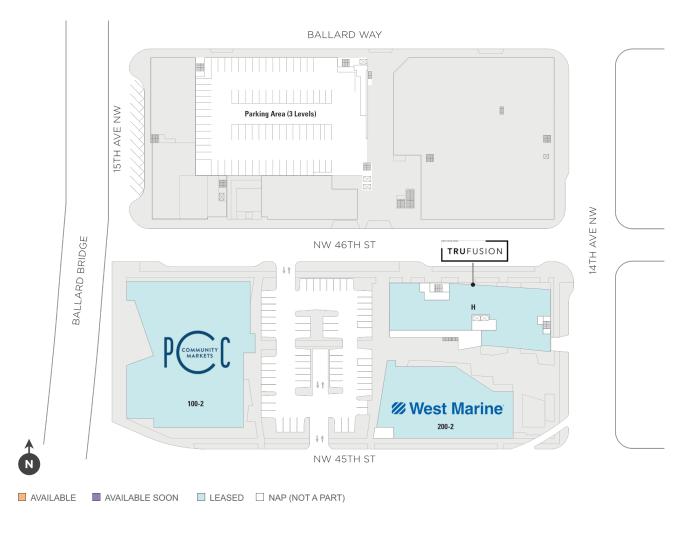

### Ballard II - Level 2

| SPACE | TENANT                | SF     |
|-------|-----------------------|--------|
| 100-2 | PCC COMMUNITY MARKETS | 25,577 |
| 200-2 | WEST MARINE           | 25,904 |
| Н     | TRUFUSION             | 12,243 |

(Ballard II - Level 2 Site Plan)

Regency Centers.

**Rob Morris** Leasing Contact **425 677 2264** 

robmorris@regencycenters.com

Updated: Apr 18 2025

♀ 1416 NW Ballard Way, Seattle, WA 98107