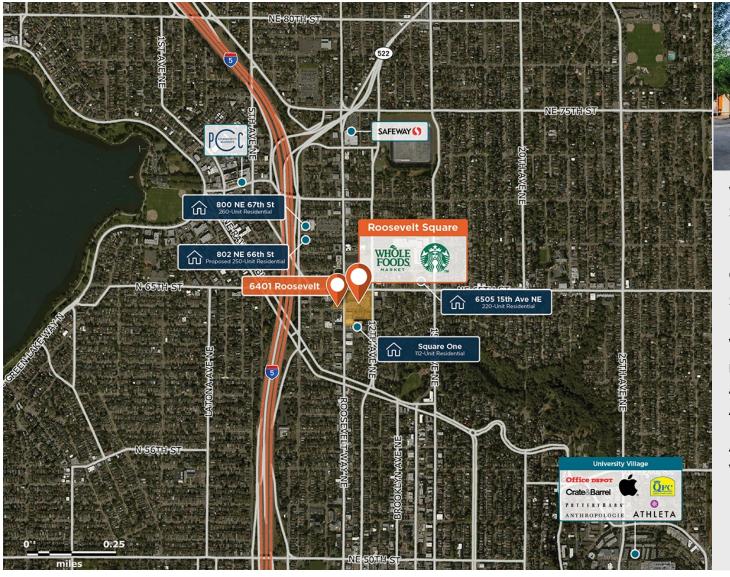

## **Roosevelt Square**

Whole Foods Market center in Seattle's densely populated Roosevelt District.

**Center Size:** 149,845 **Spaces Available:** 2

## **Roosevelt Square**

**9** 6401 12th Avenue NE, Seattle, WA 98115

**Center Size: 149,845** 

| SPACE | TENANT                    | SF     |
|-------|---------------------------|--------|
| 16    | AVAILABLE                 | 15,514 |
| 37    | AVAILABLE                 | 7,357  |
| 10    | CHASE BANK                | 1,446  |
| 101   | SWEDISH HEALTH SERVICES   | 4,000  |
| 12    | MUD BAY                   | 7,200  |
| 15    | DOGTOPIA                  | 5,070  |
| 1A    | LA FITNESS                | 29,555 |
| 20    | ROOSEVELT ANIMAL HOSPITAL | 2,798  |
| 22    | MATHNASIUM                | 1,126  |
| 24    | SPORT CLIPS               | 1,012  |
| 26    | TACO DEL MAR              | 946    |
| 28    | THE UPS STORE             | 1,345  |
| 30    | GUITAR CENTER             | 15,434 |
| 33    | WHOLE FOODS               | 49,855 |
| 6     | MATTRESS FIRM             | 5,660  |
| 8     | BARRE3                    | 1,458  |