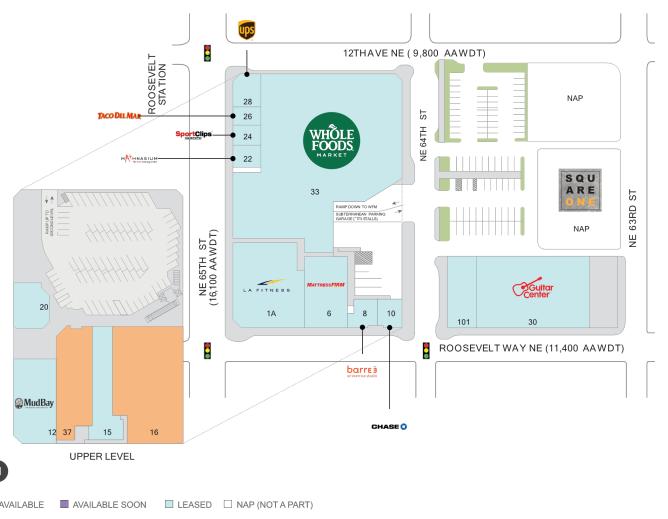

## **Roosevelt Square**

**9** 6401 12th Avenue NE, Seattle, WA 98115

**Center Size: 149,845** 

| SPACE | TENANT                    | SF     |
|-------|---------------------------|--------|
| 16    | AVAILABLE                 | 15,514 |
| 37    | AVAILABLE                 | 7,357  |
| 10    | CHASE BANK                | 1,446  |
| 101   | SWEDISH HEALTH SERVICES   | 4,000  |
| 12    | MUD BAY                   | 7,200  |
| 15    | DOGTOPIA                  | 5,070  |
| 1A    | LA FITNESS                | 29,555 |
| 20    | ROOSEVELT ANIMAL HOSPITAL | 2,798  |
| 22    | MATHNASIUM                | 1,126  |
| 24    | SPORT CLIPS               | 1,012  |
| 26    | TACO DEL MAR              | 946    |
| 28    | THE UPS STORE             | 1,345  |
| 30    | GUITAR CENTER             | 15,434 |
| 33    | WHOLE FOODS               | 49,855 |
| 6     | MATTRESS FIRM             | 5,660  |
| 8     | BARRE3                    | 1,458  |