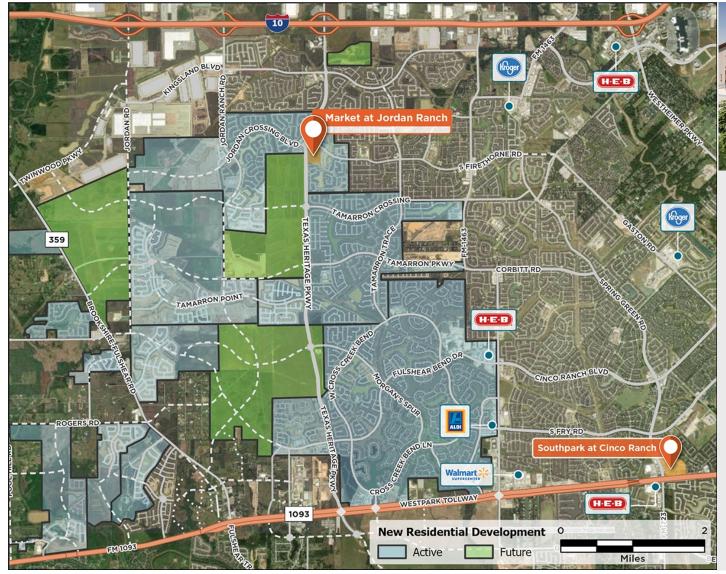

## **Jordan Ranch Market**

♀ Jordan Crossing Blvd., Fulshear, TX 77423

Just one mile south of I-10, easy access to the Energy Corridor and Grand Parkway

**Center Size:** 40,190 **Spaces Available:** 9

## Within 3 Miles

Population 58,166
Avg. Household Income 191,344
Avg. Home Value \$514,599

Annual Visits 0

Regency Centers.

**Rip Reynolds**Leasing Contact

**\** 713 599 3517

▼ ripreynolds@regencycenters.com