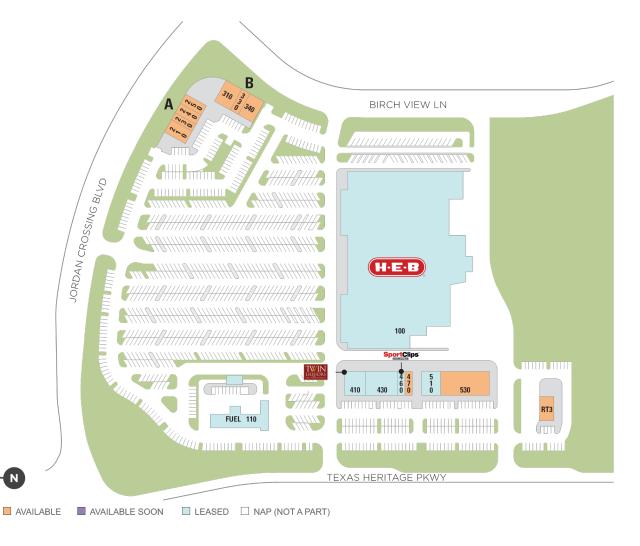

## **Jordan Ranch Market**

♥ Jordan Crossing Blvd., Fulshear, TX 77423

Center Size: 40,190

| SPACE | TENANT                  | SF         |
|-------|-------------------------|------------|
| 210   | AVAILABLE               | 2,600      |
| 240   | AVAILABLE               | 2,120      |
| 250   | AVAILABLE               | 2,000      |
| 310   | AVAILABLE               | 2,760      |
| 330   | AVAILABLE               | 1,340      |
| 340   | AVAILABLE               | 2,500      |
| 450   | AVAILABLE               | 1,247      |
| 470   | AVAILABLE               | 1,247      |
| 530   | AVAILABLE               | 8,141      |
| RT3   | AVAILABLE               | 1.33 Acres |
| 100   | H.E.B.                  | 1          |
| 110   | H.E.B. FUEL STATION     | 3,500      |
| 230   | POSTAL PLUS COPY CENTER | 1,080      |
| 410   | TWIN LIQUORS            | 3,500      |
| 430   | MILANO NAIL SPA         | 5,197      |
| 460   | SPORT CLIPS             | 1,200      |
| 510   | PACIFIC DENTAL SERVICES | 3,003      |