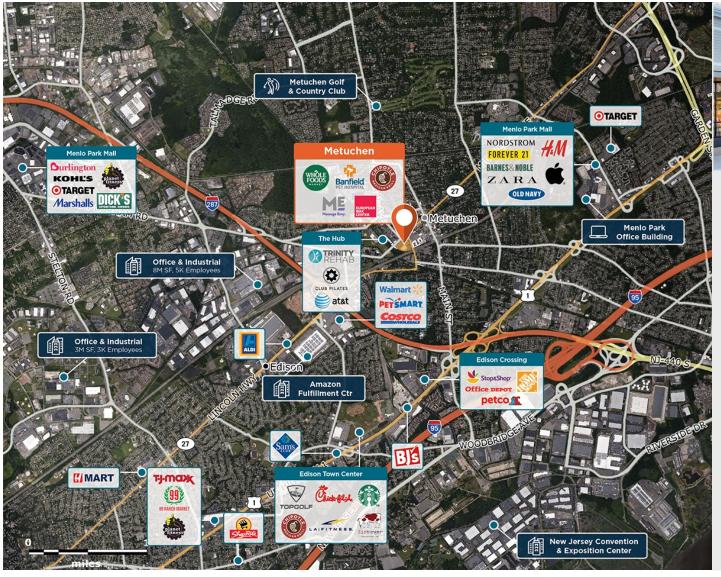

## District at Metuchen

9 645 Middlesex Ave, Metuchen, NJ 08840

Located within walking distance to Metuchen train station, which transports commuters

Center Size: 66,567 Spaces Available: 1

directly to Manhattan.

## Within 3 Miles

Population 114,613
Avg. Household Income 165,163
Avg. Home Value \$544,630

Annual Visits 1,712,030
Vehicles Per Day 29,400

Regency David Sherin
Centers. Leasing Contact

**610 747 1212** 