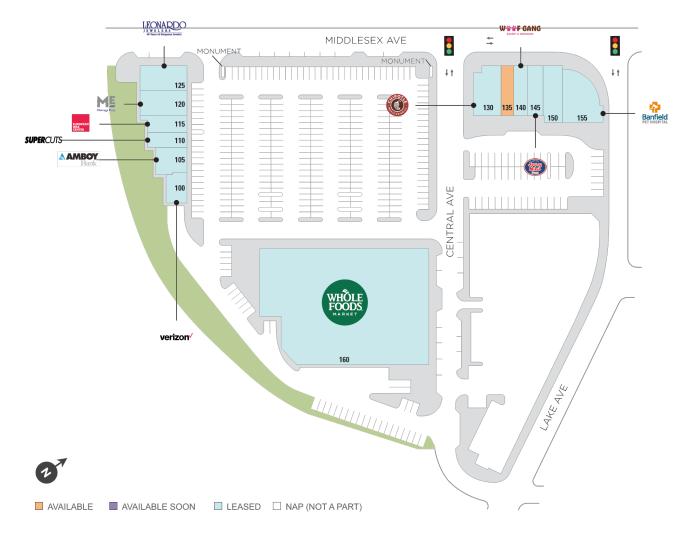

## **District at Metuchen**

9 645 Middlesex Ave, Metuchen, NJ 08840

**Center Size: 66,567** 

| SPACE | TENANT                      | SF     |
|-------|-----------------------------|--------|
| 135   | AVAILABLE                   | 1,200  |
| 100   | VERIZON WIRELESS            | 1,397  |
| 105   | AMBOY BANK                  | 1,894  |
| 110   | SUPERCUTS                   | 1,301  |
| 115   | EUROPEAN WAX CENTER         | 1,464  |
| 120   | MASSAGE ENVY                | 2,510  |
| 125   | LEONARDO JEWELERS           | 2,470  |
| 130   | CHIPOTLE                    | 2,354  |
| 140   | WOOF GANG BAKERY & GROOMING | 1,404  |
| 145   | JERSEY MIKE'S SUBS          | 1,435  |
| 150   | FANTASY NAIL & SPA          | 2,114  |
| 155   | BANFIELD PET HOSPITAL       | 3,467  |
| 160   | WHOLE FOODS                 | 43,500 |