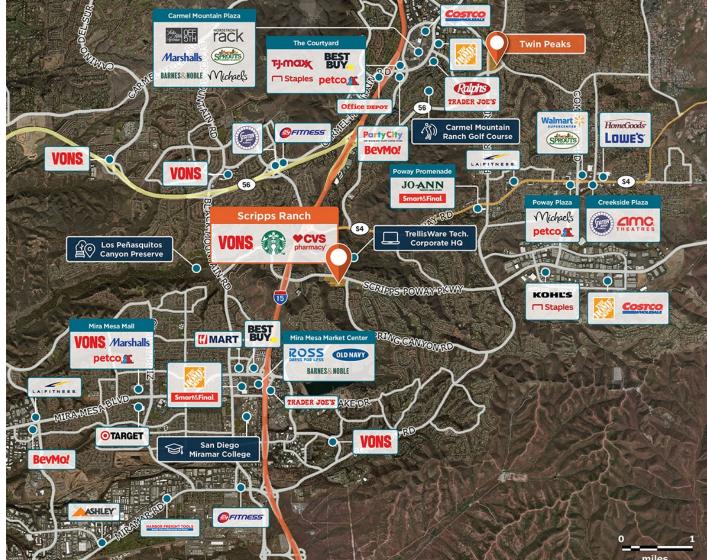

### **Scripps Ranch Marketplace**

💡 10755 Scripps Poway Pkwy, San Diego, CA 92131

Prime neighborhood center with strong visibility, convenient access in highly affluent Scripps Ranch community

Center Size: 131,758 Spaces Available: 1

#### Within 3 Miles

| Population            | 133,113     |
|-----------------------|-------------|
| Avg. Household Income | 182,397     |
| Avg. Home Value       | \$1,011,120 |
| Annual Visits         | 3,132,310   |
| Vehicles Per Day      | 42,500      |

### **Scripps Ranch Marketplace**

9 10755 Scripps Poway Pkwy, San Diego, CA 92131