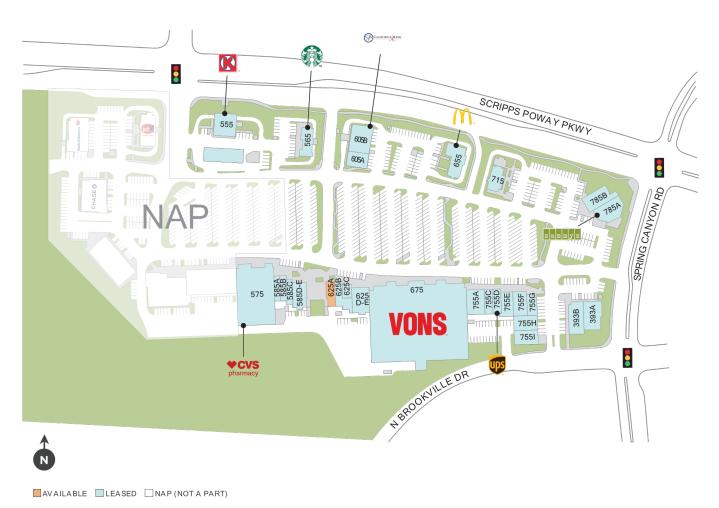

#### Center Size: 131,758

| 625A     AVAILABLE (Restaurant)     1,200       393A     MISSION FEDERAL CREDIT UNION     2,800       393B     SCRIPPS ALE HOUSE     2,800       555     CIRCLE K STORES     3,600       565     STARBUCKS     2,900       575     CVS     16,85       585A     PCH SMOOTHIES     1,000       585B     COLONY CLEANERS     1,000       585C     ANDERSON CHIROPRACTIC     1,000       585D-E     SURFSIDE FISH HOUSE     2,400 |
|--------------------------------------------------------------------------------------------------------------------------------------------------------------------------------------------------------------------------------------------------------------------------------------------------------------------------------------------------------------------------------------------------------------------------------|
| 393BSCRIPPS ALE HOUSE2,800555CIRCLE K STORES3,600565STARBUCKS2,900575CVS16,85585APCH SMOOTHIES1,000585BCOLONY CLEANERS1,000585CANDERSON CHIROPRACTIC1,000                                                                                                                                                                                                                                                                      |
| 555CIRCLE K STORES3,600565STARBUCKS2,90575CVS16,85585APCH SMOOTHIES1,000585BCOLONY CLEANERS1,000585CANDERSON CHIROPRACTIC1,000                                                                                                                                                                                                                                                                                                 |
| 565     STARBUCKS     2,90       575     CVS     16,85       585A     PCH SMOOTHIES     1,000       585B     COLONY CLEANERS     1,000       585C     ANDERSON CHIROPRACTIC     1,000                                                                                                                                                                                                                                          |
| 575 CVS 16,85   585A PCH SMOOTHIES 1,000   585B COLONY CLEANERS 1,000   585C ANDERSON CHIROPRACTIC 1,000                                                                                                                                                                                                                                                                                                                       |
| 585A PCH SMOOTHIES 1,000   585B COLONY CLEANERS 1,000   585C ANDERSON CHIROPRACTIC 1,000                                                                                                                                                                                                                                                                                                                                       |
| 585B     COLONY CLEANERS     1,000       585C     ANDERSON CHIROPRACTIC     1,000                                                                                                                                                                                                                                                                                                                                              |
| 585C ANDERSON CHIROPRACTIC 1,000                                                                                                                                                                                                                                                                                                                                                                                               |
| ,,                                                                                                                                                                                                                                                                                                                                                                                                                             |
| 585D-E SURFSIDE FISH HOUSE 2,400                                                                                                                                                                                                                                                                                                                                                                                               |
|                                                                                                                                                                                                                                                                                                                                                                                                                                |
| 605A JURKOWSKI MEDICAL CORP 2,000                                                                                                                                                                                                                                                                                                                                                                                              |
| 605B CALIFORNIA BANK & TRUST 3,500                                                                                                                                                                                                                                                                                                                                                                                             |
| 625B BRUEGGER'S BAGELS 1,600                                                                                                                                                                                                                                                                                                                                                                                                   |
| 625C GREAT CLIPS 844                                                                                                                                                                                                                                                                                                                                                                                                           |
| 625D-E FITNESS QUEST 10 3,38                                                                                                                                                                                                                                                                                                                                                                                                   |
| 655 MCDONALDS 4,000                                                                                                                                                                                                                                                                                                                                                                                                            |
| 675 VONS 56,82                                                                                                                                                                                                                                                                                                                                                                                                                 |
| 715 MENDOCINO FARMS SANDWICH MARKE 2,54                                                                                                                                                                                                                                                                                                                                                                                        |
| 755A YOGASIX 2,280                                                                                                                                                                                                                                                                                                                                                                                                             |
| 755C HAPPY NAILS 1,53                                                                                                                                                                                                                                                                                                                                                                                                          |
| 755D THE UPS STORE 1,59                                                                                                                                                                                                                                                                                                                                                                                                        |
| 755E HAND & STONE MASSAGE & FACIAL 1,87                                                                                                                                                                                                                                                                                                                                                                                        |
| 755F TAE KWON DO USA 1,97                                                                                                                                                                                                                                                                                                                                                                                                      |
| 755G HINAR DESSERT BAR & CAFE 2,350                                                                                                                                                                                                                                                                                                                                                                                            |
| 755H MOD SQUAD DENTAL 2,100                                                                                                                                                                                                                                                                                                                                                                                                    |
| 755I STITCH VETERINARY CARE 2,400                                                                                                                                                                                                                                                                                                                                                                                              |
| 785A SAMMY'S WOODFIRED PIZZA 3,40                                                                                                                                                                                                                                                                                                                                                                                              |
| 785B RUBIO'S COASTAL GRILL 2,000                                                                                                                                                                                                                                                                                                                                                                                               |

## **858 847 4632**ParkerRosen@regencycenters.com

Updated: Apr 16 2025 ©2025 Regency Centers, L.P.

This site plan is not a representation, warranty or guarantee as to size, location, identity of any tenant, the suite number, address or any other physical indicator or parameter of the property and for use as approximated information only. The improvements are subject to changes, additions, and deletions as the architect, landlord, or any governmental agency may direct or determine in their absolute discretion.

### Regency<sup>.</sup> Centers.

Parker Rosen Leasing Contact \$658 847 4632
ParkerRosen@regencycenters.com

Updated: Apr 16 2025

©2025 Regency Centers, L.P.

This site plan is not a representation, warranty or guarantee as to size, location, identity of any tenant, the suite number, address or any other physical indicator or parameter of the property and for use as approximated information only. The improvements are subject to changes, additions, and deletions as the architect, landlord, or any governmental agency may direct or determine in their absolute discretion.