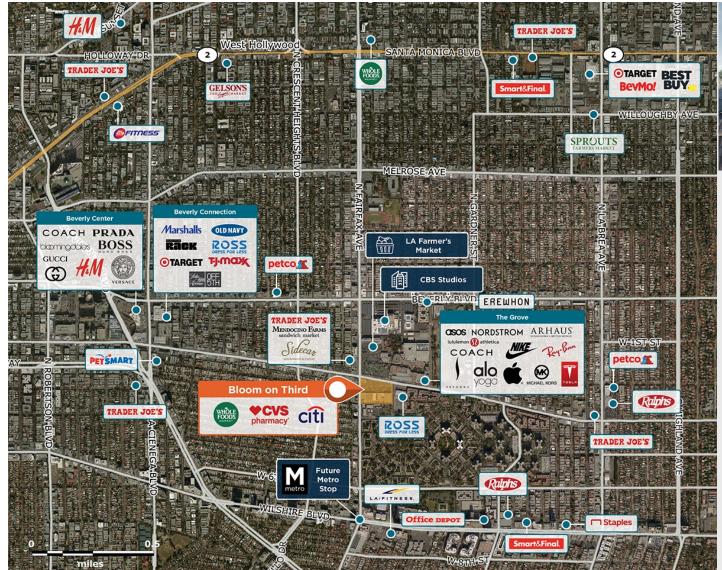

## **Bloom on Third**

**?** 3rd and Fairfax, Los Angeles, CA 90036

Ideally located at 3rd & Fairfax, across from The Grove & The Original Farmers Market, in the heart of LA.

Center Size: 73,107 Spaces Available: 8

## Within 3 Miles

Population 363,628 Avg. Household Income 138,765 Avg. Home Value \$1,532,033

Annual Visits 1,801,838 Vehicles Per Day 40,378

Regency Centers.

**Erin Saltzman**Leasing Contact

**L** 213 553 2252