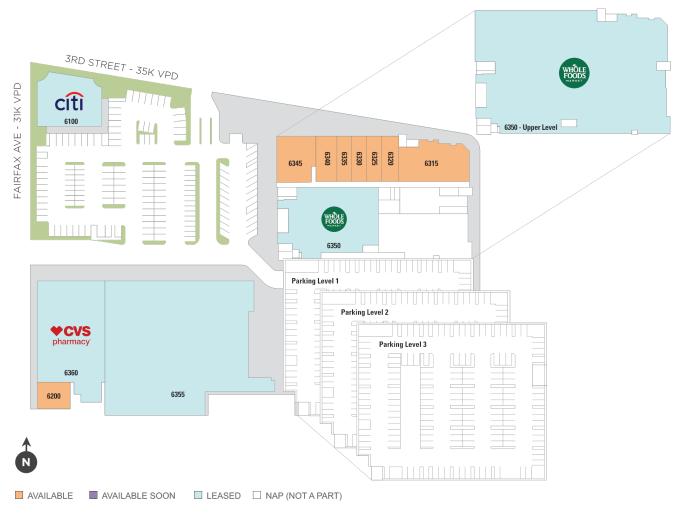

## **Bloom on Third**

**?** 3rd and Fairfax, Los Angeles, CA 90036

Center Size: 73,107

| SPACE | TENANT                    | SF     |
|-------|---------------------------|--------|
| 6200  | AVAILABLE                 | 1,935  |
| 6315  | AVAILABLE                 | 5,871  |
| 6320  | AVAILABLE                 | 1,708  |
| 6325  | AVAILABLE                 | 1,502  |
| 6330  | AVAILABLE                 | 1,450  |
| 6335  | AVAILABLE                 | 1,530  |
| 6340  | AVAILABLE                 | 2,180  |
| 6345  | AVAILABLE                 | 3,812  |
| 6100  | CITIBANK                  | 7,000  |
| 6350  | WHOLE FOODS               | 62,913 |
| 6355  | GREAT RETAIL COMING SOON! | 41,473 |
| 6360  | cvs                       | 23,040 |