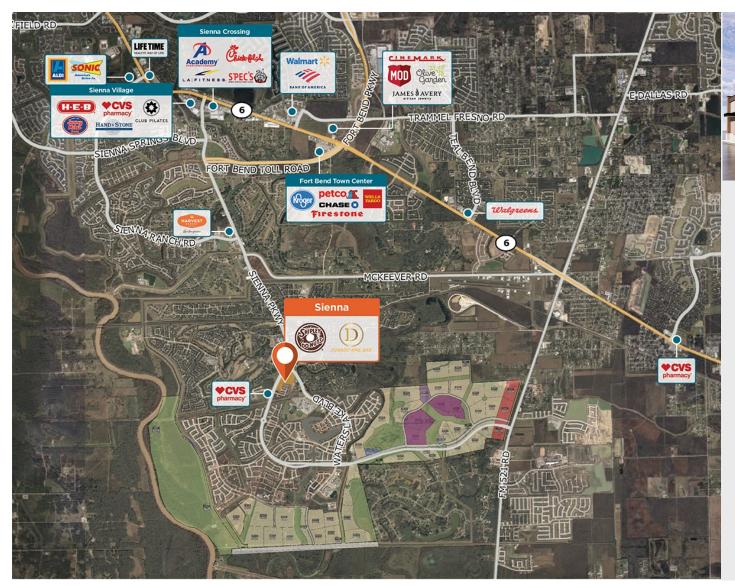

## Sienna Grande Shops

Sienna Pkwy, Missouri City, TX 77459

Center Size: 30,224 Spaces Available: 0

## Within 3 Miles

Population 36,230 Avg. Household Income 190,018 Avg. Home Value \$490,540

Annual Visits 0

Regency Centers.

**Rip Reynolds**Leasing Contact

**\** 713 599 3517

▼ ripreynolds@regencycenters.com