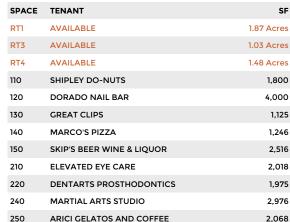

## Sienna Grande Shops

Sienna Pkwy, Missouri City, TX 77459

Center Size: 30,224 Spaces Available: 0

## Sienna Grande Shops

♀ Sienna Pkwy, Missouri City, TX 77459

Center Size: 30,224

■ AVAILABLE ■ AVAILABLE SOON ■ LEASED □ NAP (NOT A PART)

1 of 1

Regency Centers.

**Rip Reynolds**Leasing Contact

**\** 713 599 3517