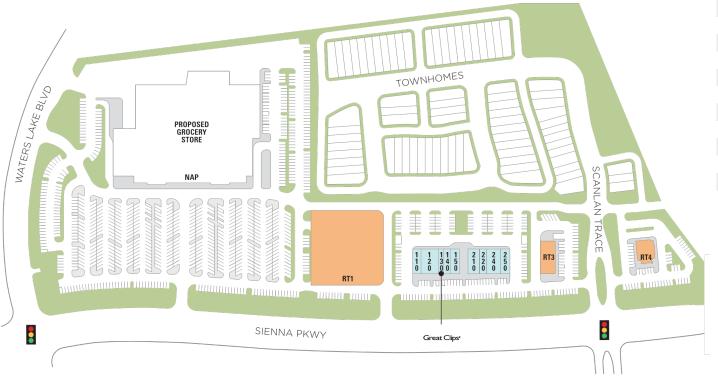

## Sienna Grande Shops

♀ Sienna Pkwy, Missouri City, TX 77459

Center Size: 30,224

■ AVAILABLE ■ AVAILABLE SOON ■ LEASED □ NAP (NOT A PART)

1 of 1

Regency Centers.

**Rip Reynolds**Leasing Contact

**\** 713 599 3517

▼ ripreynolds@regencycenters.com

Updated: Apr 13 2025

©2025 Regency Centers, L.P.