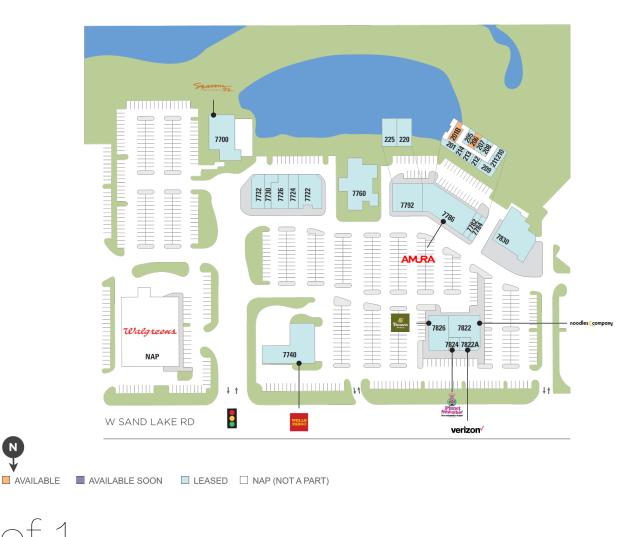

## Plaza Venezia

**West Sand Lake Road and Dr. Phillips Boulevard, Orlando, FL 32819** 

**Street Level - West** 

| SPACE | TENANT                         | SF    |
|-------|--------------------------------|-------|
| 201B  | AVAILABLE                      | 980   |
| 206   | AVAILABLE                      | 678   |
| 201   | DEL CARMEN INSURANCE AGENCY    | 1,152 |
| 205   | RULLO PSYCH ASSOCIATES         | 329   |
| 208   | SIMPLE TAX                     | 316   |
| 209   | 365 REALTY                     | 315   |
| 210   | DYNASTY SENIOR CARE            | 315   |
| 211   | LASH DREAMS                    | 909   |
| 212   | AUTO ADVISOR SERVICES          | 515   |
| 213   | FB MORTGAGE SOLUTIONS LLC      | 541   |
| 214   | MATRICE CENTER FOR HEALING     | 541   |
| 220   | DOCTOR PHILLIPS MODERN DENTIST | 2,600 |
| 225   | CORONA CIGAR COMPANY           | 2,600 |
| 7700  | SEASON'S 52                    | 8,000 |
| 7722  | JAZZ PLUS                      | 3,400 |
| 7724  | SAFFRON INDIAN CUISINE         | 1,500 |
| 7726  | FRESH&CO                       | 2,500 |
| 7730  | MADRAS CAFE                    | 2,000 |
| 7732  | CEDAR'S                        | 2,620 |
| 7740  | WELLS FARGO BANK               | 3,550 |
| 7760  | SIXTY VINES                    | 7,652 |
| 7782  | BAY HILL JEWELERS              | 1,590 |
| 7784  | BAY HILL FLORIST               | 1,106 |
| 7786  | AMURA JAPANESE GOURMET         | 4,995 |
| 7792  | CORONA CIGAR COMPANY           | 4,499 |
| 7822  | NOODLES & COMPANY              | 2,751 |
| 7822A | VERIZON WIRELESS               | 849   |
| 7824  | PLANET SMOOTHIE                | 800   |
| 7826  | PANERA BREAD                   | 4,948 |
| 7830  | CHIMA BRAZILIAN STEAK HOUSE    | 7,330 |
|       |                                |       |

(Street Level - West Site Plan)