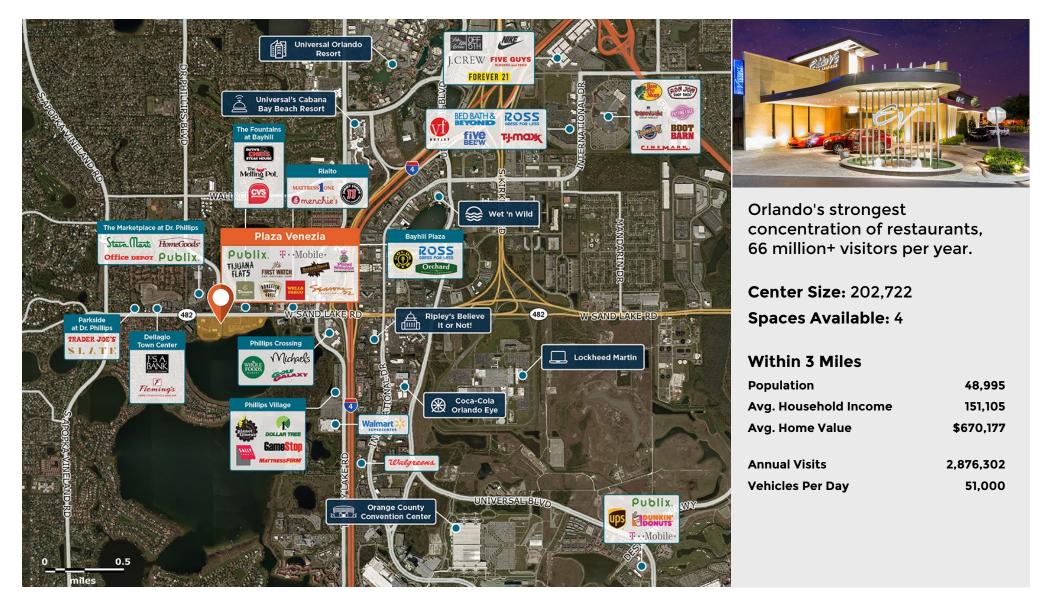

# Plaza Venezia

Regency<sup>.</sup> Centers.

**Vest Sand Lake Road and Dr. Phillips Boulevard, Orlando, FL 32819** 

**Eric Apple** 

Leasing Contact

This site plan is not a representation, warranty or guarantee as to size, location, identity of any tenant, the suite number, address or any other physical indicator or parameter of the property and for use as approximated information only. The improvements are subject to changes, additions, and deletions as the architect, landlord, or any governmental agency may direct or determine in their absolute discretion.

ericapple@regencycenters.com

**\$ 904 598 7450** 

Updated: Apr 21 2025

©2025 Regency Centers, L.P.