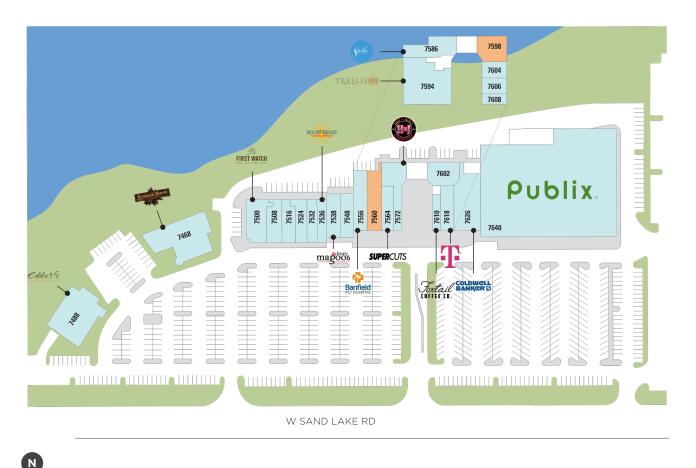

## Plaza Venezia

**West Sand Lake Road and Dr. Phillips Boulevard, Orlando, FL 32819** 

Street Level - East

|      | TENANT                 | SF     |
|------|------------------------|--------|
| 7560 | AVAILABLE (Restaurant) | 3,000  |
| 7598 | AVAILABLE              | 2,282  |
| 7468 | ROCCO'S TACOS          | 7,900  |
| 7488 | EDDIE V'S              | 10,601 |
| 7500 | FIRST WATCH RESTAURANT | 3,600  |
| 7508 | MAGIC NAILS            | 3,457  |
| 7524 | PURE ENVY MED SPA      | 2,006  |
| 7532 | GRAHAM CHIROPRACTIC    | 1,950  |
| 7536 | SOUTH BEACH TAN        | 2,475  |
| 7538 | HUEY MAGOO'S           | 2,075  |
| 7548 | HARMONY TEA SHOPPE     | 2,075  |
| 7556 | BANFIELD PET HOSPITAL  | 3,000  |
| 7564 | SUPERCUTS              | 1,510  |
| 7572 | HOT N JUICY CRAWFISH   | 4,976  |
| 7586 | SOLA SALON STUDIOS     | 6,880  |
| 7594 | TRELLIS 925            | 5,644  |
| 7602 | SMILE DESIGN DENTISTRY | 2,827  |
| 7604 | SUNBELT TITLE AGENCY   | 1,498  |
| 7606 | SYLVAN LEARNING CENTER | 1,324  |
| 7608 | REVIVAL IV LOUNGE      | 1,066  |
| 7610 | FOXTAIL COFFEE         | 1,463  |
| 7618 | T-MOBILE               | 1,812  |
| 7626 | COLDWELL BANKER        | 6,000  |
| 7640 | PUBLIX                 | 51,420 |

AVAILABLE AVAILABLE SOON LEASED NAP (NOT A PART)

1 0 f 1 (Street Level -

(Street Level - East Site Plan)