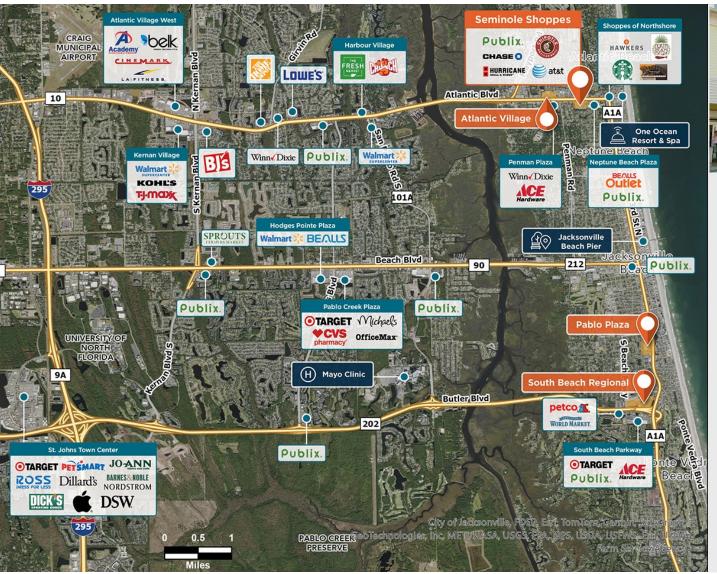

## **Seminole Shoppes**

9 630 Atlantic Blvd, Neptune Beach, FL 32266

Located near Atlantic Beach with direct visibility to 37,000 vehicles per day and a high-volume Publix.

Center Size: 87,274 Spaces Available: 2

## Within 3 Miles

Population 52,640 Avg. Household Income 136,867 Avg. Home Value \$575,368

Annual Visits 1,736,410 Vehicles Per Day 37,000

Regency Centers.

**Eric Apple**Leasing Contact

**904 598 7450** 

ericapple@regencycenters.com