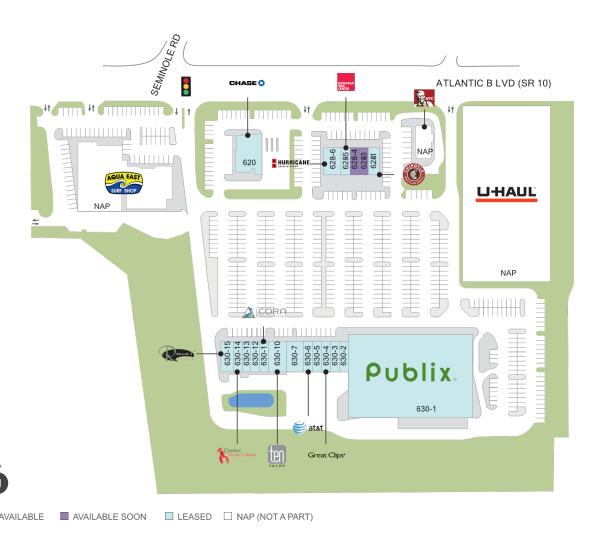

## **Seminole Shoppes**

9 630 Atlantic Blvd, Neptune Beach, FL 32266

Center Size: 87,274

| SPACE  | TENANT                       | SF     |
|--------|------------------------------|--------|
| 628-3  | AVAILABLE SOON (Restaurant)  | 1,400  |
| 628-4  | AVAILABLE SOON               | 1,260  |
| 620    | CHASE BANK                   | 3,581  |
| 626    | KFC                          | 0      |
| 628-1  | CHIPOTLE MEXICAN GRILL       | 2,100  |
| 628-5  | EUROPEAN WAX CENTER          | 1,400  |
| 628-6  | HURRICANE GRILL AND WINGS    | 2,940  |
| 630-1  | PUBLIX                       | 54,340 |
| 630-10 | TEN SALON                    | 2,800  |
| 630-11 | CORA PHYSICAL THERAPY        | 1,400  |
| 630-12 | SALTYPAWS HEALTHY PET MARKET | 1,400  |
| 630-13 | TOKYO RAMEN & SUSHI BURRITO  | 1,400  |
| 630-14 | COUSINS MAINE LOBSTER        | 1,253  |
| 630-15 | RENNA'S PIZZA                | 2,200  |
| 630-2  | PUBLIX LIQUORS               | 1,400  |
| 630-3  | NEPTUNE CLEANERS             | 1,400  |
| 630-4  | GREAT CLIPS                  | 1,050  |
| 630-5  | LUXURY NAILS & SPA           | 1,750  |
| 630-6  | AT&T                         | 1,400  |
| 630-7  | SAGE DENTAL                  | 2,800  |