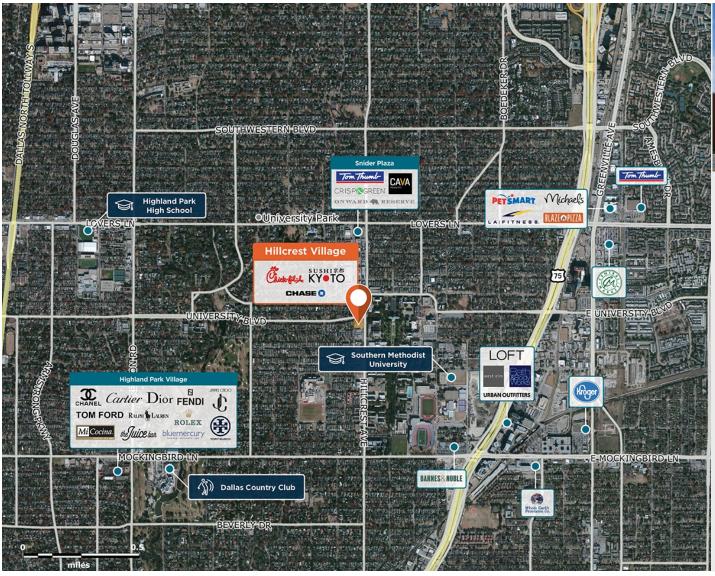

## Hillcrest Village

9 6423-6437 Hillcrest Avenue, Dallas, TX 75205

A premier location in one of the most prestigious Dallas neighborhoods, with a strong university student draw.

Center Size: 14,608 Spaces Available: 0

## Within 1 Mile

Population 19,150
Avg. Household Income 271,909
Avg. Home Value \$1,497,697

Annual Visits 502,514 Vehicles Per Day 18,135

Regency Centers.

**Brian Landru**Leasing Contact

**L** 214 706 2502