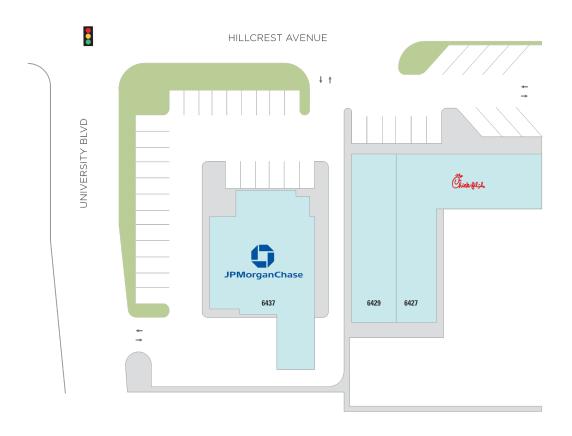

## Hillcrest Village

9 6423-6437 Hillcrest Avenue, Dallas, TX 75205

■ AVAILABLE ■ AVAILABLE SOON ■ LEASED □ NAP (NOT A PART)

Center Size: 14,608

| SPACE | TENANT              | SF    |
|-------|---------------------|-------|
| 6427  | CHICK-FIL-A         | 4,507 |
| 6429  | SUSHI KYOTO         | 2,273 |
| 6437  | JPMORGAN CHASE BANK | 7.750 |