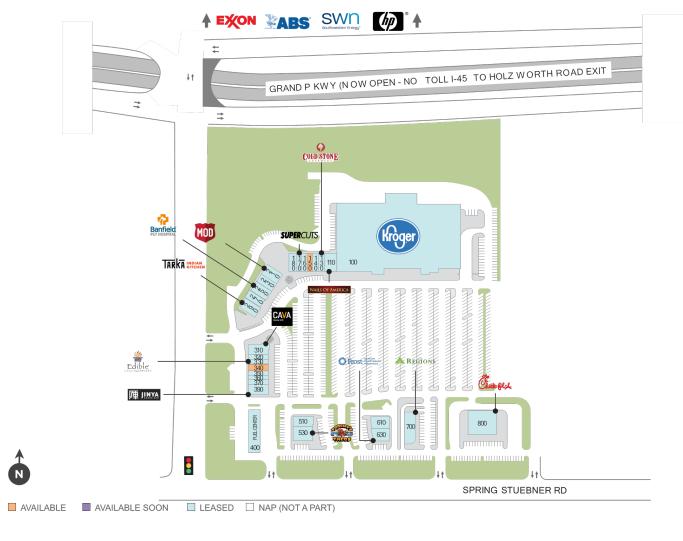

## The Market at Springwoods Village

♀ 2102-2180 Spring Stuebner Rd, Spring, TX 77389

**Center Size: 167,199** 

| SPACE | TENANT                        | SF      |
|-------|-------------------------------|---------|
| 150   | AVAILABLE                     | 1,462   |
| 340   | AVAILABLE                     | 1,851   |
| 100   | KROGER                        | 100,000 |
| 110   | NAILS OF AMERICA              | 3,490   |
| 130   | COLD STONE CREAMERY           | 1,400   |
| 140   | POSTAL ANNEX                  | 1,567   |
| 160   | HIDDEN BEAUTY RETREAT         | 1,440   |
| 170   | SUPERCUTS                     | 1,200   |
| 180   | URBAN BIRD                    | 2,169   |
| 210   | MOD SUPER FAST PIZZA          | 2,654   |
| 230   | HAND & STONE MASSAGE & FACIAL | 2,556   |
| 250   | BANFIELD PET HOSPITAL         | 3,048   |
| 270   | MEMORIAL HERMANN-GOHEALTH     | 2,379   |
| 290   | TARKA INDIAN KITCHEN          | 2,818   |
| 310   | CAVA                          | 2,800   |
| 320   | РОКЕМОТО                      | 1,577   |
| 330   | EDIBLE ARRANGEMENTS           | 1,350   |
| 350   | TOTAL MEN'S PRIMARY CARE      | 1,500   |
| 360   | BEARD PAPA'S                  | 1,273   |
| 370   | YI CHA                        | 1,300   |
| 390   | JINYA RAMEN BAR               | 2,744   |
| 400   | KROGER FUEL STATION           | 6,880   |
| 510   | SPLENDID DENTAL CARE          | 2,426   |
| 530   | TORCHY'S TACOS                | 4,363   |
| 610   | NOE'S CAFE                    | 1,942   |
| 630   | FROST BANK                    | 3,933   |
| 700   | REGIONS BANK                  | 2,200   |
| 800   | CHICK-FIL-A                   | 4,877   |