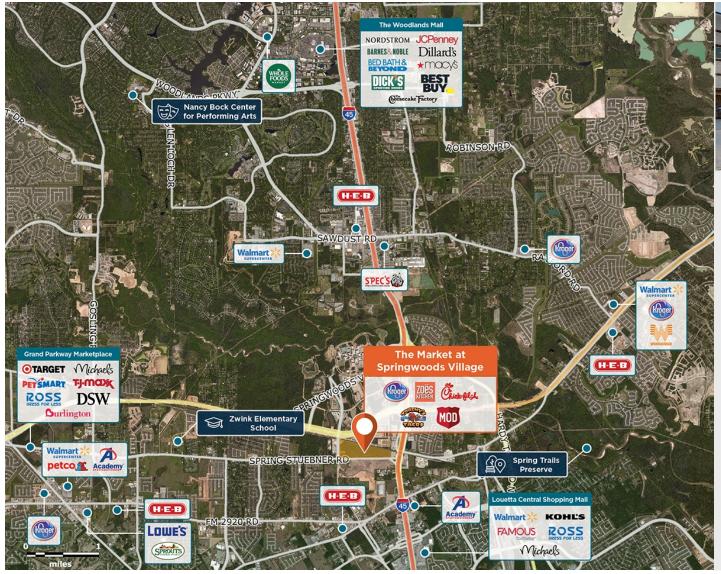

## The Market at Springwoods Village

**♀** 2102-2180 Spring Stuebner Rd, Spring, TX 77389

Development at a busy intersection in a master-planned mixed-use community, home to ExxonMobil's new campus.

LEED Certified

Center Size: 167,199 Spaces Available: 2

## Within 3 Miles

Population 67,471
Avg. Household Income 122,539
Avg. Home Value \$330,621

Annual Visits 2,816,597

Vehicles Per Day 19,923

Regency Centers.

**Rip Reynolds**Leasing Contact

**\** 713 599 3517