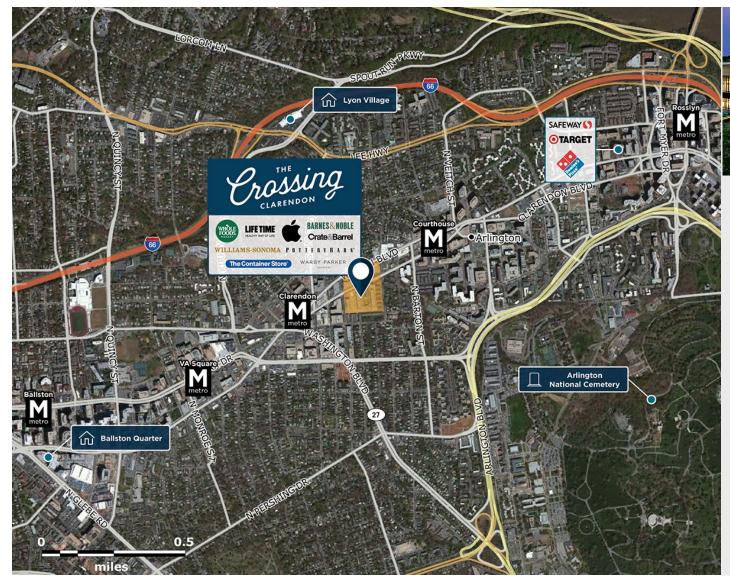

## The Crossing Clarendon

**9** 2800 Clarendon Blvd, Arlington, VA 22201

Iconic 10-acre hub steps from the metro on one of the best shopping streets in Arlington.

Center Size: 419,950 Spaces Available: 7

## Within 3 Miles

Population 270,957
Avg. Household Income 192,518
Avg. Home Value \$1,076,719

Annual Visits 3,020,093 Vehicles Per Day 17,992

Regency Centers.

**April Laney**Leasing Contact

**\** 703 442 4337