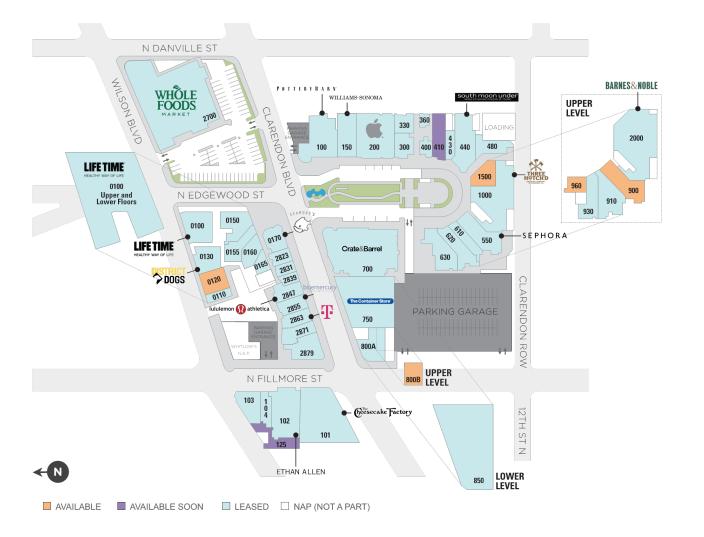

## The Crossing Clarendon

**?** 2800 Clarendon Blvd, Arlington, VA 22201

**Center Size:** 419,950

| SPACE | TENANT                         | SF      |
|-------|--------------------------------|---------|
| 120   | AVAILABLE                      | 2,979   |
| 1500  | AVAILABLE                      | 2,659   |
| 800B  | AVAILABLE                      | 4,711   |
| 900   | AVAILABLE (2Nd Gen Restaurant) | 6,236   |
| 960   | AVAILABLE                      | 1,343   |
| 125   | AVAILABLE SOON                 | 3,039   |
| 410   | AVAILABLE SOON                 | 3,086   |
| 0100  | LIFETIME                       | 111,300 |
| 0110  | BOLD BLADE                     | 1,171   |
| 0130  | DISTRICT DOGS                  | 3,003   |
| 0150  | TATTE BAKERY & CAFE            | 3,803   |
| 0155  | LASERAWAY                      | 2,751   |
| 0160  | COLADA SHOP                    | 2,362   |
| 0165  | LADY OCTOPUS TATTOOS           | 1,325   |
| 0170  | SEAMORE'S                      | 2,605   |
| 00    | POTTERY BARN                   | 14,628  |
| 000   | THREE NOTCH'D BREWING (COMING  | 10,160  |
| 01    | THE CHEESECAKE FACTORY         | 12,621  |
| 02    | ETHAN ALLEN                    | 10,316  |
| 03    | TTT BUENA VIDA/GREEN PIG       | 6,714   |
| 104   | MAISON CHERYL                  | 2,001   |
| 150   | WILLIAMS SONOMA                | 7,235   |
| 200   | APPLE                          | 8,766   |
| 2000  | BARNES & NOBLE (COMING SOON)   | 14,041  |
| 2700  | WHOLE FOODS                    | 34,000  |
| 2823  | MYEYEDR.                       | 1,847   |
| 2831  | VAN LEEUWEN (COMING SOON)      | 863     |
| 2839  | FRAMEBRIDGE                    | 1,009   |
| 2847  | LULULEMON                      | 3,030   |
| 2855  | BLUEMERCURY                    | 1,980   |
| 2863  | T-MOBILE                       | 2,114   |
| 2871  | BOND VET                       | 2,499   |
| 2879  | CITIBANK                       | 4,001   |

## **The Crossing Clarendon**

**?** 2800 Clarendon Blvd, Arlington, VA 22201

**Center Size:** 419,950

| SPACE | TENANT                     | SF     |
|-------|----------------------------|--------|
| 300   | SOULCYCLE                  | 3,245  |
| 330   | ARLINGTON ARTISTS ALLIANCE | 1,044  |
| 360   | REGENCY MANAGEMENT OFFICE  | 670    |
| 400   | CHIP CITY                  | 1,111  |
| 430   | GOLDEN FOX                 | 1,500  |
| 440   | SOUTH MOON UNDER           | 5,727  |
| 480   | CLARENDON DENTAL ARTS      | 2,438  |
| 550   | SEPHORA                    | 4,533  |
| 610   | WARBY PARKER               | 2,180  |
| 620   | WESTVILLE                  | 3,968  |
| 630   | EVEREVE                    | 4,460  |
| 700   | CRATE&BARREL               | 36,851 |
| 750   | THE CONTAINER STORE        | 29,070 |
| 800A  | COLONY GRILL               | 4,866  |
| 850   | COROBUS SPORTS             | 20,827 |
| 910   | BOND'S ESCAPE ROOM         | 3,760  |
| 930   | SOULFIRE COLLECTIVE        | 2,753  |