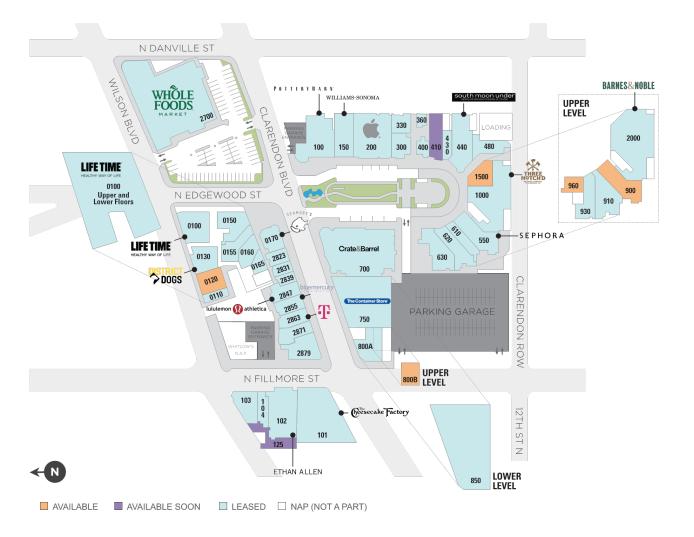

## The Crossing Clarendon

**9** 2800 Clarendon Blvd, Arlington, VA 22201

Iconic 10-acre hub steps from the metro on one of the best shopping streets in Arlington.

Center Size: 419,950 Spaces Available: 7

## The Crossing Clarendon

**?** 2800 Clarendon Blvd, Arlington, VA 22201

**Center Size:** 419,950

| SPACE | TENANT                         | SF      |
|-------|--------------------------------|---------|
| 120   | AVAILABLE                      | 2,979   |
| 1500  | AVAILABLE                      | 2,659   |
| 800B  | AVAILABLE                      | 4,711   |
| 900   | AVAILABLE (2Nd Gen Restaurant) | 6,236   |
| 960   | AVAILABLE                      | 1,343   |
| 125   | AVAILABLE SOON                 | 3,039   |
| 410   | AVAILABLE SOON                 | 3,086   |
| 0100  | LIFETIME                       | 111,300 |
| 0110  | BOLD BLADE                     | 1,171   |
| 0130  | DISTRICT DOGS                  | 3,003   |
| 0150  | TATTE BAKERY & CAFE            | 3,803   |
| 0155  | LASERAWAY                      | 2,751   |
| 0160  | COLADA SHOP                    | 2,362   |
| 0165  | LADY OCTOPUS TATTOOS           | 1,325   |
| 0170  | SEAMORE'S                      | 2,605   |
| 00    | POTTERY BARN                   | 14,628  |
| 000   | THREE NOTCH'D BREWING (COMING  | 10,160  |
| 01    | THE CHEESECAKE FACTORY         | 12,621  |
| 02    | ETHAN ALLEN                    | 10,316  |
| 03    | TTT BUENA VIDA/GREEN PIG       | 6,714   |
| 104   | MAISON CHERYL                  | 2,001   |
| 150   | WILLIAMS SONOMA                | 7,235   |
| 200   | APPLE                          | 8,766   |
| 2000  | BARNES & NOBLE (COMING SOON)   | 14,041  |
| 2700  | WHOLE FOODS                    | 34,000  |
| 2823  | MYEYEDR.                       | 1,847   |
| 2831  | VAN LEEUWEN (COMING SOON)      | 863     |
| 2839  | FRAMEBRIDGE                    | 1,009   |
| 2847  | LULULEMON                      | 3,030   |
| 2855  | BLUEMERCURY                    | 1,980   |
| 2863  | T-MOBILE                       | 2,114   |
| 2871  | BOND VET                       | 2,499   |
| 2879  | CITIBANK                       | 4,001   |

## **The Crossing Clarendon**

**?** 2800 Clarendon Blvd, Arlington, VA 22201

**Center Size:** 419,950

| SPACE | TENANT                     | SF     |
|-------|----------------------------|--------|
| 300   | SOULCYCLE                  | 3,245  |
| 330   | ARLINGTON ARTISTS ALLIANCE | 1,044  |
| 360   | REGENCY MANAGEMENT OFFICE  | 670    |
| 400   | CHIP CITY                  | 1,111  |
| 430   | GOLDEN FOX                 | 1,500  |
| 440   | SOUTH MOON UNDER           | 5,727  |
| 480   | CLARENDON DENTAL ARTS      | 2,438  |
| 550   | SEPHORA                    | 4,533  |
| 610   | WARBY PARKER               | 2,180  |
| 620   | WESTVILLE                  | 3,968  |
| 630   | EVEREVE                    | 4,460  |
| 700   | CRATE&BARREL               | 36,851 |
| 750   | THE CONTAINER STORE        | 29,070 |
| 800A  | COLONY GRILL               | 4,866  |
| 850   | COROBUS SPORTS             | 20,827 |
| 910   | BOND'S ESCAPE ROOM         | 3,760  |
| 930   | SOULFIRE COLLECTIVE        | 2,753  |