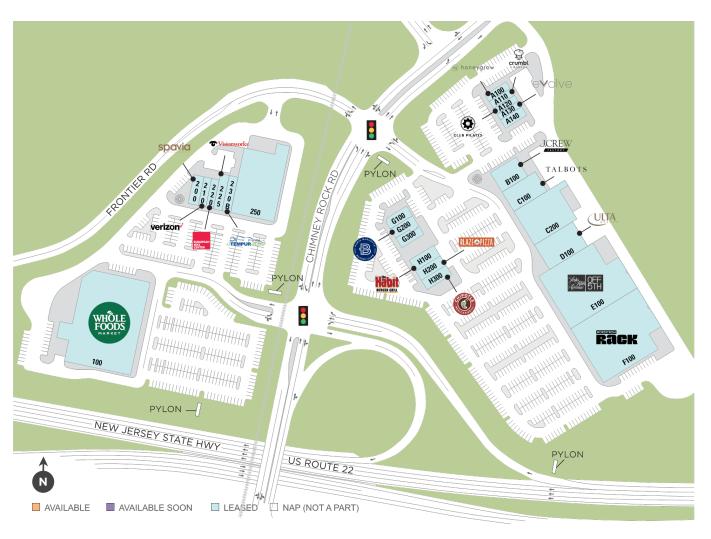

## **Chimney Rock Crossing**

**9** 319 Chimney Rock Road, Bound Brook, NJ 08805

**Center Size: 218,333** 

| SPACE | TENANT                 | SF     |
|-------|------------------------|--------|
| 100   | WHOLE FOODS            | 50,000 |
| 200   | SPAVIA                 | 2,460  |
| 210   | VERIZON WIRELESS       | 1,360  |
| 220   | EUROPEAN WAX CENTER    | 1,600  |
| 225   | VISIONWORKS            | 2,500  |
| 230B  | TEMPUR-PEDIC           | 2,500  |
| 250   | THE CONTAINER STORE    | 23,685 |
| A100  | HONEYGROW              | 2,000  |
| A110  | CRUMBL COOKIES         | 1,600  |
| A120  | CLUB PILATES           | 1,820  |
| A130  | EVOLVE MED SPA         | 1,380  |
| A140  | IVX HEALTH             | 2,720  |
| B100  | J. CREW FACTORY        | 6,053  |
| C100  | TALBOTS                | 7,813  |
| C200  | LL BEAN                | 15,765 |
| D100  | ULTA                   | 10,003 |
| E100  | SAKS OFF 5TH           | 34,078 |
| F100  | NORDSTROM RACK         | 35,975 |
| G100  | FANTASY NAIL & SPA     | 2,560  |
| G200  | PARIS BAGUETTE         | 2,509  |
| G300  | SLEEP NUMBER           | 2,403  |
| H100  | THE HABIT BURGER GRILL | 2,720  |
| H200  | BLAZE PIZZA            | 2,320  |
| H300  | CHIPOTLE MEXICAN GRILL | 2,560  |