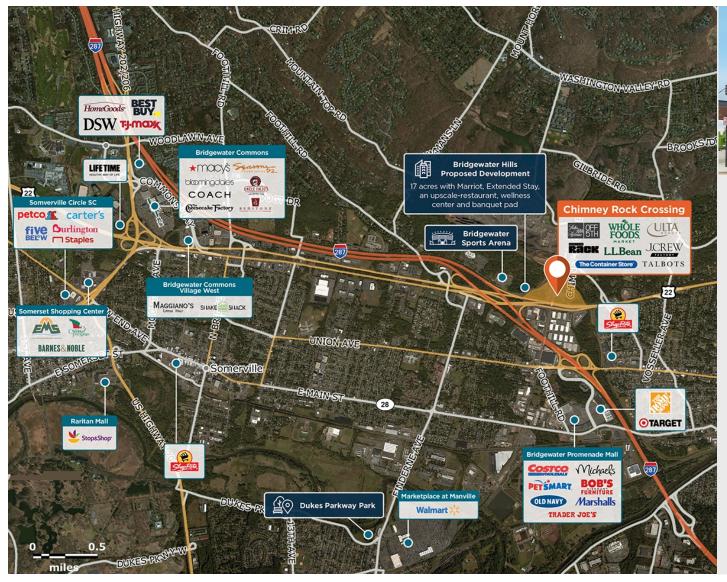

## **Chimney Rock Crossing**

♀ 319 Chimney Rock Road, Bound Brook, NJ 08805

Whole Foods anchored center on the New Jersey State Highway, in one of the wealthiest locations in the U.S.

Center Size: 218,333 Spaces Available: 0

## **Chimney Rock Crossing**

**9** 319 Chimney Rock Road, Bound Brook, NJ 08805

**Center Size: 218,333** 

| SPACE | TENANT                 | SF     |
|-------|------------------------|--------|
| 100   | WHOLE FOODS            | 50,000 |
| 200   | SPAVIA                 | 2,460  |
| 210   | VERIZON WIRELESS       | 1,360  |
| 220   | EUROPEAN WAX CENTER    | 1,600  |
| 225   | VISIONWORKS            | 2,500  |
| 230B  | TEMPUR-PEDIC           | 2,500  |
| 250   | THE CONTAINER STORE    | 23,685 |
| A100  | HONEYGROW              | 2,000  |
| A110  | CRUMBL COOKIES         | 1,600  |
| A120  | CLUB PILATES           | 1,820  |
| A130  | EVOLVE MED SPA         | 1,380  |
| A140  | IVX HEALTH             | 2,720  |
| B100  | J. CREW FACTORY        | 6,053  |
| C100  | TALBOTS                | 7,813  |
| C200  | LL BEAN                | 15,765 |
| D100  | ULTA                   | 10,003 |
| E100  | SAKS OFF 5TH           | 34,078 |
| F100  | NORDSTROM RACK         | 35,975 |
| G100  | FANTASY NAIL & SPA     | 2,560  |
| G200  | PARIS BAGUETTE         | 2,509  |
| G300  | SLEEP NUMBER           | 2,403  |
| H100  | THE HABIT BURGER GRILL | 2,720  |
| H200  | BLAZE PIZZA            | 2,320  |
| H300  | CHIPOTLE MEXICAN GRILL | 2,560  |