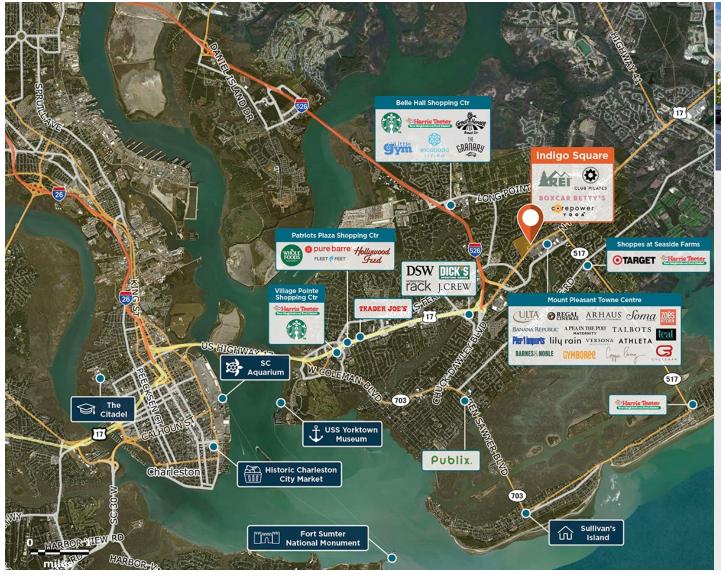

## **Indigo Square**

**♀** US 17 and Indigo Market Drive, Mt Pleasant, SC 29464

Bringing high style to the low country.

Center Size: 51,057 Spaces Available: 0

## Within 3 Miles

Population 48,755
Avg. Household Income 163,215
Avg. Home Value \$740,814

Annual Visits 675,255 Vehicles Per Day 44,500

Regency Centers.

Allison Wiggs Leasing Contact **919 831 4915** 

AllisonWiggs@regencycenters.com