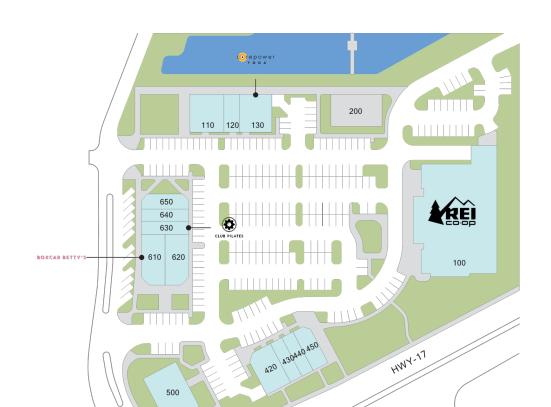

## Center Size: 51,057

| SPACE | TENANT                         | SF     |
|-------|--------------------------------|--------|
| 0100  | REI CO-OP                      | 21,535 |
| 110   | SAN MIGUEL MEXICAN BAR & GRILL | 3,203  |
| 120   | INDIGO LIQUORS                 | 830    |
| 130   | COREPOWER YOGA                 | 3,618  |
| 420   | INDEPENDENT OPTICAL            | 2,738  |
| 430   | RECITALS - THE HAIR SALON      | 1,358  |
| 440   | JEFF'S BAGEL RUN               | 1,297  |
| 450   | THE BULL & FINCH TAVERN        | 1,688  |
| 500   | AT&T                           | 5,000  |
| 610   | BOXCAR BETTY'S                 | 2,307  |
| 620   | WOODHAVEN PIZZA                | 2,800  |
| 630   | CLUB PILATES                   | 1,735  |
| 640   | INDIGO NAIL SPA                | 1,395  |
| 650   | SWEATHOUZ MT PLEASANT          | 1,553  |

€ at&t

AVAILABLE SOON

Regency Centers.

**Allison Wiggs Leasing Contact** 

■ LEASED □ NAP (NOT A PART)

**919 831 4915** 

AllisonWiggs@regencycenters.com

Updated: Apr 18 2025