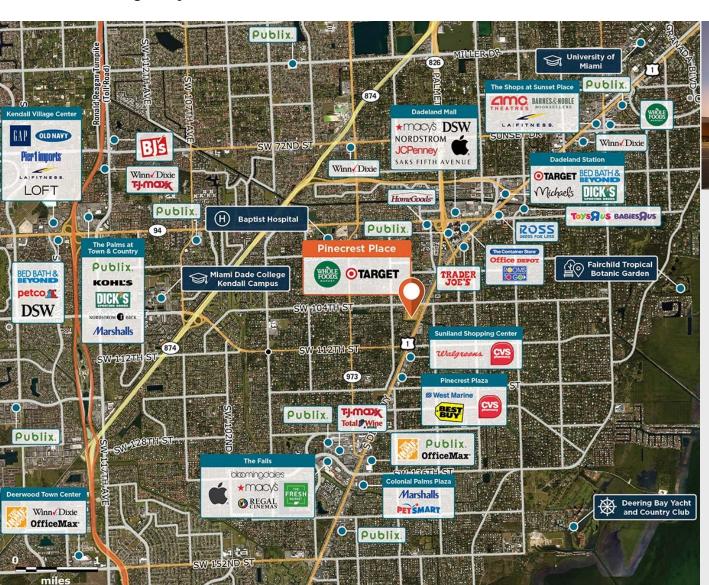

## **Pinecrest Place**

VIS-1 (S Dixie Highway) & SW 104th, Miami, FL 33156

NECRES

New development with bestin-class anchors in affluent SE Florida market; high traffic counts and daytime pop.

Center Size: 70,152 Spaces Available: 1

## Within 3 Miles

| Population            | 98,745    |
|-----------------------|-----------|
| Avg. Household Income | 172,080   |
| Avg. Home Value       | \$884,683 |
| Annual Visits         | 2,863,564 |
| Vehicles Per Day      | 95,000    |