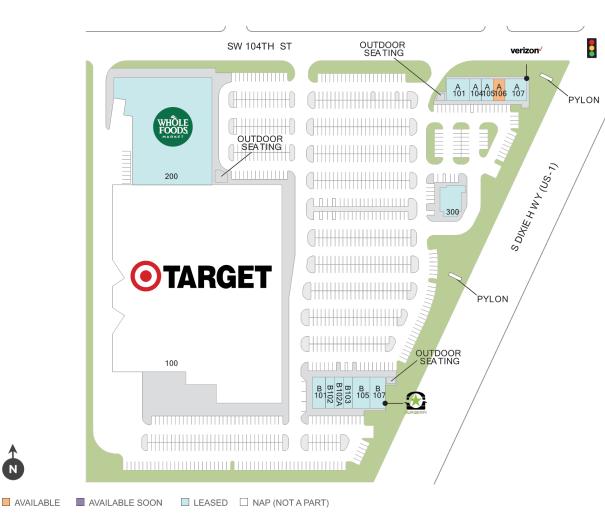

## **Pinecrest Place**

9 US-1 (S Dixie Highway) & SW 104th, Miami, FL 33156

| SPACE | TENANT                       | SF     |
|-------|------------------------------|--------|
| A106  | AVAILABLE                    | 1,200  |
| 100   | TARGET                       | 0      |
| 200   | WHOLE FOODS                  | 46,510 |
| 300   | TRUIST BANK                  | 3,142  |
| A101  | BOLAY                        | 2,800  |
| A104  | RADIANT WAXING               | 1,200  |
| A105  | REMOVERY                     | 1,200  |
| A107  | VERIZON WIRELESS             | 2,600  |
| B101  | INFINITY, BEYOND FITNESS     | 2,100  |
| B102  | NAIL SWAG                    | 1,400  |
| B102A | PEOPLE FIRST DENTISTRY, PLLC | 1,400  |
| B103  | NELA BEAUTY BAR              | 1,400  |
| B105  | THE GOOD FEET STORE          | 2,800  |
| B107  | BURGERFI                     | 2,400  |
|       |                              |        |

 $\cap f 1$ 

Ν

**Aidan McNaughton** Leasing Contact

**& 305 940 3944** AidanMcNaughton@regencycenters.com

Updated: Apr 15 2025 ©2025 Regency Centers, L.P.

This site plan is not a representation, warranty or guarantee as to size, location, identity of any tenant, the suite number, address or any other physical indicator or parameter of the property and for use as approximated information only. The improvements are subject to changes, additions, and deletions as the architect, landlord, or any governmental agency may direct or determine in their absolute discretion.