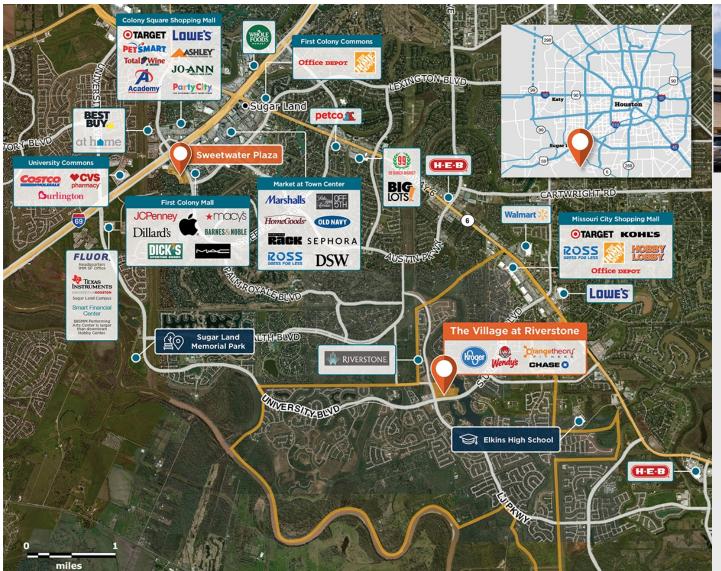

## The Village at Riverstone

♥ University Blvd & L J Pkwy, Sugar Land, TX 77479

Kroger anchored developments servicing Riverstone, the fastest growing master planned community in Houston

**Center Size:** 165,079 **Spaces Available:** 4

## Within 3 Miles

Population 77,452 Avg. Household Income 187,247 Avg. Home Value \$510,589

Annual Visits 1,732,687 Vehicles Per Day 12,798

Hannah Permen Leasing Contact **\** 713 599 3508

HannahPermen@regencycenters.com