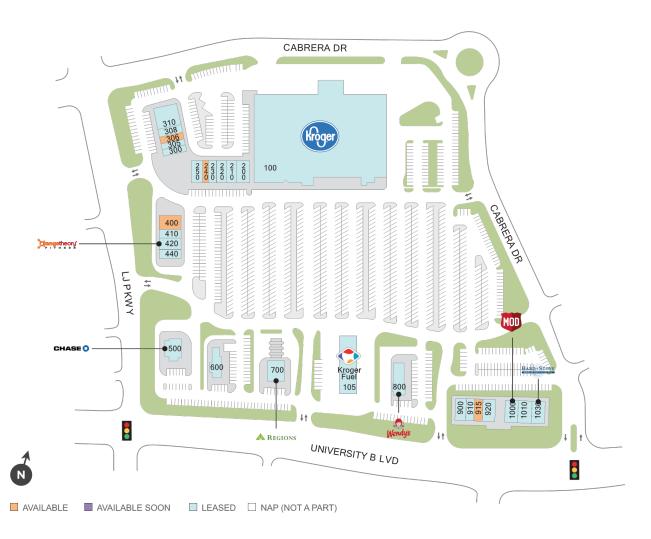

## The Village at Riverstone

**♀** University Blvd & L J Pkwy, Sugar Land, TX 77479

**Center Size: 165,079** 

| SPACE | TENANT                         | SF      |
|-------|--------------------------------|---------|
| 240   | AVAILABLE                      | 1,050   |
| 306   | AVAILABLE                      | 1,400   |
| 400   | AVAILABLE                      | 3,036   |
| 915   | AVAILABLE                      | 1,440   |
| 100   | KROGER                         | 100,000 |
| 1000  | MOD SUPER FAST PIZZA           | 2,808   |
| 1010  | UNIVERSITY PEDIATRIC DENTISTRY | 3,000   |
| 1030  | HAND & STONE MASSAGE & FACIAL  | 2,747   |
| 105   | KROGER FUEL STATION            | 6,880   |
| 200   | MILANO NAILS                   | 2,800   |
| 210   | IDEAL DENTAL                   | 2,100   |
| 220   | TEXAS STATE OPTICAL            | 2,450   |
| 230   | AISHA'S SALON & SPA            | 1,500   |
| 250   | ORANGETWIST                    | 2,299   |
| 300   | DUMONT CREAMERY & CAFE         | 1,381   |
| 305   | UPSCALE CLEANERS               | 1,253   |
| 308   | STEMTREE                       | 1,600   |
| 310   | HOSPITALITY URGENT CARE        | 4,500   |
| 410   | THE JOINT                      | 1,179   |
| 420   | ORANGETHEORY FITNESS           | 3,200   |
| 440   | MAIN SQUEEZE JUICE CO.         | 1,490   |
| 500   | CHASE BANK                     | 3,558   |
| 600   | VALVOLINE                      | 2,030   |
| 700   | REGIONS BANK                   | 2,200   |
| 800   | WENDY'S                        | 2,777   |
| 900   | UMAMI                          | 2,867   |
| 910   | DIESEL BARBERSHOP              | 1,440   |
| 920   | YOGA SIX                       | 2,094   |
|       |                                |         |