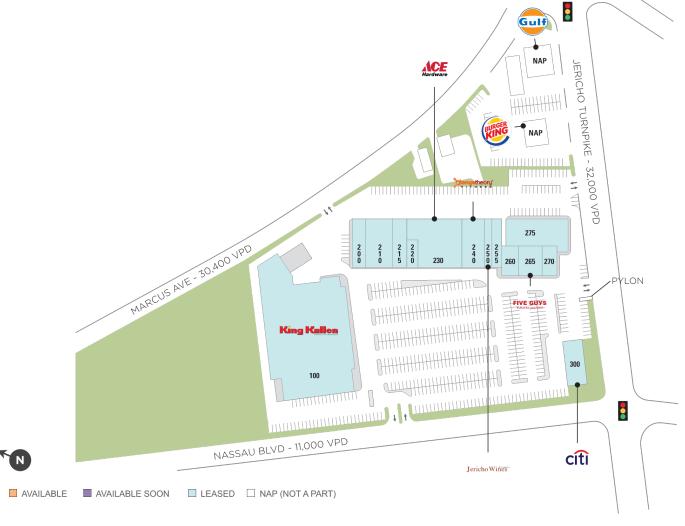

## The Point at Garden City Park

2301-2349 Jericho Turnpike, Garden City Park, NY 11040

Located in the heart of Garden City Park with incredible demographics, abundant parking, and great visibility.

Center Size: 104,616 Spaces Available: 0

## The Point at Garden City Park

♀ 2301-2349 Jericho Turnpike, Garden City Park, NY 11040

**Center Size: 104,616** 

 $1 \cap f 1$ 

Regency Centers.

**Steve Dudziec**Leasing Contact

**L** 203 863 8212

■ SteveDudziec@regencycenters.com