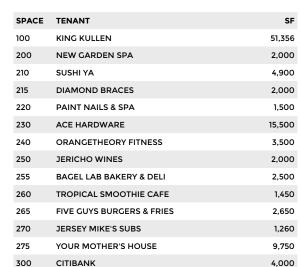

## The Point at Garden City Park

2301-2349 Jericho Turnpike, Garden City Park, NY 11040

Located in the heart of Garden City Park with incredible demographics, abundant parking, and great visibility.

Center Size: 104,616 Spaces Available: 0