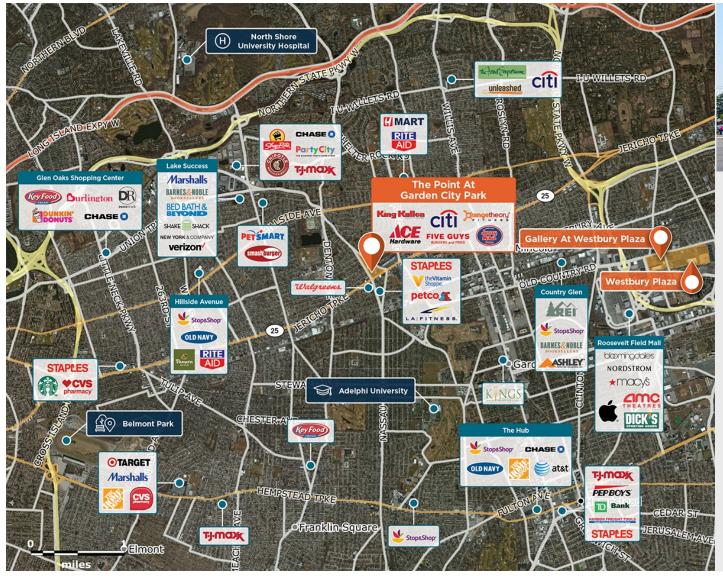

## The Point at Garden City Park

2301-2349 Jericho Turnpike, Garden City Park, NY 11040

Located in the heart of Garden City Park with incredible demographics, abundant parking, and great visibility.

Center Size: 104,616 Spaces Available: 0

## Within 3 Miles

Population 208,704 Avg. Household Income 188,162 Avg. Home Value \$843,196

Annual Visits 1,899,630 Vehicles Per Day 38,962

Regency Centers.

**Steve Dudziec**Leasing Contact

**L** 203 863 8212