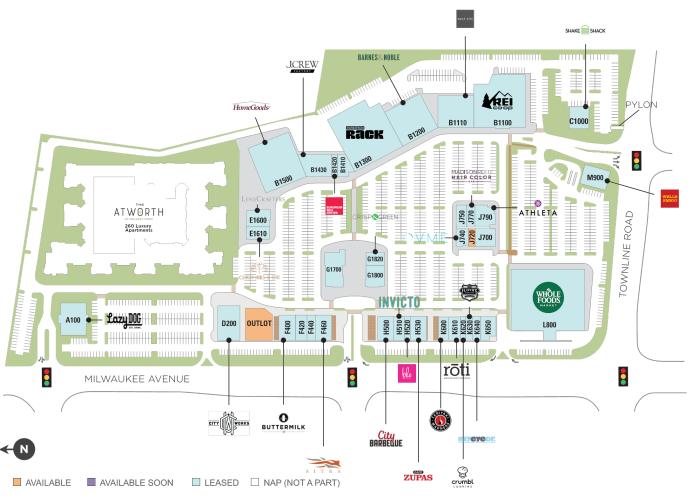

## **Mellody Farm**

§ 851-1101 Milwaukee Ave., Vernon Hills, IL 60061

Open-air shopping/dining destination with 270K SF of retail & 260 luxury apartments located 2 miles from I-94

Center Size: 258,691 Spaces Available: 1

## **Mellody Farm**

♀ 851-1101 Milwaukee Ave., Vernon Hills, IL 60061

**Center Size: 258,691** 

1 of 2

## **Mellody Farm**

♀ 851-1101 Milwaukee Ave., Vernon Hills, IL 60061

**Center Size: 258,691** 

|  | SPACE | TENANT                | SF     |
|--|-------|-----------------------|--------|
|  | K620  | CRUMBL COOKIES        | 1,448  |
|  | K630  | FLOYD'S 99 BARBERSHOP | 1,460  |
|  | K640  | MYEYEDR.              | 1,874  |
|  | K650  | VERIZON WIRELESS      | 3,253  |
|  | L800  | WHOLE FOODS           | 44,880 |
|  | M900  | WELLS FARGO BANK      | 3,500  |