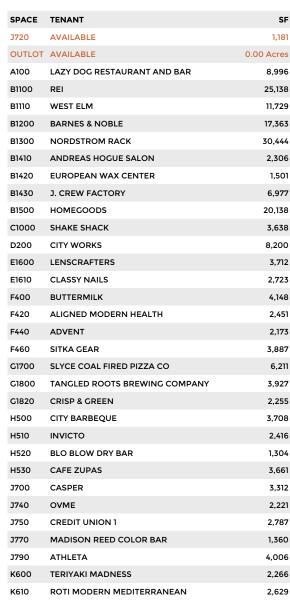

## **Mellody Farm**

♀ 851-1101 Milwaukee Ave., Vernon Hills, IL 60061

**Center Size: 258,691** 

|  | SPACE | TENANT                | SF     |
|--|-------|-----------------------|--------|
|  | K620  | CRUMBL COOKIES        | 1,448  |
|  | K630  | FLOYD'S 99 BARBERSHOP | 1,460  |
|  | K640  | MYEYEDR.              | 1,874  |
|  | K650  | VERIZON WIRELESS      | 3,253  |
|  | L800  | WHOLE FOODS           | 44,880 |
|  | M900  | WELLS FARGO BANK      | 3,500  |