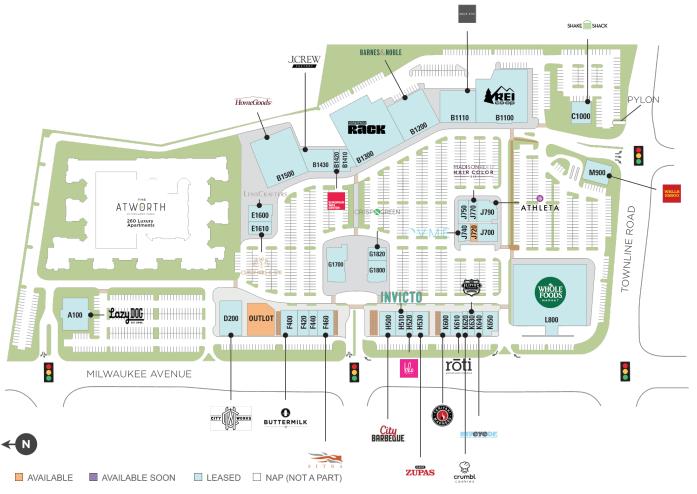

## **Mellody Farm**

♀ 851-1101 Milwaukee Ave., Vernon Hills, IL 60061

**Center Size: 258,691** 

|  | SPACE | TENANT                | SF     |
|--|-------|-----------------------|--------|
|  | K620  | CRUMBL COOKIES        | 1,448  |
|  | K630  | FLOYD'S 99 BARBERSHOP | 1,460  |
|  | K640  | MYEYEDR.              | 1,874  |
|  | K650  | VERIZON WIRELESS      | 3,253  |
|  | L800  | WHOLE FOODS           | 44,880 |
|  | M900  | WELLS FARGO BANK      | 3,500  |