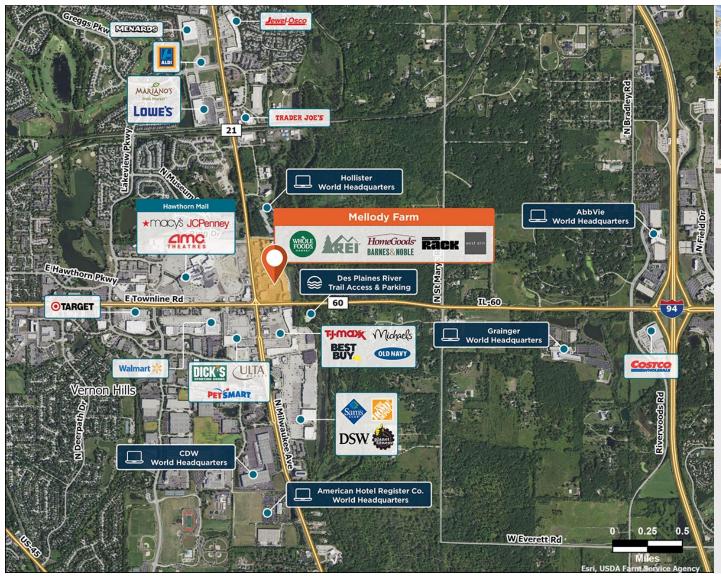

## **Mellody Farm**

§ 851-1101 Milwaukee Ave., Vernon Hills, IL 60061

Open-air shopping/dining destination with 270K SF of retail & 260 luxury apartments located 2 miles from I-94

Center Size: 258,691 Spaces Available: 1

## Within 3 Miles

Population 54,801 Avg. Household Income 171,512 Avg. Home Value \$477,574

Annual Visits 4,016,008 Vehicles Per Day 66,300

Regency Centers.

**Faith Hershey**Leasing Contact

**630 645 2820** 