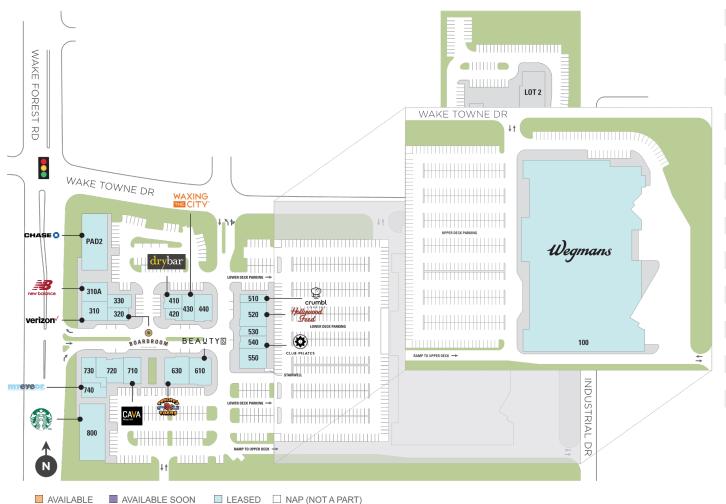

## **Midtown East**

Wake Forest Rd/Wake Towne Dr, Raleigh, NC 27609

| SPACE | TENANT                  | SF      |
|-------|-------------------------|---------|
| 100   | WEGMANS                 | 105,000 |
| 310   | VERIZON WIRELESS        | 2,910   |
| 310A  | NEW BALANCE             | 2,905   |
| 320   | BOARDROOM SALON FOR MEN | 1,691   |
| 330   | ISI ELITE TRAINING      | 2,028   |
| 410   | DRYBAR                  | 1,551   |
| 420   | PARK'S JEWELS           | 1,153   |
| 430   | WAXING THE CITY         | 1,800   |
| 440   | THE GOOD FEET STORE     | 2,828   |
| 510   | CRUMBL COOKIES          | 1,331   |
| 520   | HOLLYWOOD FEED          | 3,770   |
| 530   | STRETCHLAB              | 1,425   |
| 540   | CLUB PILATES            | 1,912   |
| 550   | DAVE'S HOT CHICKEN      | 3,291   |
| 610   | BEAUTY CO               | 3,484   |
| 630   | TORCHY'S TACOS          | 3,803   |
| 710   | CAVA                    | 2,718   |
| 720   | NAIL KITCHEN            | 3,756   |
| 730   | THE NOW                 | 2,708   |
| 740   | MYEYEDR.                | 1,872   |
| 800   | STARBUCKS               | 3,500   |
| PAD2  | CHASE BANK              | 3,500   |