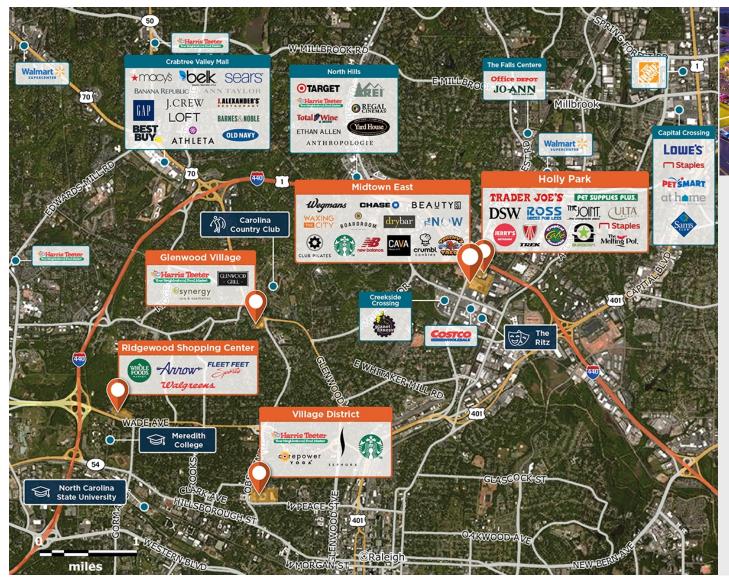

## **Midtown East**

Wake Forest Rd/Wake Towne Dr, Raleigh, NC 27609

Joining the Wake Forest Road corridor inside Raleigh's beltline with Wegmans and a curated mix of retailers.

Center Size: 158,936 Spaces Available: 0

## Within 3 Miles

Population 96,144

Avg. Household Income 135,308

Avg. Home Value \$622,605

Annual Visits 3,088,263 Vehicles Per Day 35,000

Regency Centers.

Allison Wiggs Leasing Contact **919 831 4915** 

AllisonWiggs@regencycenters.com