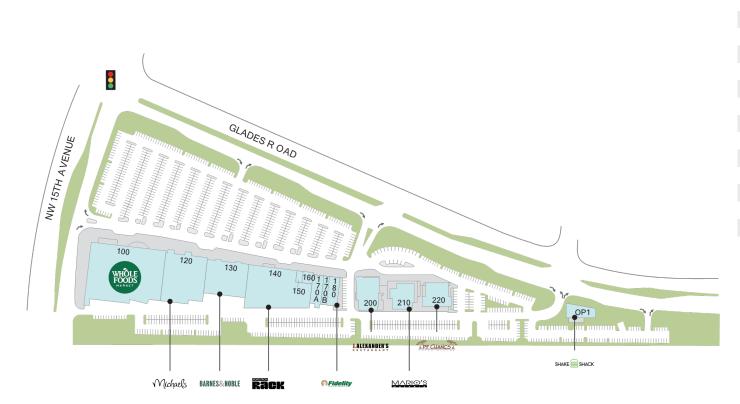

## Center Size: 180,323

| TENANT               | SF                                                                                                                                                                                        |
|----------------------|-------------------------------------------------------------------------------------------------------------------------------------------------------------------------------------------|
| WHOLE FOODS          | 50,797                                                                                                                                                                                    |
| MICHAEL'S            | 23,232                                                                                                                                                                                    |
| BARNES & NOBLE       | 30,543                                                                                                                                                                                    |
| NORDSTROM RACK       | 36,176                                                                                                                                                                                    |
| ETIQUETTE BOUTIQUE   | 1,147                                                                                                                                                                                     |
| JAMBA JUICE          | 1,207                                                                                                                                                                                     |
| SEPHORA              | 4,745                                                                                                                                                                                     |
| FIDELITY INVESTMENTS | 8,550                                                                                                                                                                                     |
| J. ALEXANDER'S       | 7,500                                                                                                                                                                                     |
| MARIO'S OSTERIA      | 6,912                                                                                                                                                                                     |
| P.F. CHANG'S         | 7,090                                                                                                                                                                                     |
| SHAKE SHACK          | 2,424                                                                                                                                                                                     |
|                      | WHOLE FOODS<br>MICHAEL'S<br>BARNES & NOBLE<br>NORDSTROM RACK<br>ETIQUETTE BOUTIQUE<br>JAMBA JUICE<br>SEPHORA<br>FIDELITY INVESTMENTS<br>J. ALEXANDER'S<br>MARIO'S OSTERIA<br>P.F. CHANG'S |

AVAILABLE AVAILABLE SOON LEASED NAP (NOT A PART)

1 of 1

Regency<sup>.</sup> Centers.

Lliliam Marquez Leasing Contact **786 528 1454**Liliammarquez@regencycenters.com

Updated: Mar 26 2025

©2025 Regency Centers, L.P.