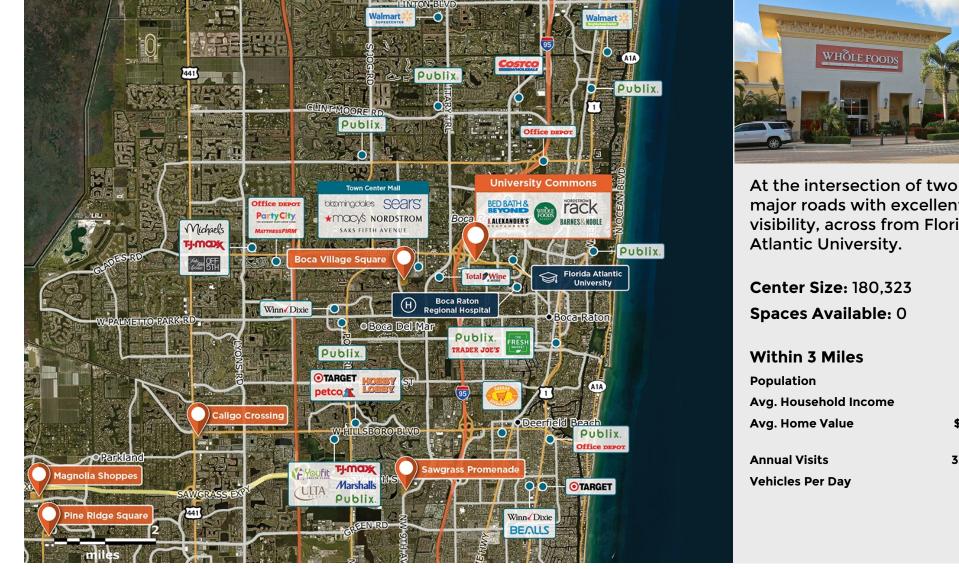

## **University Commons**

9 1400 Glades Road, Boca Raton, FL 33431

major roads with excellent visibility, across from Florida

| Population            | 100,038   |
|-----------------------|-----------|
| Avg. Household Income | 148,082   |
| Avg. Home Value       | \$776,277 |
| Annual Visits         | 3,692,519 |
| Vehicles Per Day      | 56,144    |

## **University Commons**

9 1400 Glades Road, Boca Raton, FL 33431