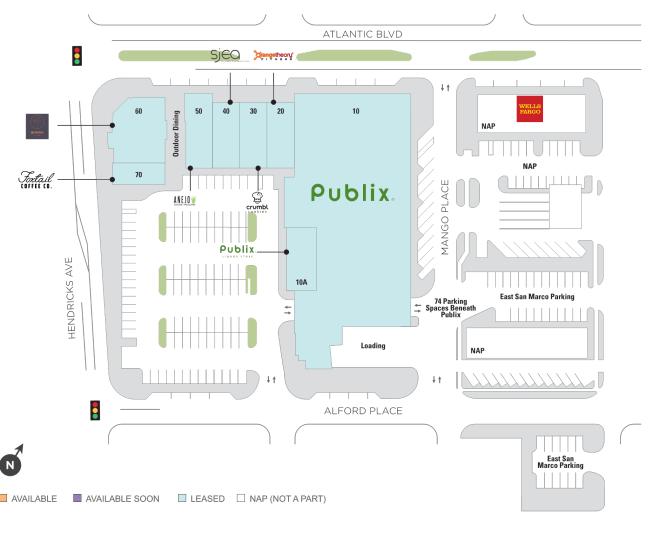

## **East San Marco**

♀ 2039 Hendricks Avenue, Jacksonville, FL 32207

Center Size: 58,946

|  | SPACE | TENANT                   | SF     |
|--|-------|--------------------------|--------|
|  | 10    | PUBLIX                   | 39,209 |
|  | 10A   | PUBLIX LIQUORS           | 1,400  |
|  | 20    | ORANGETHEORY FITNESS     | 2,800  |
|  | 30    | CRUMBL COOKIES           | 1,713  |
|  | 40    | ST. JOHNS EYE ASSOCIATES | 1,839  |
|  | 50    | ANEJO COCINA             | 3,599  |
|  | 60    | GEMMA FISH & OYSTER      | 6,500  |
|  | 70    | FOXTAIL COFFEE           | 1,886  |