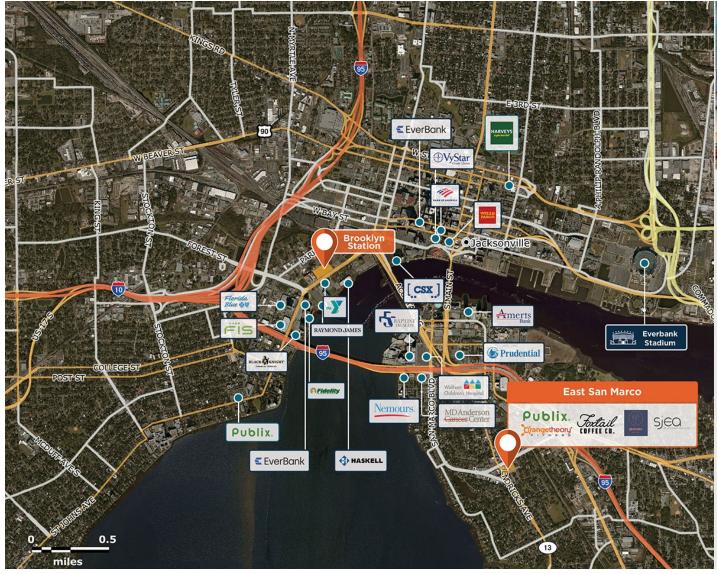

## **East San Marco**

♀ 2039 Hendricks Avenue, Jacksonville, FL 32207

Providing an essential shopping experience to one of Jacksonville's most historic and vibrant communities.

Center Size: 58,946 Spaces Available: 0

## Within 3 Miles

Population 66,016
Avg. Household Income 87,451
Avg. Home Value \$430,630

Annual Visits 1,193,534

Regency Centers.

**Eric Apple**Leasing Contact

**904 598 7450** 

ericapple@regencycenters.com