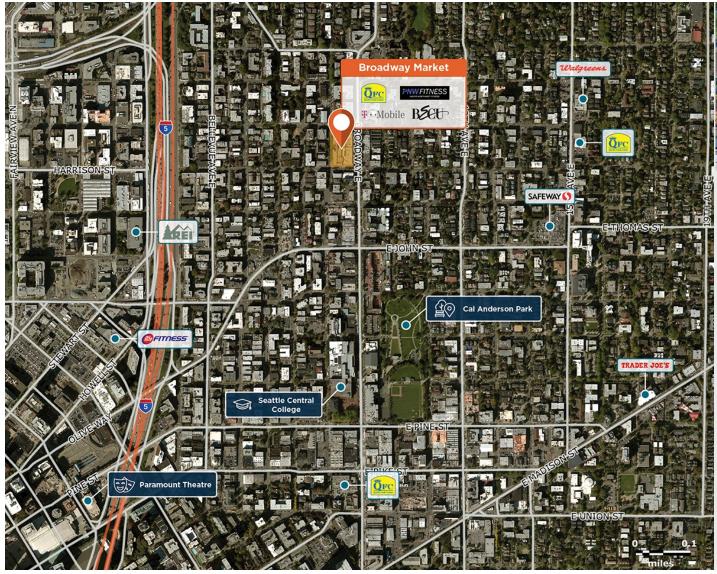

## **Broadway Market**

♀ 401 East Broadway, Seattle, WA 98102

A landmark property in a walkable, dense neighborhood with tech-savvy, affluent customers.

Center Size: 140,241 Spaces Available: 3

## Within 3 Miles

Population 292,049
Avg. Household Income 173,628
Avg. Home Value \$1,304,201

Annual Visits 628,342 Vehicles Per Day 21,785

Regency Centers.

**Rob Morris**Leasing Contact

**425 677 2264** 