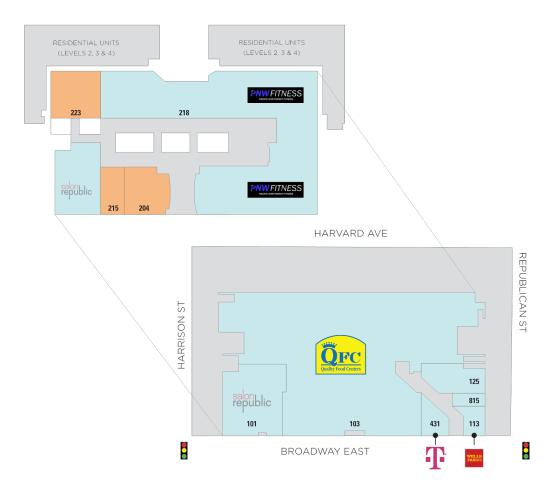

## **Broadway Market**

**9** 401 East Broadway, Seattle, WA 98102

**Center Size: 140,241** 

| SPACE | TENANT                    | SF     |
|-------|---------------------------|--------|
| 204   | AVAILABLE                 | 2,645  |
| 215   | AVAILABLE                 | 1,377  |
| 223   | AVAILABLE                 | 1,511  |
| 101   | SALON REPUBLIC            | 12,940 |
| 103   | QUALITY FOOD CENTERS      | 64,000 |
| 113   | WELLS FARGO BANK          | 2,357  |
| 125   | BECU                      | 1,983  |
| 218   | PACIFIC NORTHWEST FITNESS | 22,158 |
| 431   | T-MOBILE                  | 1,214  |
| 815   | BROADWAY SHOE REPAIR      | 764    |

1 of 1

AVAILABLE AVAILABLE SOON

Regency Centers.

**Rob Morris**Leasing Contact

■ LEASED □ NAP (NOT A PART)

**425 677 2264** 

▼ robmorris@regencycenters.com

Updated: Apr 19 2025