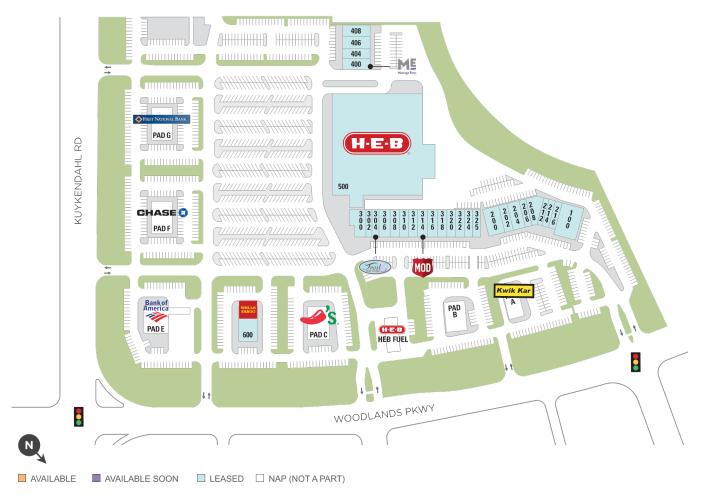

## **Indian Springs Center**

**♀** 10777-10807 Kuykendahl Rd, The Woodlands, TX 77382

**Center Size: 140,384** 

| SPACE | TENANT                        | SF     |
|-------|-------------------------------|--------|
| 0100  | ON THE KIRB                   | 5,400  |
| 0200  | SAKEKAWA JAPANESE STEAK HOUSE | 3,000  |
| 0202  | NEXT LEVEL NAIL BAR & SPA     | 1,875  |
| 0204  | TWIN LIQUORS                  | 3,000  |
| 0206  | ONESWEAT PILATES              | 1,500  |
| 0208  | RESULTS PHYSIOTHERAPY         | 2,528  |
| 0212  | FUHGEDABOUDIT BAGEL COMPANY   | 1,500  |
| 0214  | COCO CREPES, WAFFLES, COFFEE  | 1,067  |
| 0216  | CHEF CHAN'S THE ORIGINAL      | 1,500  |
| 0300  | AFC URGENT CARE               | 3,000  |
| 0302  | AT&T                          | 1,323  |
| 0304  | FROST                         | 1,200  |
| 0306  | TIDE DRY CLEANERS             | 3,200  |
| 0308  | THE JOINT                     | 1,500  |
| 0310  | SKIN RETREAT                  | 1,875  |
| 0312  | KID TO KID                    | 3,000  |
| 0314  | MOD SUPER FAST PIZZA          | 3,000  |
| 0316  | IMPLANT DENTISTRY             | 1,875  |
| 0318  | JERSEY MIKE'S SUBS            | 1,500  |
| 0320  | CLEAN JUICE                   | 1,500  |
| 0322  | EDIBLE ARRANGEMENTS           | 1,100  |
| 0324  | WINGSTOP                      | 1,387  |
| 0325  | C2 EDUCATION CENTER           | 1,500  |
| 0400  | MASSAGE ENVY                  | 3,075  |
| 0404  | SCENTHOUND                    | 1,200  |
| 0406  | ANIMAL CLINIC                 | 3,000  |
| 0408  | THE WOODLANDS EYE CENTER      | 2,019  |
| 0500  | H.E.B.                        | 79,000 |
| 0600  | WELLS FARGO BANK              | 3,760  |
|       |                               |        |