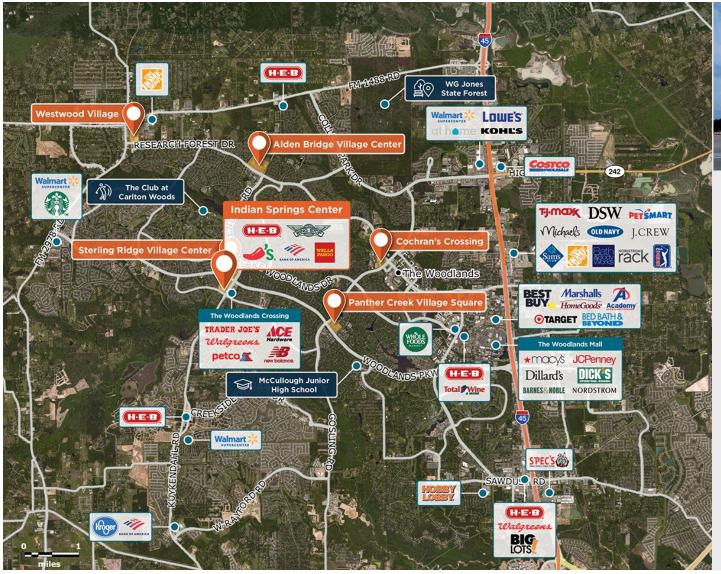

## **Indian Springs Center**

In the heart of best-selling master-planned community The Woodlands, with 65,000+ employees within 5 miles.

Center Size: 140,384 Spaces Available: 0

## **Indian Springs Center**

**♀** 10777-10807 Kuykendahl Rd, The Woodlands, TX 77382

**Center Size: 140,384** 

| SPACE | TENANT                        | SF     |
|-------|-------------------------------|--------|
| 0100  | ON THE KIRB                   | 5,400  |
| 0200  | SAKEKAWA JAPANESE STEAK HOUSE | 3,000  |
| 0202  | NEXT LEVEL NAIL BAR & SPA     | 1,875  |
| 0204  | TWIN LIQUORS                  | 3,000  |
| 0206  | ONESWEAT PILATES              | 1,500  |
| 0208  | RESULTS PHYSIOTHERAPY         | 2,528  |
| 0212  | FUHGEDABOUDIT BAGEL COMPANY   | 1,500  |
| 0214  | COCO CREPES, WAFFLES, COFFEE  | 1,067  |
| 0216  | CHEF CHAN'S THE ORIGINAL      | 1,500  |
| 0300  | AFC URGENT CARE               | 3,000  |
| 0302  | AT&T                          | 1,323  |
| 0304  | FROST                         | 1,200  |
| 0306  | TIDE DRY CLEANERS             | 3,200  |
| 0308  | THE JOINT                     | 1,500  |
| 0310  | SKIN RETREAT                  | 1,875  |
| 0312  | KID TO KID                    | 3,000  |
| 0314  | MOD SUPER FAST PIZZA          | 3,000  |
| 0316  | IMPLANT DENTISTRY             | 1,875  |
| 0318  | JERSEY MIKE'S SUBS            | 1,500  |
| 0320  | CLEAN JUICE                   | 1,500  |
| 0322  | EDIBLE ARRANGEMENTS           | 1,100  |
| 0324  | WINGSTOP                      | 1,387  |
| 0325  | C2 EDUCATION CENTER           | 1,500  |
| 0400  | MASSAGE ENVY                  | 3,075  |
| 0404  | SCENTHOUND                    | 1,200  |
| 0406  | ANIMAL CLINIC                 | 3,000  |
| 0408  | THE WOODLANDS EYE CENTER      | 2,019  |
| 0500  | H.E.B.                        | 79,000 |
| 0600  | WELLS FARGO BANK              | 3,760  |
|       |                               |        |