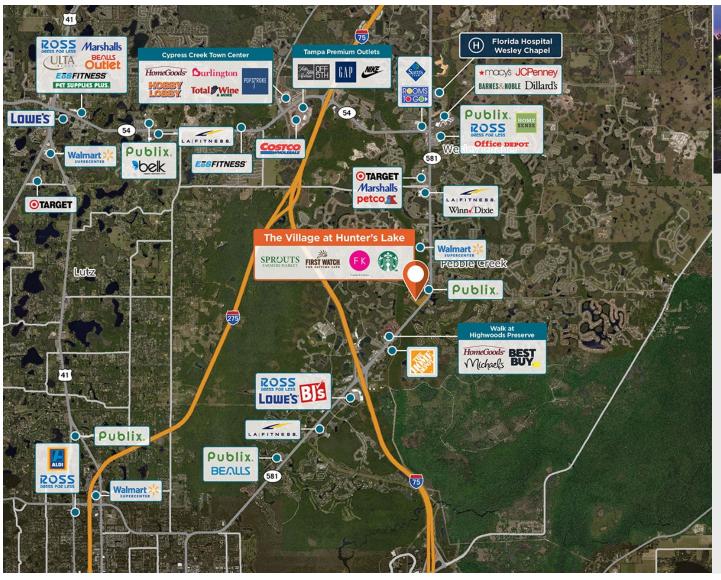

## The Village at Hunter's Lake

**♀** 8624 Hunters Village Rd, Tampa, FL 33647

Hunter's Lake is a mixed-use project in the heart of New Tampa, anchored by natural, organic grocer Sprouts.

Center Size: 71,937 Spaces Available: 0

## Within 3 Miles

Population 56,163 Avg. Household Income 144,472 Avg. Home Value \$480,360

Annual Visits 1,677,606 Vehicles Per Day 58,193

Regency Centers.

Faith Fruciano Leasing Contact **\** 813 664 4810