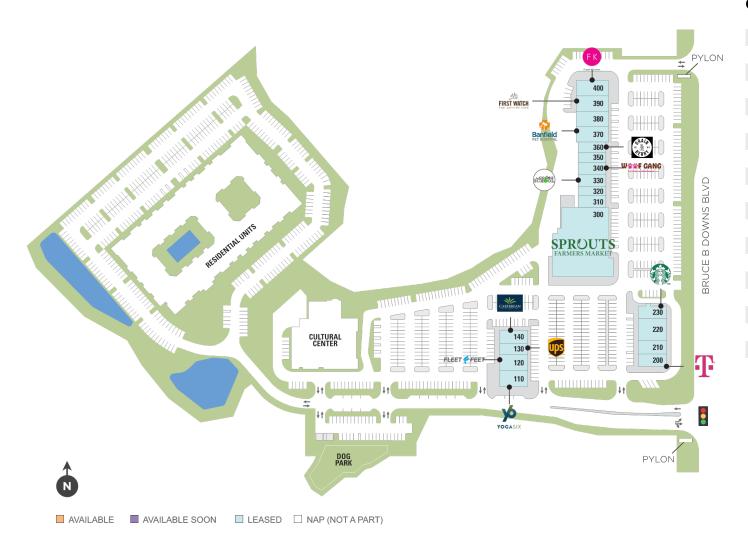

## The Village at Hunter's Lake

**♀** 8624 Hunters Village Rd, Tampa, FL 33647

Center Size: 71,937

| SPACE | TENANT                        | SF     |
|-------|-------------------------------|--------|
| 110   | YOGA SIX                      | 2,200  |
| 120   | FLEET FEET                    | 2,086  |
| 130   | THE UPS STORE                 | 1,400  |
| 140   | CARIBBEAN MYSTIQUE SPA        | 2,854  |
| 200   | T-MOBILE                      | 3,500  |
| 210   | LIQUOR STORE                  | 1,700  |
| 220   | DENTAL CARE AT HUNTER'S GREEN | 2,800  |
| 230   | STARBUCKS                     | 2,500  |
| 300   | SPROUTS                       | 29,257 |
| 310   | THE IV JOINT                  | 1,260  |
| 320   | TOUCH NAILS                   | 3,500  |
| 330   | THE CODER SCHOOL              | 1,290  |
| 340   | WOOF GANG BAKERY & GROOMING   | 1,455  |
| 350   | POKE ISLAND PLUS              | 1,945  |
| 360   | GRAIN AND BERRY               | 2,000  |
| 370   | BANFIELD PET HOSPITAL         | 3,200  |
| 380   | VIA ITALIA WOOD FIRED PIZZA   | 2,860  |
| 390   | FIRST WATCH                   | 3,530  |
| 400   | FRESH KITCHEN                 | 2,600  |